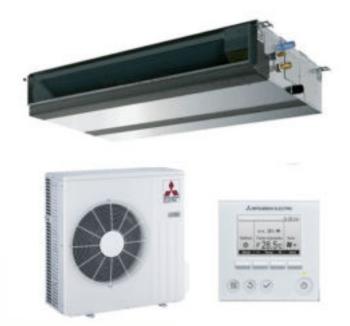

#### **CLIMATE SYSTEMS**

•Air Conditioning System by central ducted control in all the property, with 6000 freezeries inverter controlled by wall controller. MITSUBISHI ELECTRIC or similar.

•. Hot water heater with 200L capacity heated by either by solar panel or aerotermic equipment. TERMICOL or similar.