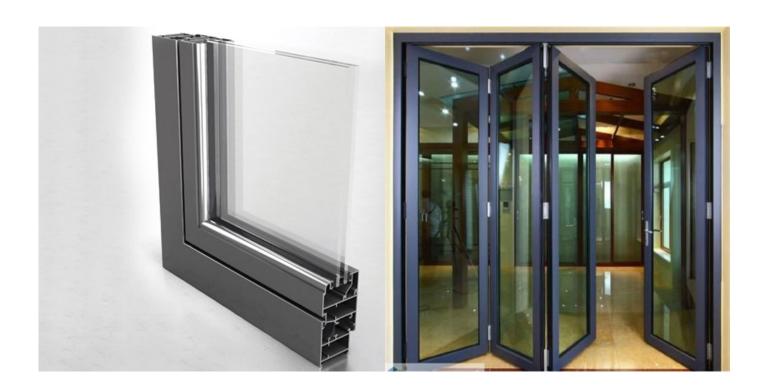

 Passing interior wood doors, opening swinging doors/ sliding in doors of wood with upper part in the same quality wood, colour white matt or similar.

●Terrace structure closures made in black aluminium metallic aluminium with double glass window and anti-solar treatment or similar.