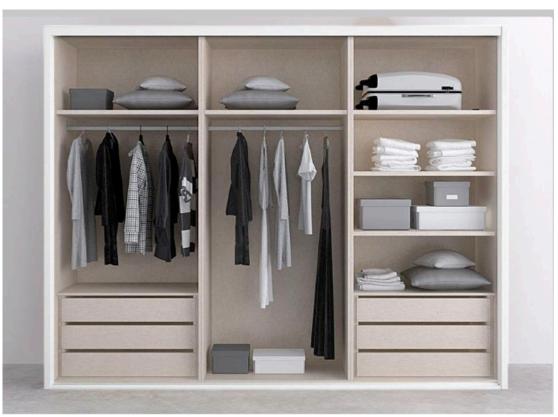

### **WARDROBES - OPEN CLOSETS**

Built-in from floor to ceiling top, covered in wood with drawers and hanging interior elements, wood style for open closets and sliding doors for wardrobes ( color change available to black ) or similar.