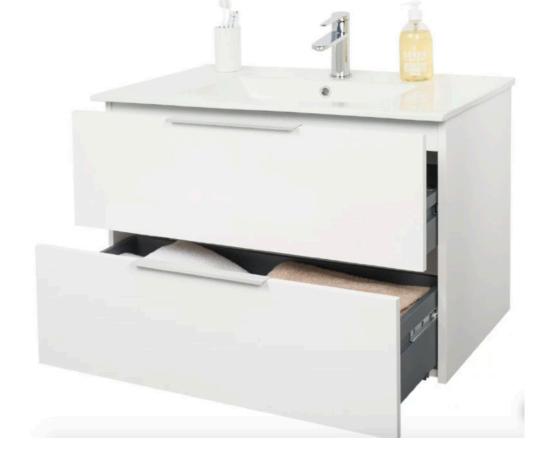

#### **PLUMBING**

•Supply pipe network in high density polypropylene materials.

•Bathrooms fully quipped wares sanitary wares with hanging anchor system, hidden tank, bathroom cabinets furniture and sink(color to be chosen), shower systems and taps, towel heater, glass mirror, shower plates made by anti flip tiles with water isolation and glass screen doors to showers or similar.