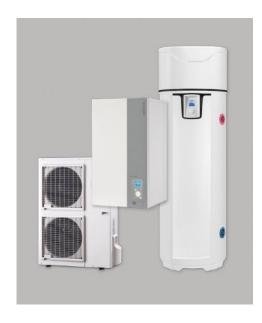

#### **CLIMATE SYSTEMS**

•Air Conditioning System by central ducted control in all the property, with 6000 freezeries inverter controlled by wall controller. MITSUBISHI ELECTRIC or similar.

•. Hot water heater with 200L capacity heated by either by solar panel or aerotermic equipment. TERMICOL or similar.