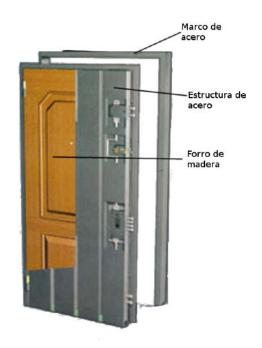

### **WOODWORK**

•Security entrance door, armored in stainless steel, glass and wood exterior finish (dark wood colour) or similar.

•Windows in lacquered wood with thermal break profiles( wood dark outside and black inside ), sliding and folding system with double glazing type "climalit" safety glass and soundproofing or similar.