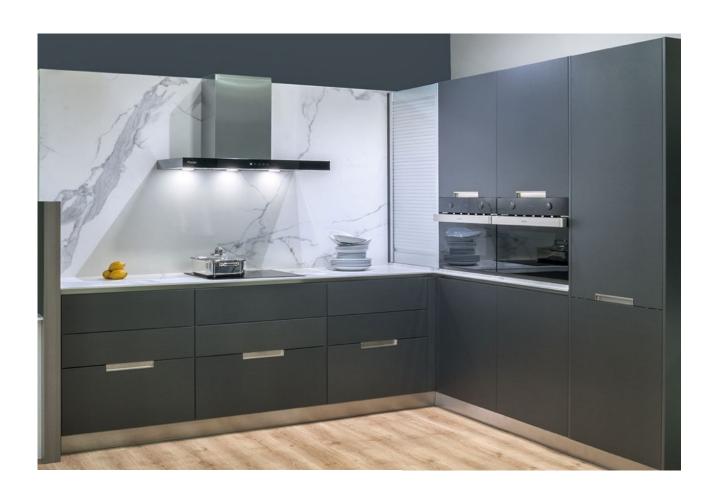

## **KITCHEN**

 Furnished with high quality doors (colours to be chosen by clients, white, black, grey), with Bosch/Balay appliances or a similar type integrated or seen (client optional), Silestone worktop, and central island according to design or similar.