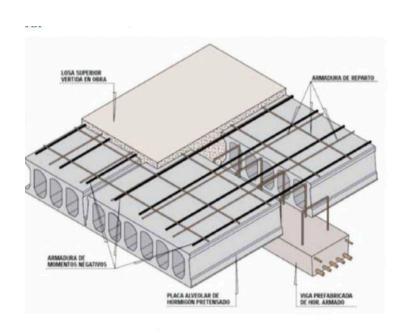

#### **FOUNDATION - STRUCTURE**

 Foundation made of a concrete plate resting on the ground which distributes the weight and loads of the building on the entire support surface.

Structure made of concrete with large lights, according to the technical Spanish regulations for seismic resistance, wind and fire.