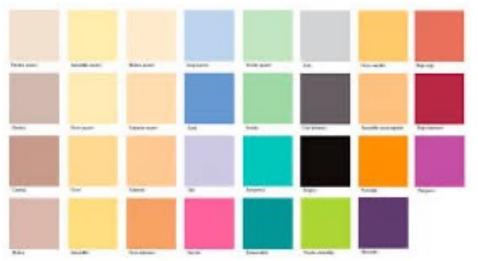

## PAINTING FINISHED INT.

Painting with a smooth finish on the horizontal and vertical surfaces. Choice of color available.