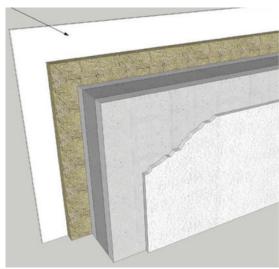

#### FRONTAGE WALLS - INSIDE WALLS - ROOF

•Frontage Walls made of solid perforated brick (two sheets) air chamber with polyurethane insulation, siding with mortar resin layer and wooden parts and zones treated for outdoor use in the protected facade and concrete walls with integrated insulations.

 Inside Walls the partitions walls of the housing units will be of internal metal structure, internal acoustic insulation and plasterboards (Pladur type)

 Roof Top inverted, formed by double bituminous waterproofing with polystyrene insulation, geotextile sheet, draining gravel and outdoor porcelain ceramic tile paving.