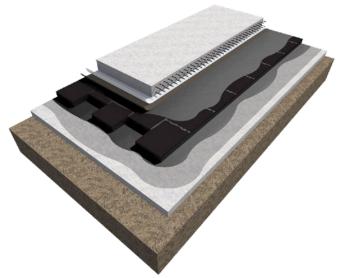

 Inside Walls the partitions walls of the housing units will be of internal metal structure, internal acoustic insulation and plasterboards (Pladur type)

 Roof Top inverted, formed by double bituminous waterproofing with polystyrene insulation, geotextile sheet, draining gravel and outdoor porcelain ceramic tile paving.