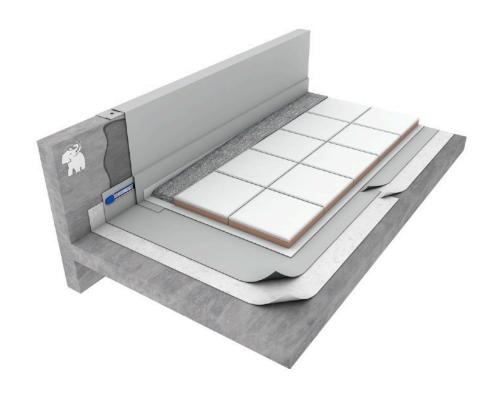

 Inside Walls the partitions walls of the housing units will be of internal metal structure, internal acoustic insulation and plasterboards (Pladur type)

 Roof Top inverted, formed by double bituminous waterproofing with polystyrene insulation, geotextile sheet, draining gravel and outdoor porcelain ceramic tile paving.

## **FLOORING**

•INTERIOR FLOORING Porcelain Ceramic Flooring