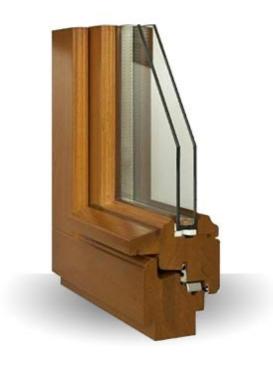

### **WOODWORK**

•Security entrance door, armored in stainless steel, glass and wood exterior finish (dark wood colour) or similar.

•Windows in lacquered wood with thermal break profiles( wood dark outside and black inside ), sliding and folding system with double glazing type "climalit" safety glass and soundproofing or similar.