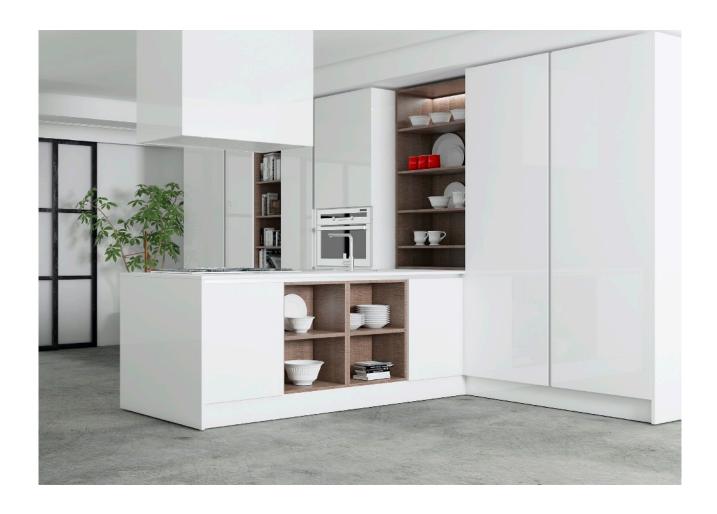

## **KITCHEN**

 Furnished with high quality doors (colours to be chosen by clients, white, black, grey), with Bosch/Balay appliances or a similar type integrated or seen (client optional), Silestone worktop, and central island according to design or similar.