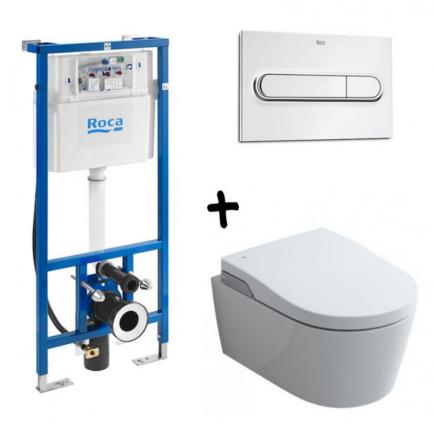

#### **PLUMBING**

•Supply pipe network in high density polypropylene materials.

•Bathrooms fully quipped wares sanitary wares with hanging anchor system, hidden tank, bathroom cabinets furniture and sink(color to be chosen), shower systems and taps, towel heater, glass mirror, shower plates made by anti flip tiles with water isolation and glass screen doors to showers or similar.