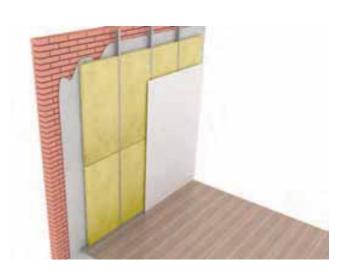

#### FRONTAGE WALLS - INSIDE WALLS - ROOF

•Frontage Walls made of solid perforated brick (two sheets) air chamber with polyurethane insulation, siding with mortar resin layer and wooden parts and zones treated for outdoor use in the protected facade and concrete walls with integrated insulations.