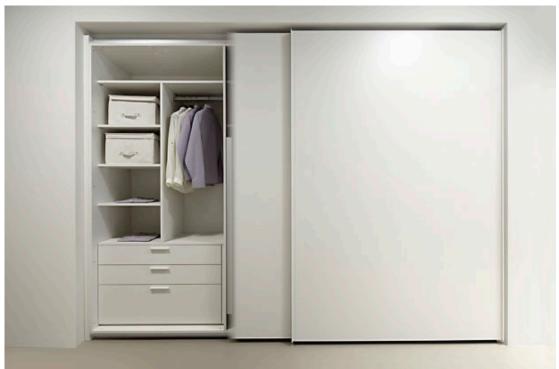

### **WARDROBES - OPEN CLOSETS**

Built-in from floor to ceiling top, covered in wood with drawers and hanging interior elements, wood style for open closets and sliding doors for wardrobes ( color change available to black ) or similar.