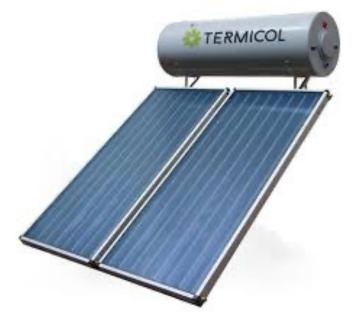

#### **CLIMATE SYSTEMS**

•Air Conditioning System by central ducted control in all the property, with 6000 freezeries inverter controlled by wall controller. MITSUBISHI ELECTRIC or similar.

•. Hot water heater with 200L capacity heated by either by solar panel or aerotermic equipment. TERMICOL or similar.