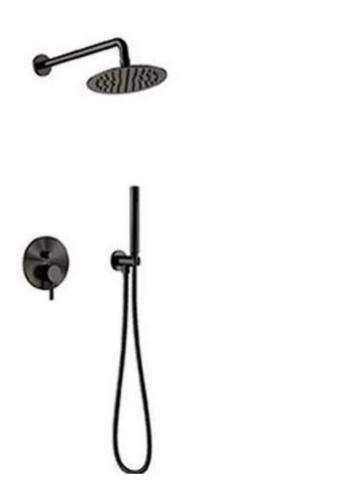

#### **PLUMBING**

•Supply pipe network in high density polypropylene materials.

•Bathrooms fully quipped wares sanitary wares with hanging anchor system, hidden tank, bathroom cabinets furniture and sink(color to be chosen), shower systems and taps, towel heater, glass mirror, shower plates made by anti flip tiles with water isolation and glass screen doors to showers or similar.