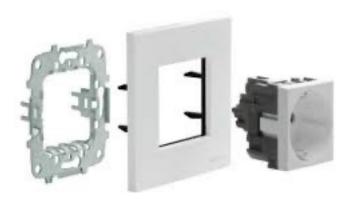

## **LIGHT MECHANISMS**

●The electrical mechanisms, also known as light keys, light sockets or light switches, are the elements that enable and allow most of the installations of our homes to function correctly, facilitating their use and enjoyment or similar.