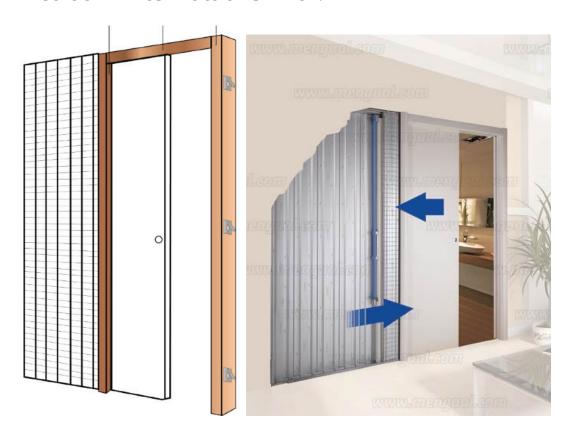

 Passing interior wood doors, opening swinging doors/ sliding in doors of wood with upper part in the same quality wood, colour white matt or similar.

●Terrace structure closures made in black aluminium metallic aluminium with double glass window and anti-solar treatment or similar.