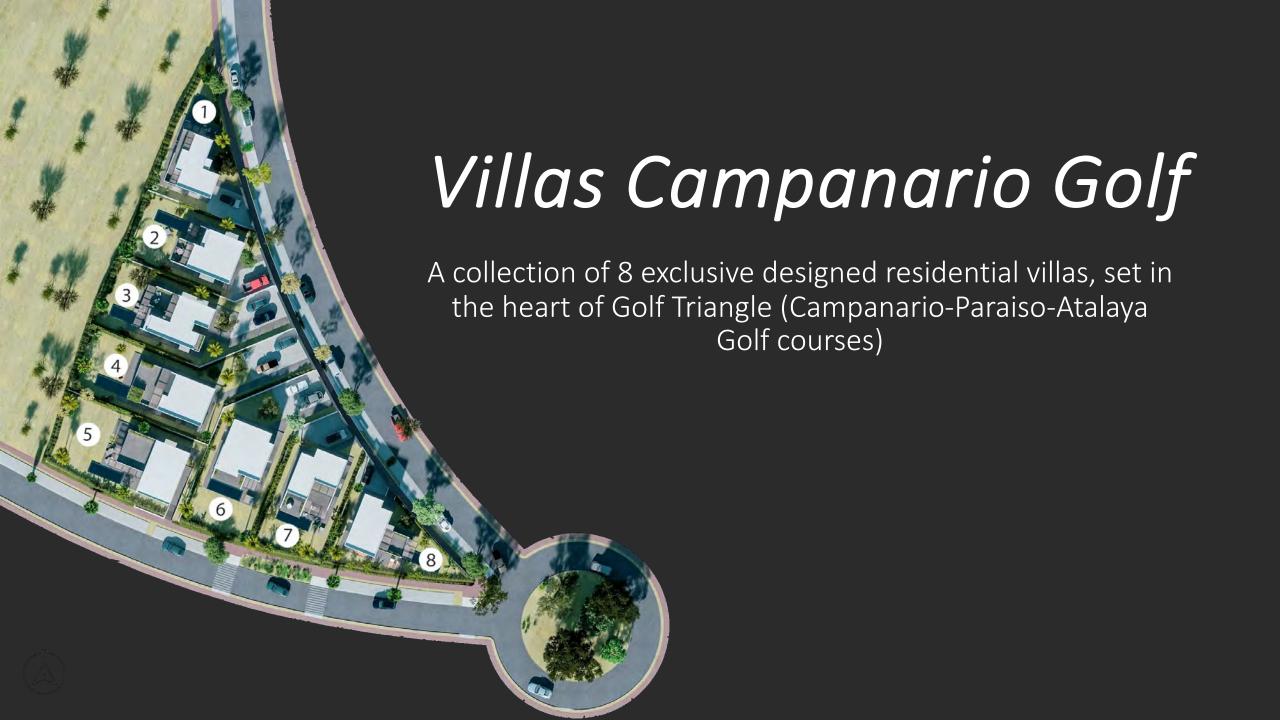

# Location

The New Golden Mile is the name given to the stretch of coastline between San Pedro Alcántara in Marbella and Estepona. Approximately 45 minutes from both Gibraltar and Málaga airports, and within a short drive from Puerto Banús, Marbella, Estepona and San Pedro, the New Golden Mile continues to grow in popularity. It's home to some of the most established complexes, located within walking distance of shops, restaurants, schools and the beach.

# Details

Made up of four-bedroom contemporary villas extending out to the fairways of the Campanario Golf Corse. It is the perfect infusion of nature and architecture, with stunning exteriors and exceptional interior finishes. There are several different layout types to choose from, each creating a different living experience.