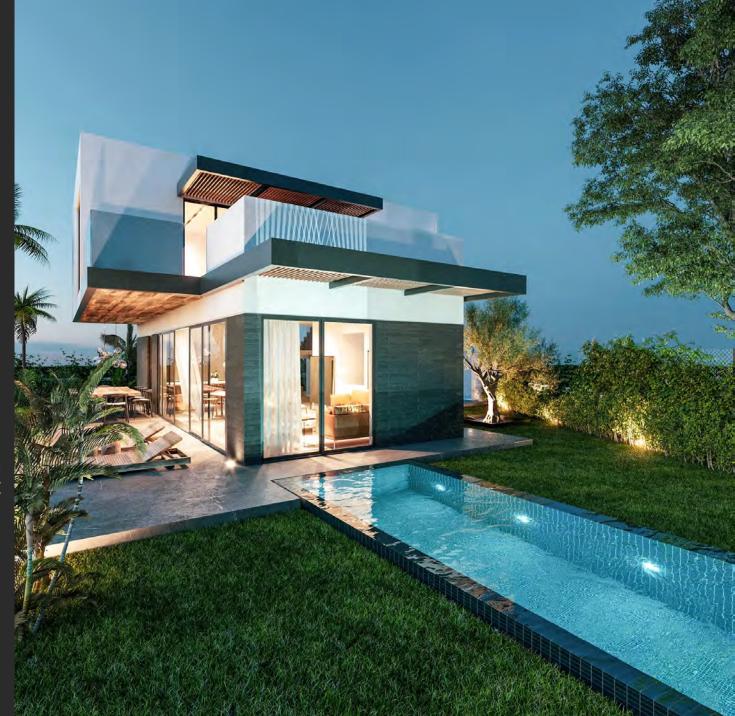

# Details

Made up of four-bedroom contemporary villas extending out to the fairways of the Campanario Golf Corse. It is the perfect infusion of nature and architecture, with stunning exteriors and exceptional interior finishes. There are several different layout types to choose from, each creating a different living experience.

Key features of each home include open plan living, fully fitted kitchens, large en-suite bedrooms and plenty of built-in storage. The larger villas give you the option of spare rooms that can be set up as home offices or as additional bedrooms if needed. They also have private pools and spacious gardens overlooking views of the golf course.