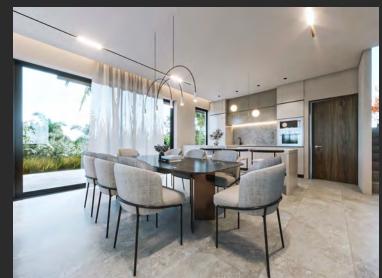

# Villa 8

Villa 8 will feature a modern design combining the best materials with a contemporary but at the same time cozy and timeless architecture, offering 4 bedrooms, 3 bathrooms and toilet.

There are a nice entrance hall leading to the impressive living and dining room with open plan kitchen with laundry and access to the porche with beautiful swimming pool, guest bedroom or office and guest toilet on the ground floor. The first floor consists of the master bedroom with dressing room and bathroom on suit and access to a large terrace plus two secondary bedrooms and additional bathroom.

### **GROUND FLOOR**

Useful size

| Living-kitchen (7) | 44,62m <sup>2</sup> |
|--------------------|---------------------|
| Office (8)         | 8,67m <sup>2</sup>  |
| Toilet (9)         | 2,63m <sup>2</sup>  |
| Laundry (10)       | 4,85m <sup>2</sup>  |
| Hall (11)          | 2,03m <sup>2</sup>  |
| Stairs (12)        | 5,75m <sup>2</sup>  |