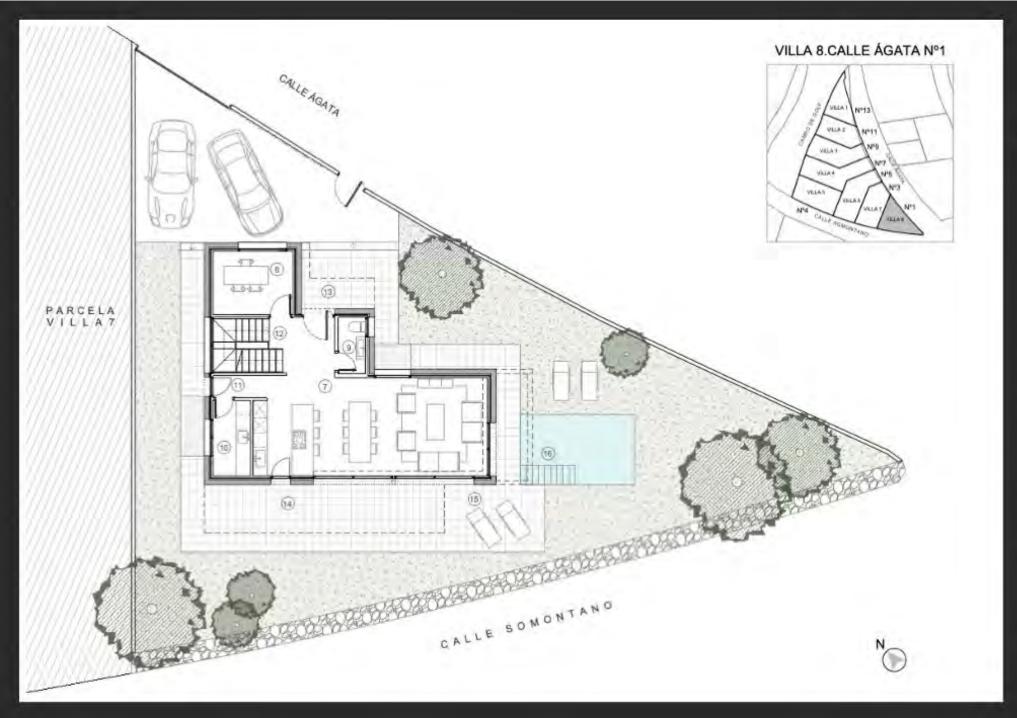

# Floor plans

Villa 8

### **GROUND FLOOR**

Useful size

| Living-kitchen (7) | 44,62m <sup>2</sup> |
|--------------------|---------------------|
| Office (8)         | 8,67m <sup>2</sup>  |
| Toilet (9)         | 2,63m <sup>2</sup>  |
| Laundry (10)       | 4,85m <sup>2</sup>  |
| Hall (11)          | 2,03m <sup>2</sup>  |
| Stairs (12)        | 5,75m <sup>2</sup>  |

Total useful 69,42m<sup>2</sup> Total built 85,27m<sup>2</sup>

# EXTERIOR

| overed terrace 1 (13) | 4,28m <sup>2</sup>  |
|-----------------------|---------------------|
| overed terrace 2 (14) | 19,78m <sup>2</sup> |
| errace (15)           | 51,88m <sup>2</sup> |
| pol (16)              | 13,62m <sup>2</sup> |
| arking                | 39,62m <sup>2</sup> |

# TOTAL

| 419,37m <sup>2</sup> |  |  |
|----------------------|--|--|
| 254,40m <sup>2</sup> |  |  |
| 361,81m <sup>2</sup> |  |  |
|                      |  |  |