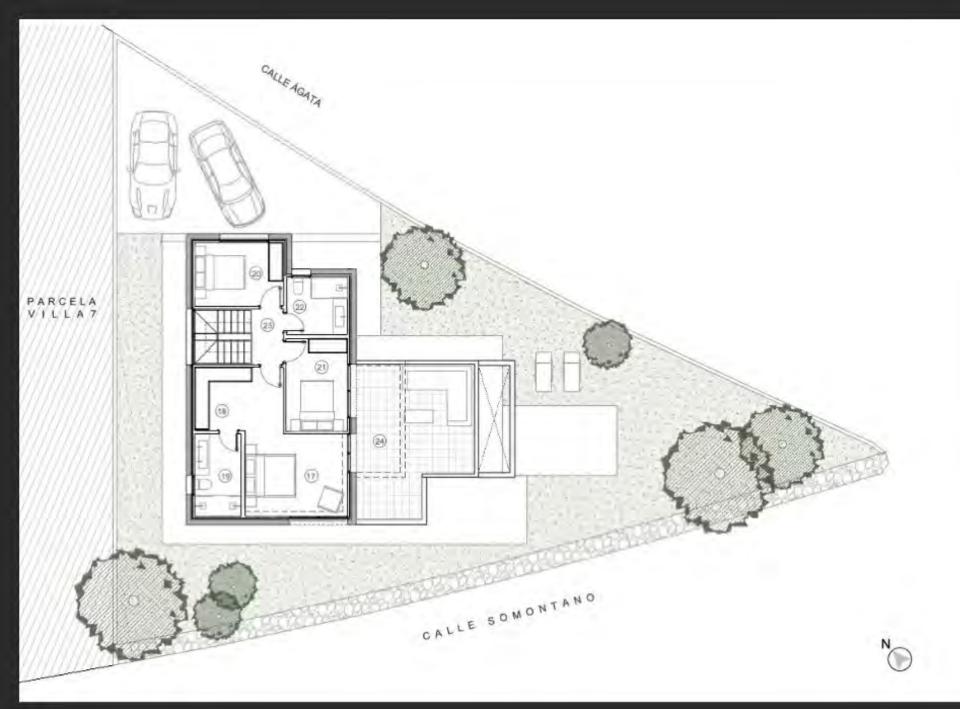

# Floor plans

Villa 8

# FIRST FLOOR

|                      | Useful size         |
|----------------------|---------------------|
| Master bedroom (17)  | 17,88m <sup>2</sup> |
| Dressing room (18)   | 6,18m <sup>2</sup>  |
| Master bathroom (19) | 6,53m <sup>2</sup>  |
| Bedroom 1 (20)       | 9,54m <sup>2</sup>  |
| Bedroom 2 (21)       | 9,69m <sup>2</sup>  |
| Bathroom 2 (22)      | 5,92m <sup>2</sup>  |
| Hall (23)            | 2,95m <sup>2</sup>  |
| Terrace (24)         | 27,77m <sup>2</sup> |
|                      |                     |

Total useful 86,46m<sup>2</sup>
Total built 109,45m<sup>2</sup>