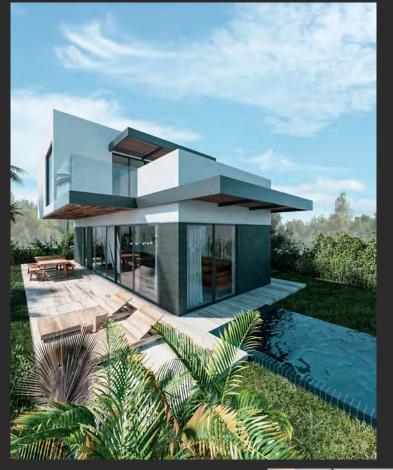

# Details

Made up of four-bedroom contemporary villas extending out to the fairways of the Campanario Golf Corse. It is the perfect infusion of nature and architecture, with stunning exteriors and exceptional interior finishes. There are several different layout types to choose from, each creating a different living experience.

Key features of each home include open plan living, fully fitted kitchens, large en-suite bedrooms and plenty of built-in storage. The larger villas give you the option of spare rooms that can be set up as home offices or as additional bedrooms if needed. They also have private pools and spacious gardens overlooking views of the golf course.

# Villa 8

Villa 8 will feature a modern design combining the best materials with a contemporary but at the same time cozy and timeless architecture, offering 4 bedrooms, 3 bathrooms and toilet.

There are a nice entrance hall leading to the impressive living and dining room with open plan kitchen with laundry and access to the porche with beautiful swimming pool, guest bedroom or office and guest toilet on the ground floor. The first floor consists of the master bedroom with dressing room and bathroom on suit and access to a large terrace plus two secondary bedrooms and additional bathroom.