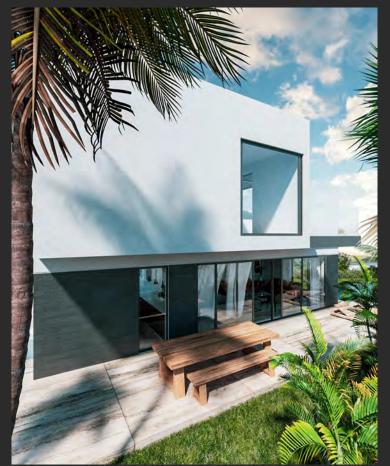

# Details

Made up of four-bedroom contemporary villas extending out to the fairways of the Campanario Golf Corse. It is the perfect infusion of nature and architecture, with stunning exteriors and exceptional interior finishes. There are several different layout types to choose from, each creating a different living experience.

Key features of each home include open plan living, fully fitted kitchens, large en-suite bedrooms and plenty of built-in storage. The larger villas give you the option of spare rooms that can be set up as home offices or as additional bedrooms if needed. They also have private pools and spacious gardens overlooking views of the golf course.

# Villa 8

Villa 8 will feature a modern design combining the best materials with a contemporary but at the same time cozy and timeless architecture, offering 4 bedrooms, 3 bathrooms and toilet.

There are a nice entrance hall leading to the impressive living and dining room with open plan kitchen with laundry and access to the porche with beautiful swimming pool, guest bedroom or office and guest toilet on the ground floor. The first floor consists of the master bedroom with dressing room and bathroom on suit and access to a large terrace plus two secondary bedrooms and additional bathroom.