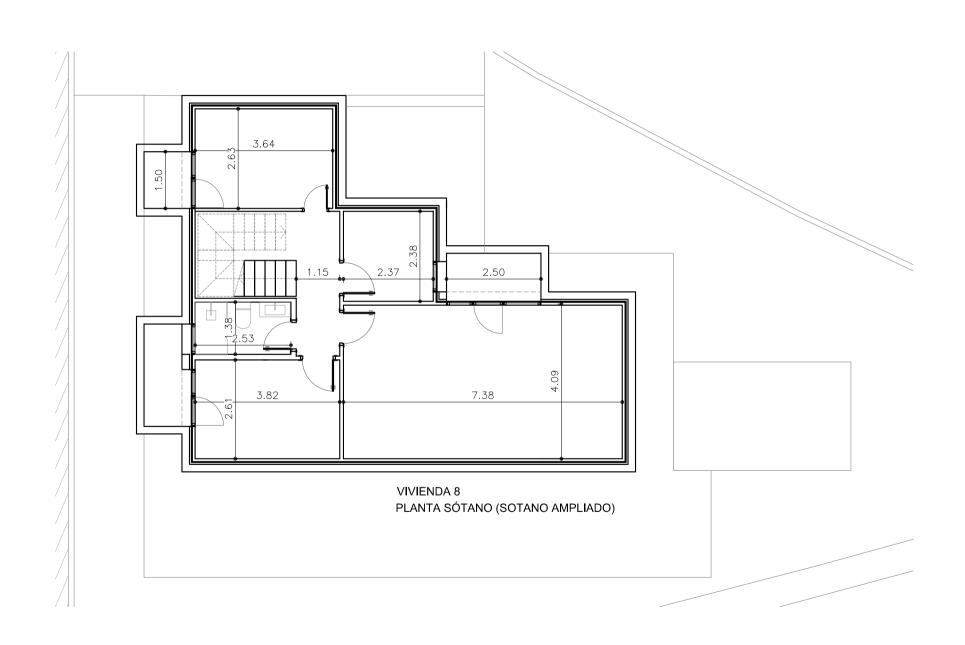

The villa also includes a 92,05m2 basement with multiuse room with natural light, bathroom, storage and tech room.

### BASEMENT

Useful size

4,60m<sup>2</sup>

 Multiuse room (1)
 39,37m²

 Storage (2)
 9,51m²

 Installation room (3)
 2,86m²

 Bathroom (4)
 3,95m²

 Stairs (5)
 5,24m²

Total useful 65,59m<sup>2</sup>
Total built 92,05m<sup>2</sup>