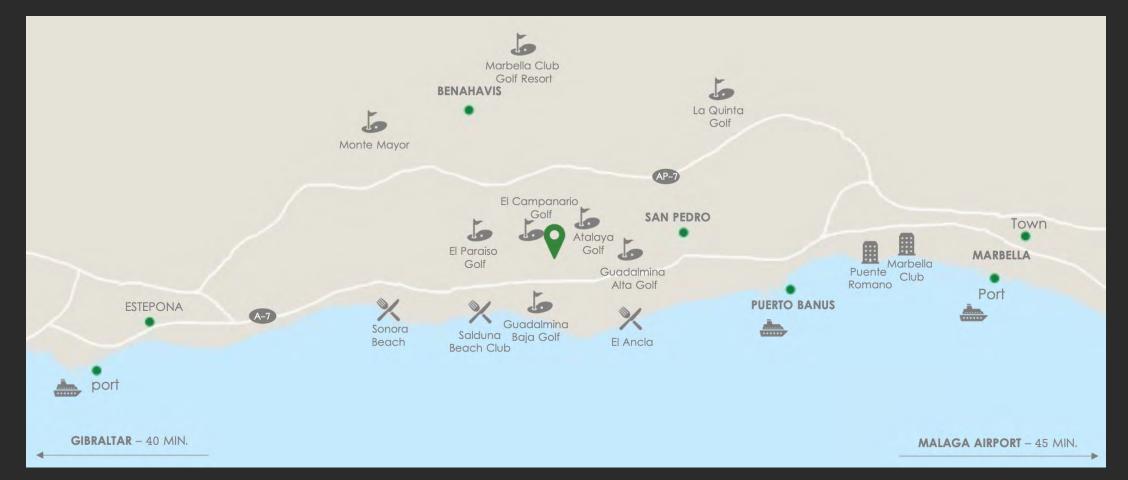

# Location

The New Golden Mile is the name given to the stretch of coastline between San Pedro Alcántara in Marbella and Estepona. Approximately 45 minutes from both Gibraltar and Málaga airports, and within a short drive from Puerto Banús, Marbella, Estepona and San Pedro, the New Golden Mile continues to grow in popularity. It's home to some of the most established complexes, located within walking distance of shops, restaurants, schools and the beach.