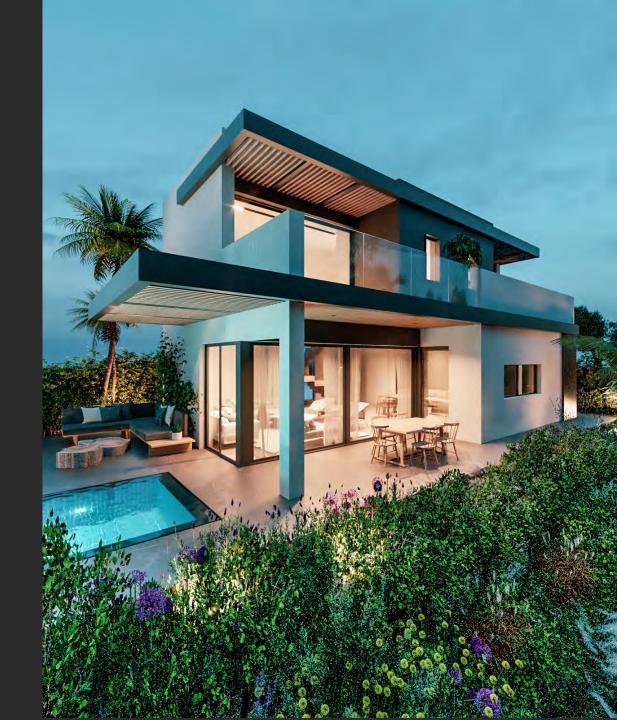

# Details

Made up of four-bedroom contemporary villas extending out to the fairways of the Campanario Golf Corse. It is the perfect infusion of nature and architecture, with stunning exteriors and exceptional interior finishes. There are several different layout types to choose from, each creating a different living experience.

Key features of each home include open plan living, fully fitted kitchens, large en-suite bedrooms and plenty of built-in storage. The larger villas give you the option of spare rooms that can be set up as home offices or as additional bedrooms if needed. They also have private pools and spacious gardens overlooking views of the golf course.