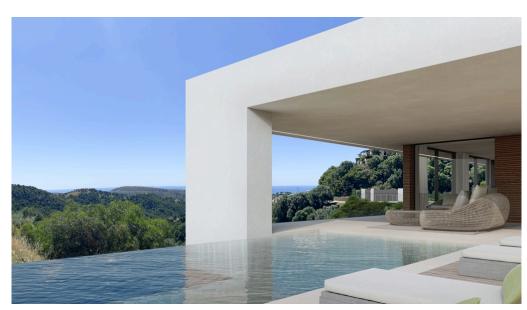

A 2 level Contemporary Designer Villa in the natural hill environment of Montemayor gated community with 24 hour security. It has a privileged viewpoint location with panoramic views to the sea and surrounding nature.

The villa has 3 bedrooms en suite, one of which is a large master bedroom with dressing room and private outdoor lounging area. Large open plan living / dining area with modern fitted kitchen and 120 m2 covered terrace overlooking the heated pool and views. The lower level offers space for a gym and spa area with hammam and sauna, and benefits from a covered terrace. Other features include covered parking for 2 cars, elevator, underfloor heating, futly fitted bathrooms and cloackrooms and landscaped garden.