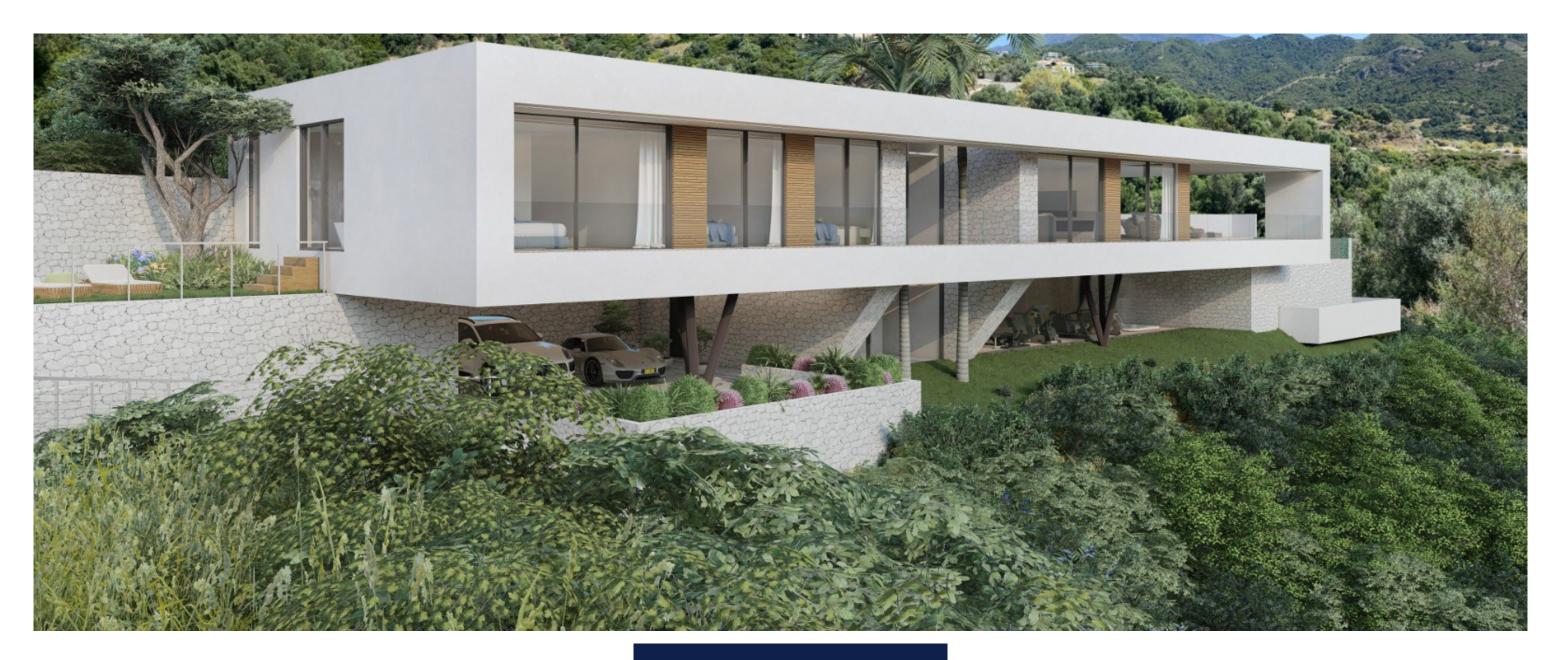

A 2 level Contemporary Designer Villa in the natural hill environment of Montemayor gated community with 24 hour security. It has a privileged viewpoint location with panoramic views to the sea and surrounding nature.

The villa has 3 bedrooms en suite, one of which is a large master bedroom with dressing room and private outdoor lounging area. Large open plan living / dining area with modern fitted kitchen and 120 m2 covered terrace overlooking the heated pool and views. The lower level offers space for a gym and spa area with hammam and sauna, and benefits from a covered terrace. Other features include covered parking for 2 cars, elevator, underfloor heating, futly fitted bathrooms and cloackrooms and landscaped garden.

Turnkey Project by Belgian developers, built to highest quality and guarantees. Interior features can be adjusted to client's 'whises.