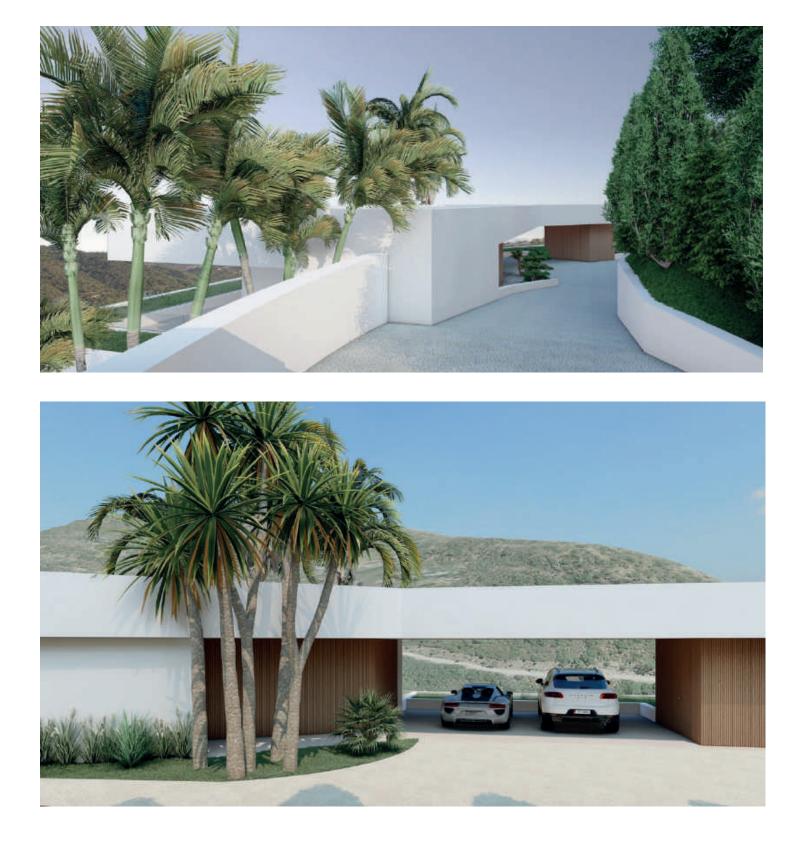

## A Stunning 5 Bedroom Signature Villa Project in Montemayor, Benahavís

Presenting a contemporary Turnkey Signature Villa designed across two angled levels. A grand XXL window feature graces the spacious hall, creating a comfortable layout that separates sleeping quarters from the main living and entertainment spaces. Accessed from the upper level, the modern home boasts a sleek driveway with wooden accents leading to a vcovered parking area for 2 cars.