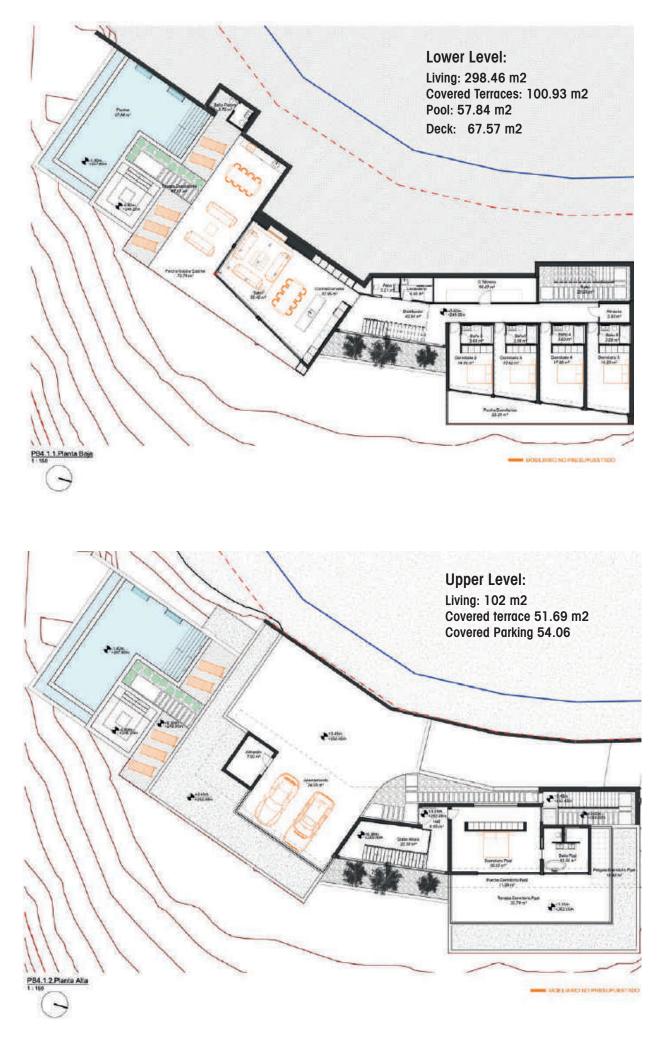

## A Stunning 5 Bedroom Signature Villa Project in Montemayor, Benahavís

Presenting a contemporary Turnkey Signature Villa designed across two angled levels. A grand XXL window feature graces the spacious hall, creating a comfortable layout that separates sleeping quarters from the main living and entertainment spaces. Accessed from the upper level, the modern home boasts a sleek driveway with wooden accents leading to a vcovered parking area for 2 cars.

The top-floor master suite includes a dressing room and spacious bathroom, complemented by a private terrace offering relaxing views of the surrounding nature. Just below, in the same wing, you'll find 4 ample ensuite bedrooms, each with a dressing area and sliding doors to the garden. Further on the lower level, the southwest-facing section of the villa is thoughtfully designed to benefit from the natural sunlight. An open-plan kitchen, dining, and living area layout, extends to outdoor spaces perfect for dining and lounging, around a tempting swimming pool. A special sunken lounge area with a fire pit adds a touch of enchantment to starlit evenings.

Plot: 2775 m2 Living Area: 400 m2 Terraces: 233 m2 Total Build: 633 m2