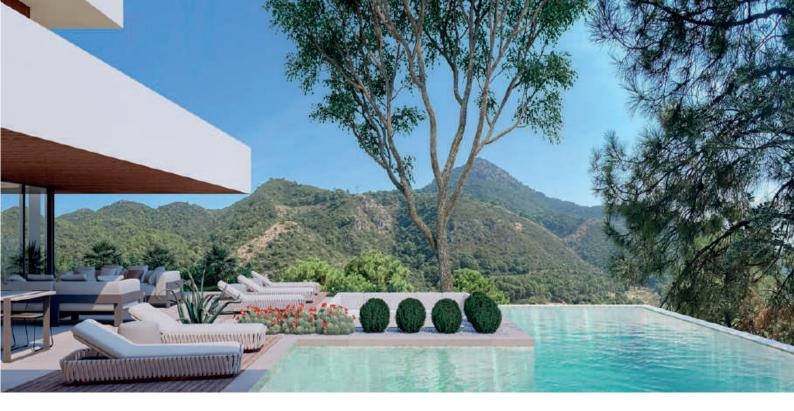

The top-floor master suite includes a dressing room and spacious bathroom, complemented by a private terrace offering relaxing views of the surrounding nature. Just below, in the same wing, you'll find 4 ample ensuite bedrooms, each with a dressing area and sliding doors to the garden. Further on the lower level, the southwest-facing section of the villa is thoughtfully designed to benefit from the natural sunlight. An open-plan kitchen, dining, and living area layout, extends to outdoor spaces perfect for dining and lounging, around a tempting swimming pool. A special sunken lounge area with a fire pit adds a touch of enchantment to starlit evenings.

Nestled in the prestigious MonteMayor enclave within the renowned municipality of Benahavís, this gated community boasts 24-hour surveillance security amidst a stunning natural setting. Located between Marbella and Estepona, it's a short drive from coastal beaches, amenities, leisure spots, shopping areas, and some of the finest golf courses.