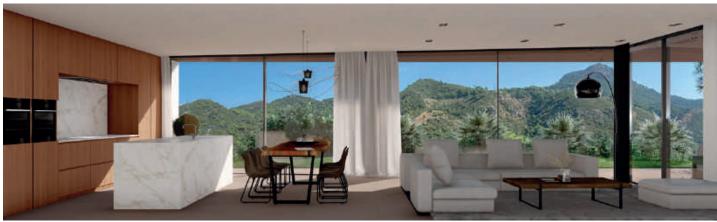

The top-floor master suite includes a dressing room and spacious bathroom, complemented by a private terrace offering relaxing views of the surrounding nature. Just below, in the same wing, you'll find 4 ample ensuite bedrooms, each with a dressing area and sliding doors to the garden. Further on the lower level, the southwest-facing section of the villa is thoughtfully designed to benefit from the natural sunlight. An open-plan kitchen, dining, and living area layout, extends to outdoor spaces perfect for dining and lounging, around a tempting swimming pool. A special sunken lounge area with a fire pit adds a touch of enchantment to starlit evenings.