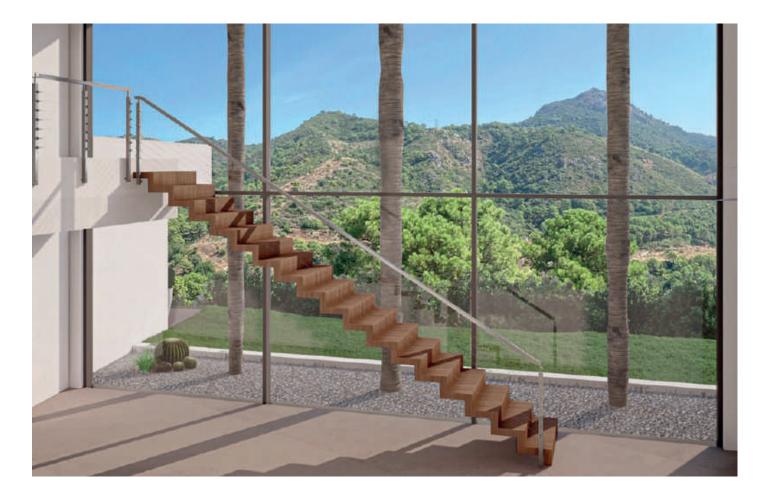

## A Stunning 5 Bedroom Signature Villa Project in Montemayor, Benahavís

Presenting a contemporary Turnkey Signature Villa designed across two angled levels. A grand XXL window feature graces the spacious hall, creating a comfortable layout that separates sleeping quarters from the main living and entertainment spaces. Accessed from the upper level, the modern home boasts a sleek driveway with wooden accents leading to a vcovered parking area for 2 cars.