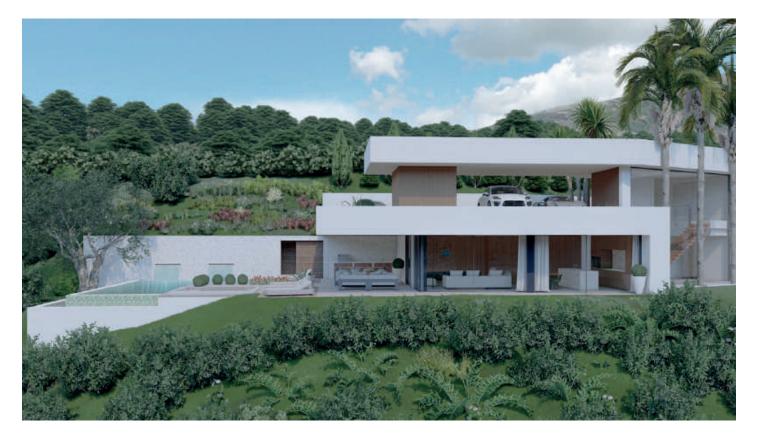

## A Stunning 5 Bedroom Signature Villa Project in Montemayor, Benahavís

Presenting a contemporary Turnkey Signature Villa designed across two angled levels. A grand XXL window feature graces the spacious hall, creating a comfortable layout that separates sleeping quarters from the main living and entertainment spaces. Accessed from the upper level, the modern home boasts a sleek driveway with wooden accents leading to a vcovered parking area for 2 cars.

The top-floor master suite includes a dressing room and spacious bathroom, complemented by a private terrace offering relaxing views of the surrounding nature. Just below, in the same wing, you'll find 4 ample ensuite bedrooms, each with a dressing area and sliding doors to the garden. Further on the lower level, the southwest-facing section of the villa is thoughtfully designed to benefit from the natural sunlight. An open-plan kitchen, dining, and living area layout, extends to outdoor spaces perfect for dining and lounging, around a tempting swimming pool. A special sunken lounge area with a fire pit adds a touch of enchantment to starlit evenings.