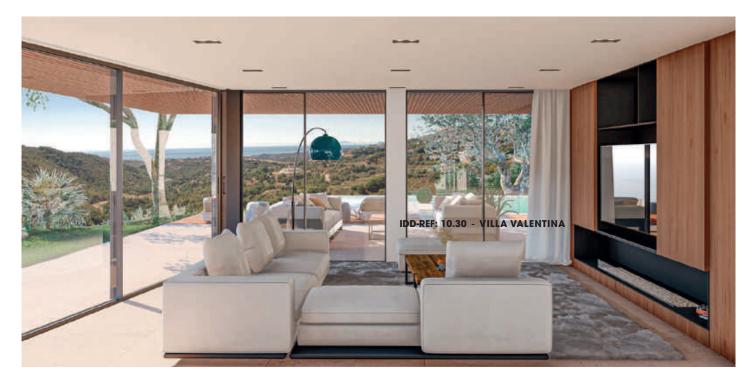

## A Stunning 5 Bedroom Signature Villa Project in Montemayor, Benahavís

Presenting a contemporary Turnkey Signature Villa designed across two angled levels. A grand XXL window feature graces the spacious hall, creating a comfortable layout that separates sleeping quarters from the main living and entertainment spaces. Accessed from the upper level, the modern home boasts a sleek driveway with wooden accents leading to a vcovered parking area for 2 cars.

The top-floor master suite includes a dressing room and spacious bathroom, complemented by a private terrace offering relaxing views of the surrounding nature. Just below, in the same wing, you'll find 4 ample ensuite bedrooms, each with a dressing area and sliding doors to the garden. Further on the lower level, the southwest-facing section of the villa is thoughtfully designed to benefit from the natural sunlight. An open-plan kitchen, dining, and living area layout, extends to outdoor spaces perfect for dining and lounging, around a tempting swimming pool. A special sunken lounge area with a fire pit adds a touch of enchantment to starlit evenings.