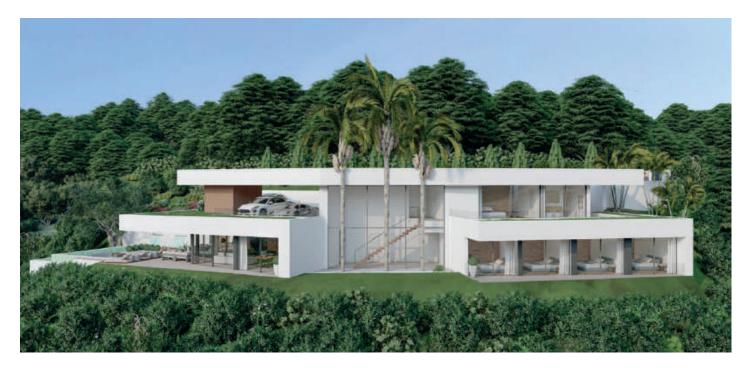

## A Stunning 5 Bedroom Signature Villa Project in Montemayor, Benahavís

Presenting a contemporary Turnkey Signature Villa designed across two angled levels. A grand XXL window feature graces the spacious hall, creating a comfortable layout that separates sleeping quarters from the main living and entertainment spaces. Accessed from the upper level, the modern home boasts a sleek driveway with wooden accents leading to a vcovered parking area for 2 cars.

- Build on 2 Levels
- 5 Bedrooms En Suite
- Open Plan Living area
- Fully Fitted Kitchen and Bathrooms
- Covered Parking for 2 Cars
- Gated comunity w/ 24 hr Security
- Turnkey Delivery, with highest quality standards and maximal structural garanties.