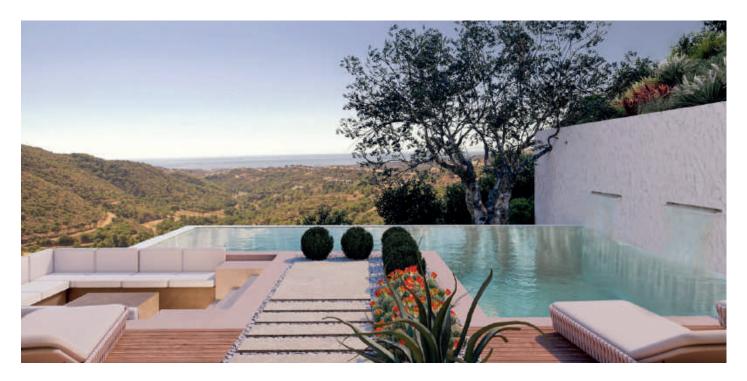

The top-floor master suite includes a dressing room and spacious bathroom, complemented by a private terrace offering relaxing views of the surrounding nature. Just below, in the same wing, you'll find 4 ample ensuite bedrooms, each with a dressing area and sliding doors to the garden. Further on the lower level, the southwest-facing section of the villa is thoughtfully designed to benefit from the natural sunlight. An open-plan kitchen, dining, and living area layout, extends to outdoor spaces perfect for dining and lounging, around a tempting swimming pool. A special sunken lounge area with a fire pit adds a touch of enchantment to starlit evenings.

Nestled in the prestigious MonteMayor enclave within the renowned municipality of Benahavís, this gated community boasts 24-hour surveillance security amidst a stunning natural setting. Located between Marbella and Estepona, it's a short drive from coastal beaches, amenities, leisure spots, shopping areas, and some of the finest golf courses.