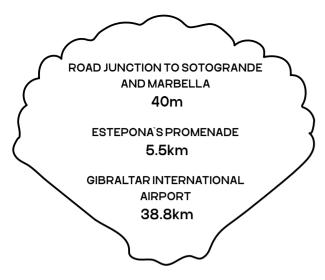

HISTORIC CENTER OF ESTEPONA

📾 18 min

FINCA CORTESIN BEACH CLUB / RESTAURANT

€ 6 min \$25 min

CASARES COSTA GOLF / GOLF CLUB

₱6min **1**40min

HAR ESTEPONA / HOSPITAL

a 5 min **♣**37 min