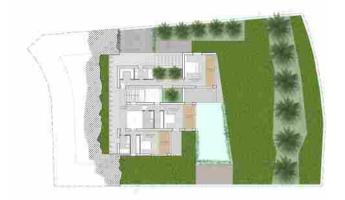

### silver model

PLOT **#07** 

301m² built 236m² useful 207m² outdoor 1,004m² outdoor

4 x bedrooms 3 x bathrooms

GROUND FLOOR

FIRST FLOOR

SOLARIUM