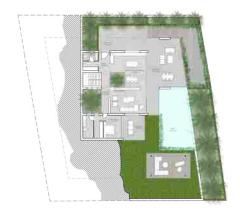

# the masterplan 5 LUXURY VILLAS

### silver model

PLOT **#07** 

301m² built 236m² useful 207m² outdoor 1,004m² outdoor

4 x bedrooms 3 x bathrooms

GROUND FLOOR

FIRST FLOOR

SOLARIUM

### silver model

PLOT **#20** 

328m² built 246m² useful 224m² outdoor 1,476m² outdoor

4 x bedrooms 3 x bathrooms

GROUND FLOOR

FIRST FLOOR

SOLARIUM