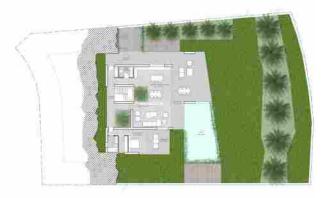

# gold model

PLOT **#01, #02** & **#05** 

363m² built 294m² useful 278m² outdoor 1,888m² outdoor

4 x bedrooms 3 x bathrooms

**GROUND FLOOR** 

FIRST FLOOR

SOLARIUM