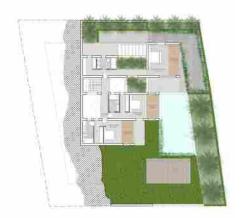

# gold model

PLOT **#01, #02** & **#05** 

363m² built 294m² useful 278m² outdoor 1,888m² outdoor

4 x bedrooms 3 x bathrooms

**GROUND FLOOR** 

FIRST FLOOR

SOLARIUM

### silver model

PLOT **#07** 

301m² built 236m² useful 207m² outdoor 1,004m² outdoor

4 x bedrooms 3 x bathrooms

GROUND FLOOR

FIRST FLOOR

SOLARIUM

### silver model

PLOT **#20** 

328m² built 246m² useful 224m² outdoor 1,476m² outdoor

4 x bedrooms 3 x bathrooms

GROUND FLOOR

FIRST FLOOR

SOLARIUM