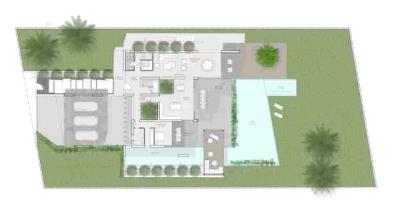

# gold model

PLOT **#01, #02** & **#05** 

363m² built 294m² useful 278m² outdoor 1,888m² outdoor

4 x bedrooms 3 x bathrooms

**GROUND FLOOR** 

FIRST FLOOR

SOLARIUM