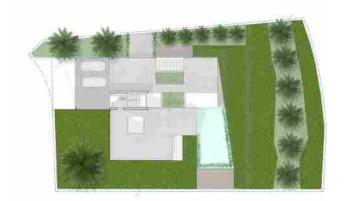

### silver model

PLOT **#20** 

328m² built 246m² useful 224m² outdoor 1,476m² outdoor

4 x bedrooms 3 x bathrooms

GROUND FLOOR

FIRST FLOOR

SOLARIUM