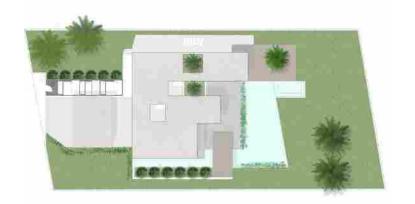

# the masterplan 5 LUXURY VILLAS

# gold model

PLOT **#01, #02** & **#05** 

363m² built 294m² useful 278m² outdoor 1,888m² outdoor

4 x bedrooms 3 x bathrooms

**GROUND FLOOR** 

FIRST FLOOR

SOLARIUM