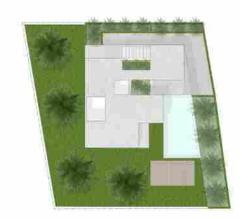

# gold model

PLOT **#01, #02** & **#05** 

363m² built 294m² useful 278m² outdoor 1,888m² outdoor

4 x bedrooms 3 x bathrooms

**GROUND FLOOR** 

FIRST FLOOR

SOLARIUM

### silver model

PLOT **#07** 

301m² built 236m² useful 207m² outdoor 1,004m² outdoor

4 x bedrooms 3 x bathrooms

GROUND FLOOR

FIRST FLOOR

SOLARIUM

### silver model

PLOT **#20** 

328m² built 246m² useful 224m² outdoor 1,476m² outdoor

4 x bedrooms 3 x bathrooms

GROUND FLOOR

FIRST FLOOR

SOLARIUM