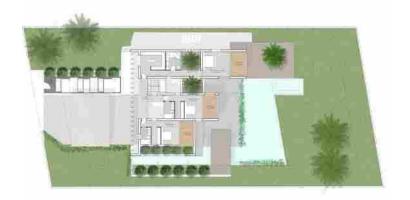

### silver model

PLOT **#07** 

301m² built 236m² useful 207m² outdoor 1,004m² outdoor

4 x bedrooms 3 x bathrooms

GROUND FLOOR

FIRST FLOOR

SOLARIUM

### silver model

PLOT **#20** 

328m² built 246m² useful 224m² outdoor 1,476m² outdoor

4 x bedrooms 3 x bathrooms

GROUND FLOOR

FIRST FLOOR

SOLARIUM