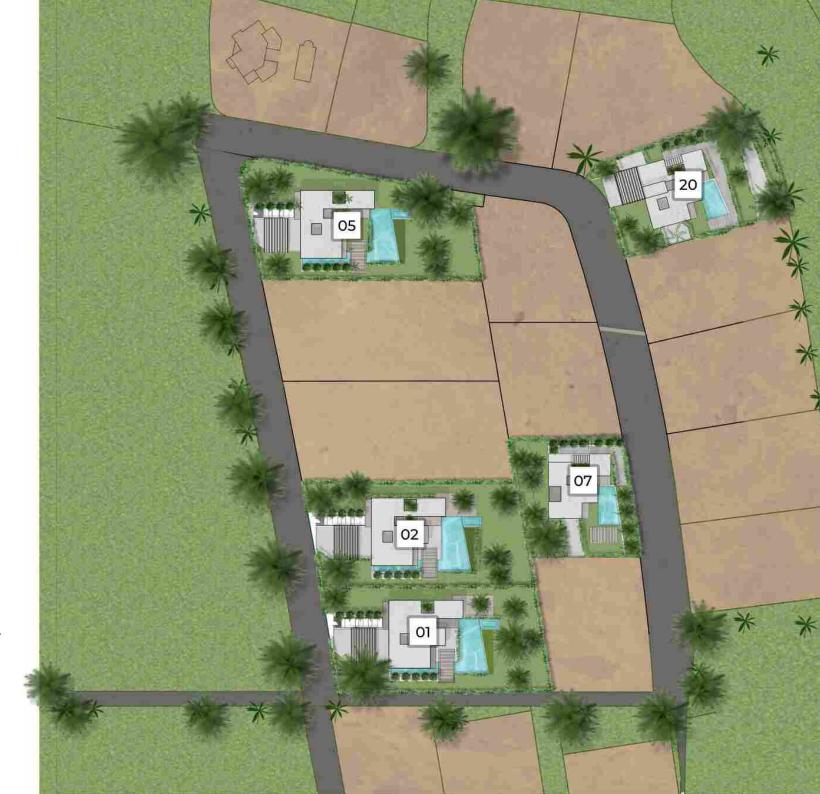

# the masterplan 5 LUXURY VILLAS

# gold model

PLOT **#01, #02** & **#05** 

363m² built 294m² useful 278m² outdoor 1,888m² outdoor

4 x bedrooms 3 x bathrooms

**GROUND FLOOR** 

FIRST FLOOR

SOLARIUM

### silver model

PLOT **#07** 

301m² built 236m² useful 207m² outdoor 1,004m² outdoor

4 x bedrooms 3 x bathrooms

GROUND FLOOR

FIRST FLOOR

SOLARIUM

### silver model

PLOT **#20** 

328m² built 246m² useful 224m² outdoor 1,476m² outdoor

4 x bedrooms 3 x bathrooms

GROUND FLOOR

FIRST FLOOR

SOLARIUM