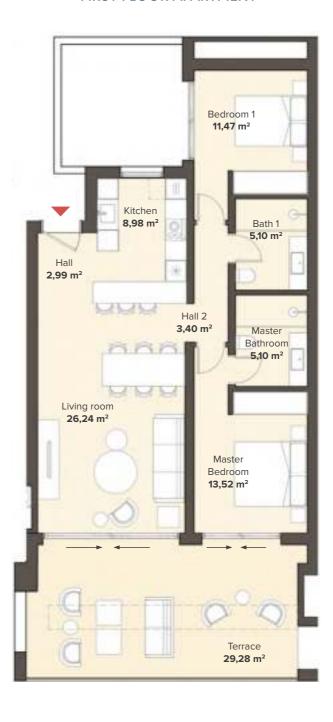

|  |
|  | •                  | TYPE B2<br>BEDROOM<br>APT. B411   | TYPE A2<br>2 BEDROOM<br>APT. B412 | TYPE A1<br>3 BEDROOM<br>APT. B413 |                       | TYPE A2<br>2 BEDROOM<br>APT. B414 | TYPE B2<br>3 BEDROO<br>APT. B415  |  |
|  | Ι .                | TYPE B2<br>BEDROOM<br>APT. B401   | TYPE A2<br>2 BEDROOM<br>APT. B402 | TYPE A1<br>3 BEDROOM<br>APT. B403 |                       | TYPE A2<br>2 BEDROOM<br>APT. B404 | TYPE B2<br>3 BEDROOM<br>APT. B405 |  |
|  | BASEMENT / PARKING |                                   |                                   |                                   |                       |                                   |                                   |  |

### **GROUND FLOOR APARTMENT**

## 2 Bedroom apartment

TYPE A2





### Sunway Residence







### **GROUND FLOOR APARTMENT**

## 3 Bedroom apartment

TYPE A1





## 3 Bedroom apartment

TYPE B1





## 3 Bedroom apartment

TYPE B2









SECOND FLOOR PENTHOUSE

3 Bedroom penthouse

TYPE C1





SOLARIUM

SECOND FLOOR PENTHOUSE SOLARIUM

3 Bedroom penthouse

TYPE C2



















## Bathrooms









## Payment Structure

ALL YOUR PAYMENTS ARE MADE TO THE BUILDER'S SPECIAL ACCOUNT AND ARE PROTECTED BY GUARANTEES

- RESERVATION

  10,000 €

  To reserve a property
- PRIVATE CONTRACT

  30% + VAT upon receiving the construction license
- SECOND PAYMENT

  20% + VAT in 6 months after starting the construction
- KEY DELIVERY
  50% + VAT





## **Quality Specifications**

#### **EXTERIORS**

- Gardens: Enjoy an exquisite natural setting in our beau