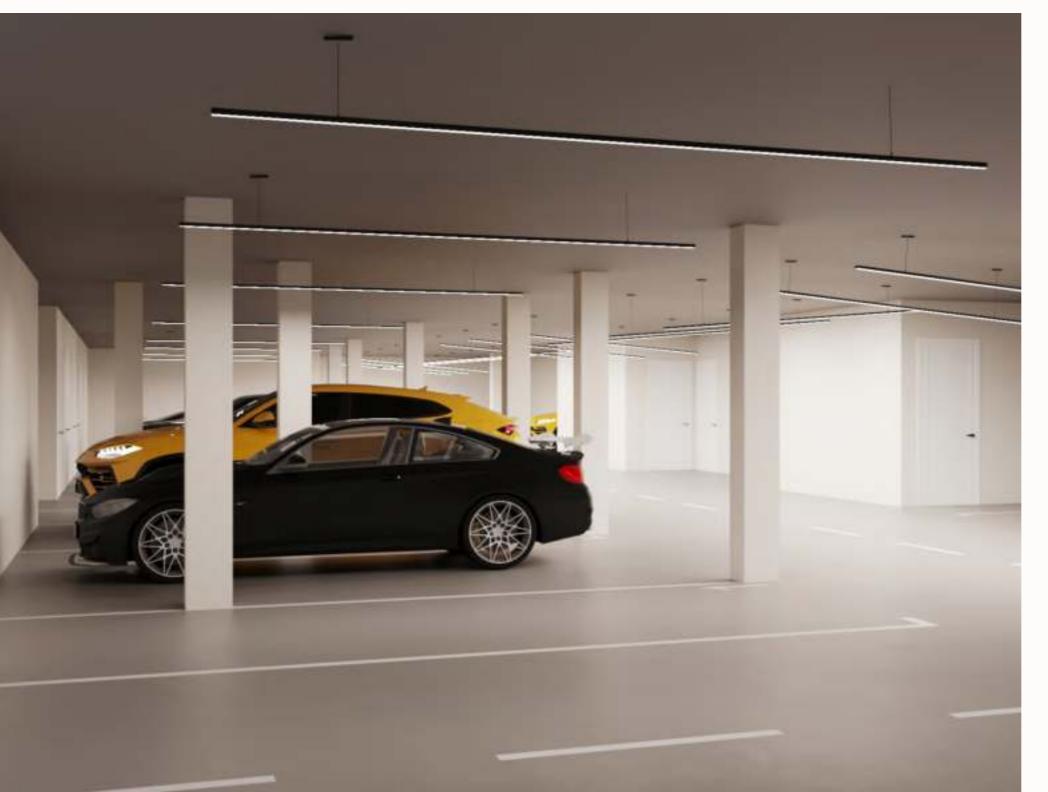

#### **BASEMENTS**

 Parking: The basement is designed with maximum attention to detail and functionality. The continuous quartz flooring ensures durability and a flawless appearance. The access ramps are carefully designed, avoiding any risk of damage to vehicles. The automatic access doors, operable by remote control, add an additional level of convenience and security, while motion sensors optimize light consumption, contributing to the building's energy efficiency. • Services: Each apartment has a parking space (penthouse has two parking spaces) and all have a storage room with lighting and a double socket, offering additional storage space. The parking area is also prepared (preinstalled) for the possibility for the comfortable installation of the car electricity charger. The basement ventilation system prevents the accumulation of moisture and odors, ensuring a fresh and clean environment. The LED lighting, controlled by motion sensors, ensures that energy consumption is kept to a minimum, while the smoke extraction and fire detection systems ensure safety at all times. The fire extinguishing system, equipped with an exclusive water tank and steel pipe network, ensures a quick and efficient response in case of emergency.