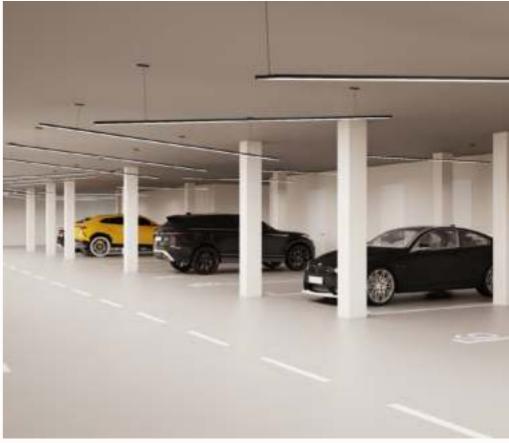

#### **BASEMENTS**

 Parking: The basement is designed with maximum attention to detail and functionality. The continuous quartz flooring ensures durability and a flawless appearance. The access ramps are carefully designed, avoiding any risk of damage to vehicles. The automatic access doors, operable by remote control, add an additional level of convenience and security, while motion sensors optimize light consumption, contributing to the building's energy efficiency. • Services: Each apartment has a parking space (penthouse has two parking spaces) and all have a storage room with lighting and a double socket, offering additional storage space. The parking area is also prepared (preinstalled) for the possibility for the comfortable installation of the car electricity charger. The basement ventilation system prevents the accumulation of moisture and odors, ensuring a fresh and clean environment. The LED lighting, controlled by motion sensors, ensures that energy consumption is kept to a minimum, while the smoke extraction and fire detection systems ensure safety at all times. The fire extinguishing system, equipped with an exclusive water tank and steel pipe network, ensures a quick and efficient response in case of emergency.