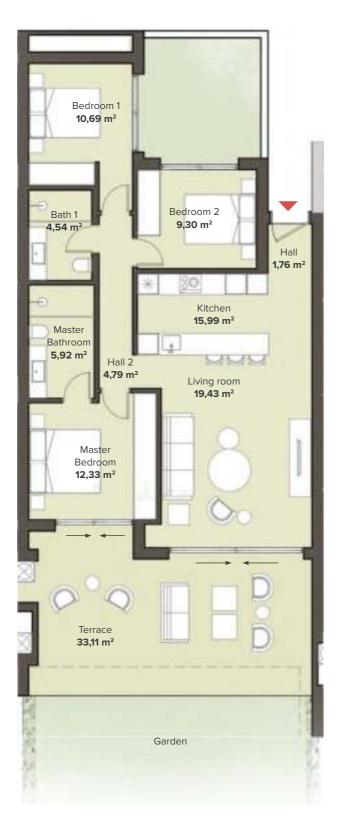

TYPE A2<br>2 BEDROOM<br>APT. B412 | TYPE A1<br>3 BEDROOM<br>APT. B413 |                       | TYPE A2<br>2 BEDROOM<br>APT. B414 | TYPE B2<br>3 BEDROO<br>APT. B415  |  |
|  | Ι .                | TYPE B2<br>BEDROOM<br>APT. B401   | TYPE A2<br>2 BEDROOM<br>APT. B402 | TYPE A1<br>3 BEDROOM<br>APT. B403 |                       | TYPE A2<br>2 BEDROOM<br>APT. B404 | TYPE B2<br>3 BEDROOM<br>APT. B405 |  |
|  | BASEMENT / PARKING |                                   |                                   |                                   |                       |                                   |                                   |  |

### **GROUND FLOOR APARTMENT**

## 2 Bedroom apartment

TYPE A2





### Sunway Residence







### **GROUND FLOOR APARTMENT**

## 3 Bedroom apartment

TYPE A1





## 3 Bedroom apartment

TYPE B1





## 3 Bedroom apartment

TYPE B2









SECOND FLOOR PENTHOUSE

3 Bedroom penthouse

TYPE C1





SOLARIUM

SECOND FLOOR PENTHOUSE SOLARIUM

3 Bedroom penthouse

TYPE C2



















## Bathrooms









## Payment Structure

ALL YOUR PAYMENTS ARE MADE TO THE BUILDER'S SPECIAL ACCOUNT AND ARE PROTECTED BY GUARANTEES

- RESERVATION

  10,000 €

  To reserve a property
- PRIVATE CONTRACT

  30% + VAT upon receiving the construction license
- SECOND PAYMENT

  20% + VAT in 6 months after starting the construction
- KEY DELIVERY
  50% + VAT





## **Quality Specifications**

#### **EXTERIORS**

- Gardens: Enjoy an exquisite natural setting in our beautiful gardens, designed to provide a serene and luxurious environment. The pathways, made of re