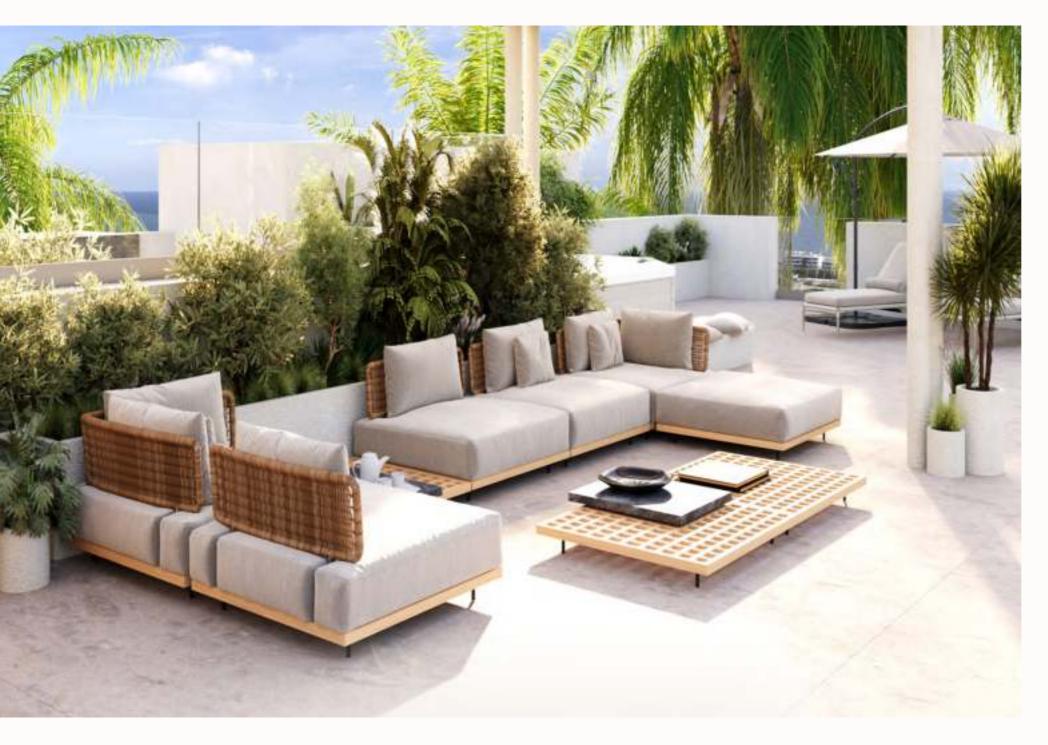

#### **EXTERIORS**

- Gardens: Enjoy an exquisite natural setting in our beautiful gardens, designed to provide a serene and luxurious environment. The pathways, made of reinforced concrete with a stone-like finish, combine durability with aesthetics. Additionally, the timed lighting system with low-energy LED lamps not only enhances the garden's night time beauty but also optimizes electricity consumption, contributing to environmental sustainability. The smart irrigation system ensures efficient water use, keeping the vegetation lush and vibrant at all times.
- Security: Security is paramount in this luxury development. Fully
  walled, the development features automatic gates for both vehicles
  and pedestrians, ensuring optimal access control and providing
  residents with peace of mind.
- Pool, Terraces and Common areas: The pool and terrace areas are designed for maximum comfort and safety. The large-format, non-slip porcelain flooring is not only aesthetically pleasing but also prevents accidents. The communal gardens provide picturesque views and calming atmosphere, with pedestrian paths inviting a leisurely stroll. The communal tropical garden and private gardens for the ground floor apartments ensure that each resident enjoys a green and welcoming environment, ideal for connecting with nature.