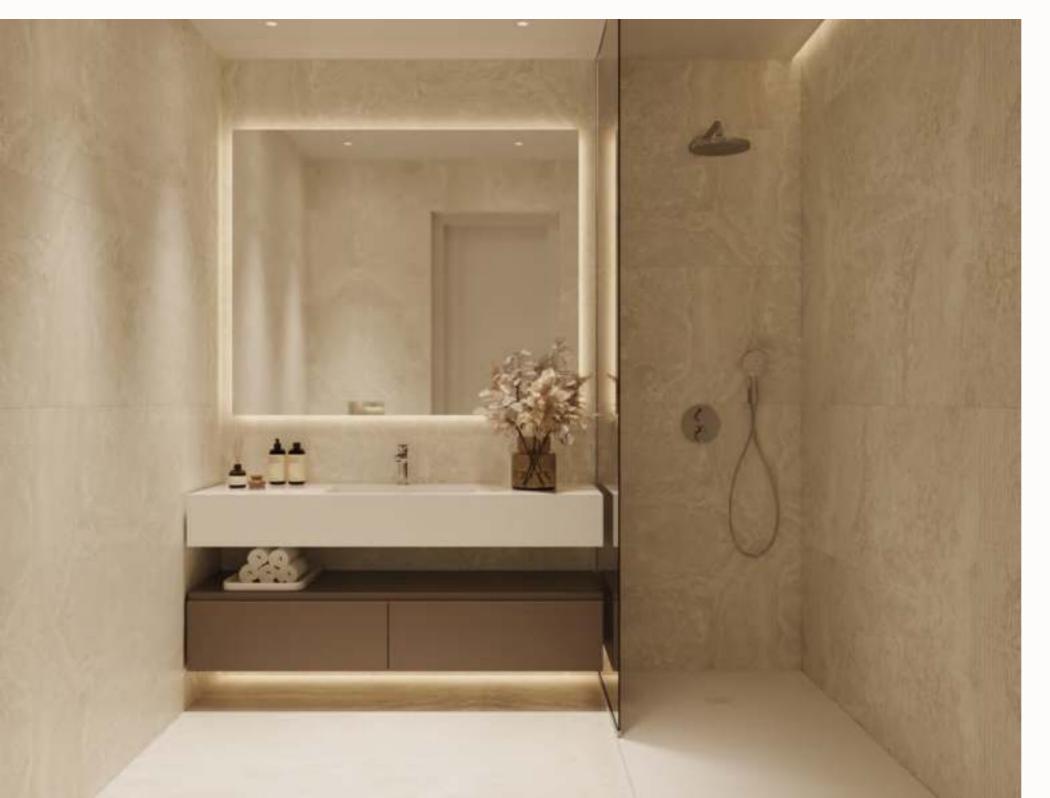

## Bathrooms

#### **BATHROOMS**

• Finishes and Sanitary Ware: The bathrooms are lined with top-quality porcelain tiles, ensuring durability and superior aesthetics. Mechanical ventilation ensures a fresh and moisturefree environment. The modern and high-quality European design faucets add a touch of sophistication. The white solid surface sinks and anti-fog mirrors, combine functionality and style. All bathrooms with electric underfloor heating, providing a warm and pleasant environment.