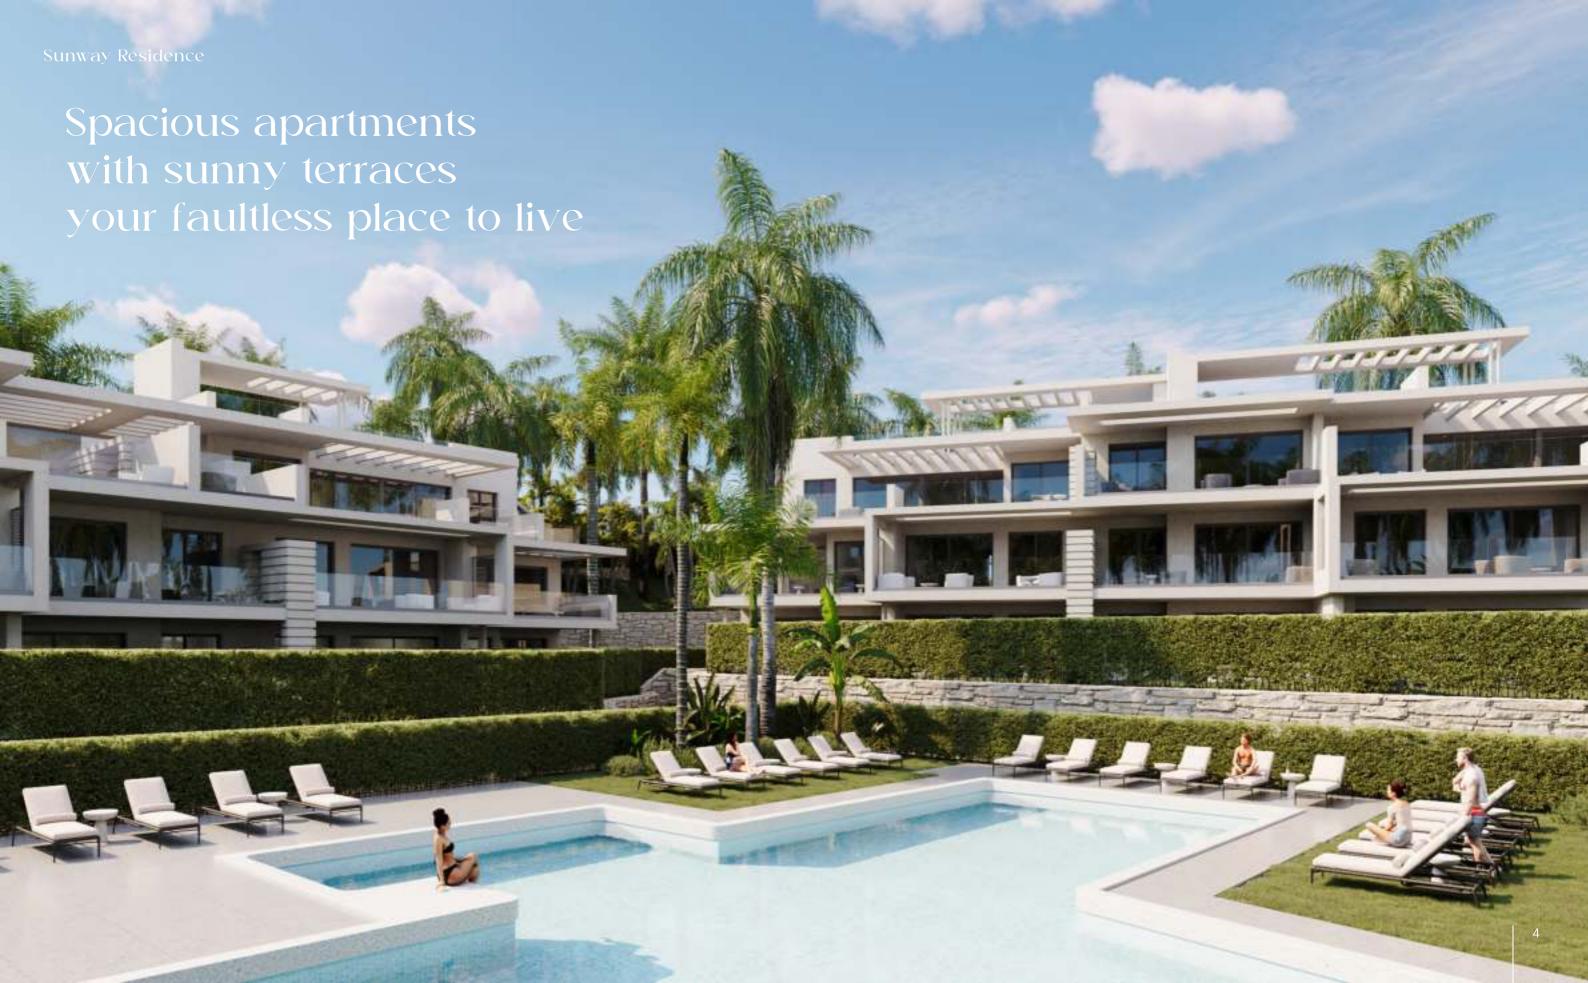

### Features

- Gated community with **48 apartments**
- Outdoor swimming pool with relaxation zone
- Apartments of 2 & 3 bedrooms and Penthouses
- Spacious private terraces
- Oversized windows
- 2 Bathrooms in every apartment
- Master en-suite bathroom
- Monetary security

### THE PRICE INCLUDES:

- ✓ Fully equipped kitchen & bathrooms
- ✔ Private underground parking & storage room

Discover your dream home in Estepona where comfort and coziness are in every corner. The new complex provides residents a unique lifestyle filled with comfort and sophistication.