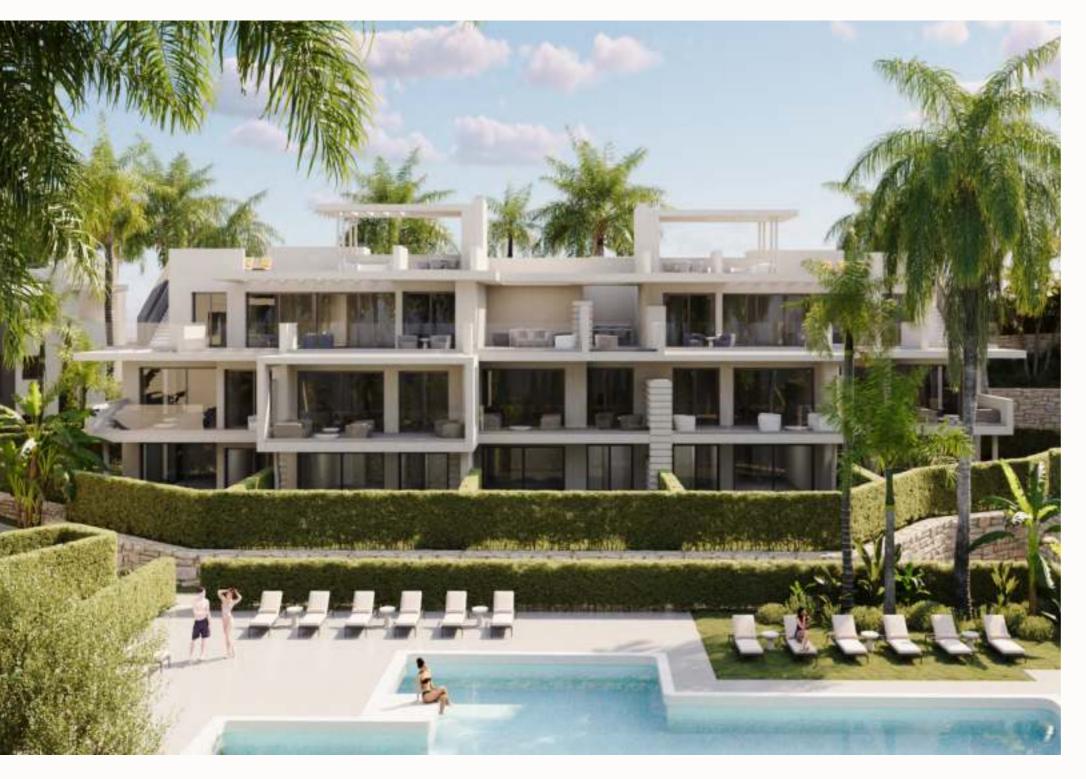

### Features

- Gated community with **48 apartments**
- Outdoor swimming pool with relaxation zone
- Apartments of 2 & 3 bedrooms and Penthouses
- Spacious private terraces
- Oversized windows
- 2 Bathrooms in every apartment
- Master en-suite bathroom
- Monetary security

#### **EXTERIORS**

- Gardens: Enjoy an exquisite natural setting in our beautiful gardens, designed to provide a serene and luxurious environment. The pathways, made of reinforced concrete with a stone-like finish, combine durability with aesthetics. Additionally, the timed lighting system with low-energy LED lamps not only enhances the garden's night time beauty but also optimizes electricity consumption, contributing to environmental sustainability. The smart irrigation system ensures efficient water use, keeping the vegetation lush and vibrant at all times.
- Security: Security is paramount in this luxury development. Fully
  walled, the development features automatic gates for both vehicles
  and pedestrians, ensuring optimal access control and providing
  residents with peace of mind.
- Pool, Terraces and Common areas: The pool and terrace areas are designed for maximum comfort and safety. The large-format, non-slip porcelain flooring is not only aesthetically pleasing but also prevents accidents. The communal gardens provide picturesque views and calming atmosphere, with pedestrian paths inviting a leisurely stroll. The communal tropical garden and private gardens for the ground floor apartments ensure that each resident enjoys a green and welcoming environment, ideal for connecting with nature.