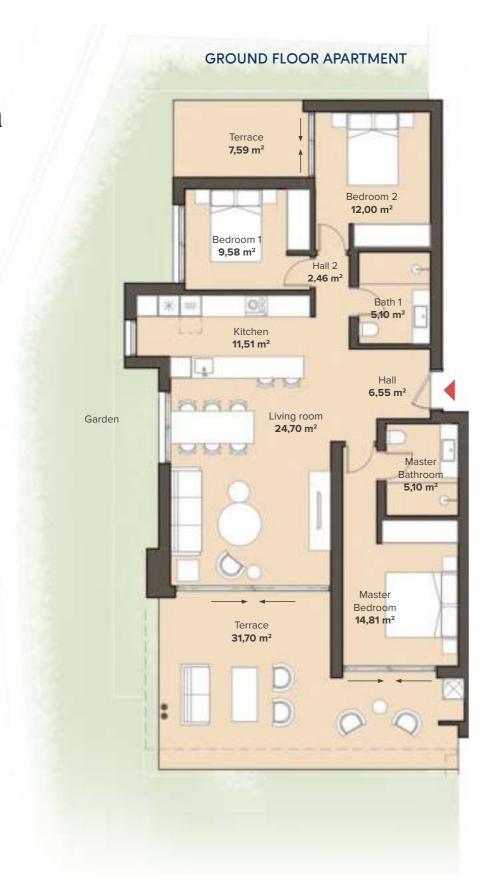

| TYPE A2<br>2 BEDROOM<br>APT. B414 | TYPE B2<br>3 BEDROO<br>APT. B415  |  |
|  | Ι .                | TYPE B2<br>BEDROOM<br>APT. B401   | TYPE A2<br>2 BEDROOM<br>APT. B402 | TYPE A1<br>3 BEDROOM<br>APT. B403 |                       | TYPE A2<br>2 BEDROOM<br>APT. B404 | TYPE B2<br>3 BEDROOM<br>APT. B405 |  |
|  | BASEMENT / PARKING |                                   |                                   |                                   |                       |                                   |                                   |  |

### **GROUND FLOOR APARTMENT**

## 2 Bedroom apartment

TYPE A2





### Sunway Residence







### **GROUND FLOOR APARTMENT**

## 3 Bedroom apartment

TYPE A1





## 3 Bedroom apartment

TYPE B1





## 3 Bedroom apartment

TYPE B2









SECOND FLOOR PENTHOUSE

3 Bedroom penthouse

TYPE C1





SOLARIUM

SECOND FLOOR PENTHOUSE SOLARIUM

3 Bedroom penthouse

TYPE C2



















## Bathrooms









## Payment Structure

ALL YOUR PAYMENTS ARE MADE TO THE BUILDER'S SPECIAL ACCOUNT AND ARE PROTECTED BY GUARANTEES

- RESERVATION

  10,000 €

  To reserve a property
- PRIVATE CONTRACT

  30% + VAT upon receiving the construction license
- SECOND PAYMENT

  20% + VAT in 6 months after starting the construction
- KEY DELIVERY
  50% + VAT





## **Quality Specifications**

#### **EXTERIORS**

- Gardens: Enjoy an exquisite natural setting in our beautiful gardens, designed to provide a serene and luxurious environment. The pathways, made of reinforced concrete with a stone-like finish, combine durability with aesthe