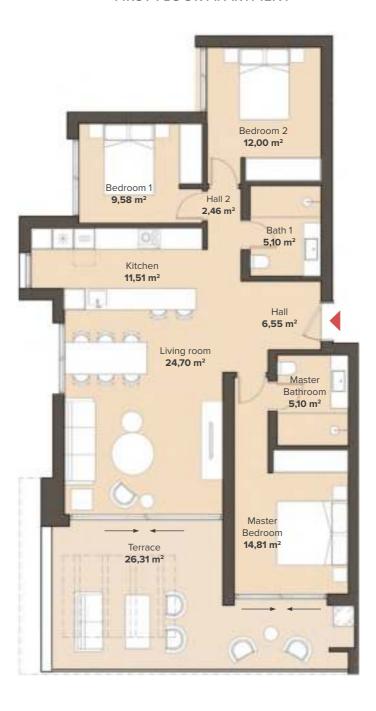

| TYPE A2<br>2 BEDROOM<br>APT. B414 | TYPE B2<br>3 BEDROO<br>APT. B415  |  |
|  | Ι .                | TYPE B2<br>BEDROOM<br>APT. B401   | TYPE A2<br>2 BEDROOM<br>APT. B402 | TYPE A1<br>3 BEDROOM<br>APT. B403 |                       | TYPE A2<br>2 BEDROOM<br>APT. B404 | TYPE B2<br>3 BEDROOM<br>APT. B405 |  |
|  | BASEMENT / PARKING |                                   |                                   |                                   |                       |                                   |                                   |  |

### **GROUND FLOOR APARTMENT**

## 2 Bedroom apartment

TYPE A2





### Sunway Residence







### **GROUND FLOOR APARTMENT**

## 3 Bedroom apartment

TYPE A1





## 3 Bedroom apartment

TYPE B1





## 3 Bedroom apartment

TYPE B2









SECOND FLOOR PENTHOUSE

3 Bedroom penthouse

TYPE C1





SOLARIUM

SECOND FLOOR PENTHOUSE SOLARIUM

3 Bedroom penthouse

TYPE C2



















## Bathrooms









## Payment Structure

ALL YOUR PAYMENTS ARE MADE TO THE BUILDER'S SPECIAL ACCOUNT AND ARE PROTECTED BY GUARANTEES

- RESERVATION

  10,000 €

  To reserve a property
- PRIVATE CONTRACT

  30% + VAT upon receiving the construction license
- SECOND PAYMENT

  20% + VAT in 6 months after starting the construction
- KEY DELIVERY
  50% + VAT





## **Quality Specifications**

#### **EXTERIORS**

- Gardens: Enjoy an exquisite natural setting in our beautiful gardens, designed to provide a serene and luxurious environment. The pathways, made of reinforced concrete with a stone-like finish, combine durability with aestheti