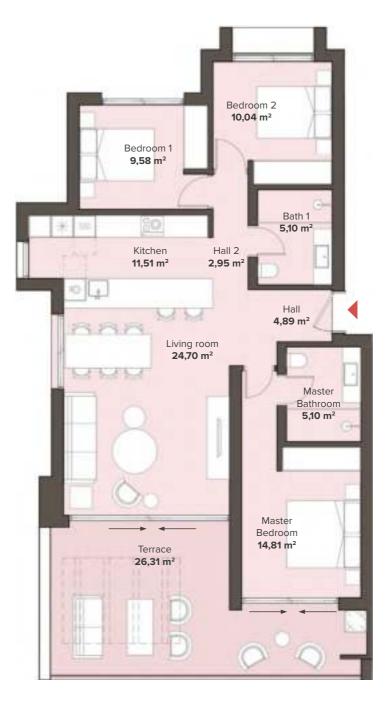

E A1<br>3 BEDROOM<br>APT. B413 |                       | TYPE A2<br>2 BEDROOM<br>APT. B414 | TYPE B2<br>3 BEDROO<br>APT. B415  |  |
|  | Ι .                | TYPE B2<br>BEDROOM<br>APT. B401   | TYPE A2<br>2 BEDROOM<br>APT. B402 | TYPE A1<br>3 BEDROOM<br>APT. B403 |                       | TYPE A2<br>2 BEDROOM<br>APT. B404 | TYPE B2<br>3 BEDROOM<br>APT. B405 |  |
|  | BASEMENT / PARKING |                                   |                                   |                                   |                       |                                   |                                   |  |

### **GROUND FLOOR APARTMENT**

## 2 Bedroom apartment

TYPE A2





### Sunway Residence







### **GROUND FLOOR APARTMENT**

## 3 Bedroom apartment

TYPE A1





## 3 Bedroom apartment

TYPE B1





## 3 Bedroom apartment

TYPE B2









SECOND FLOOR PENTHOUSE

3 Bedroom penthouse

TYPE C1





SOLARIUM

SECOND FLOOR PENTHOUSE SOLARIUM

3 Bedroom penthouse

TYPE C2



















## Bathrooms









## Payment Structure

ALL YOUR PAYMENTS ARE MADE TO THE BUILDER'S SPECIAL ACCOUNT AND ARE PROTECTED BY GUARANTEES

- RESERVATION

  10,000 €

  To reserve a property
- PRIVATE CONTRACT

  30% + VAT upon receiving the construction license
- SECOND PAYMENT

  20% + VAT in 6 months after starting the construction
- KEY DELIVERY
  50% + VAT





## **Quality Specifications**

#### **EXTERIORS**

- Gardens: Enjoy an exquisite natural setting in our beautiful gardens, designed to provide a serene and luxurious environment. The pathways, made of reinforced concrete with a stone-like fin