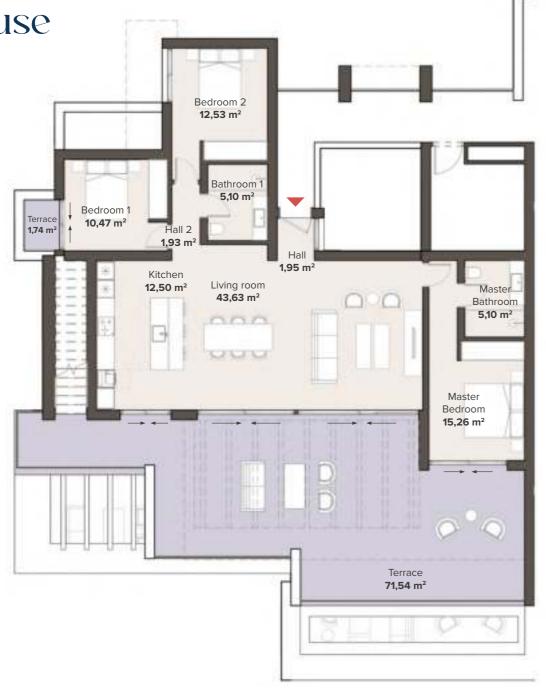

## 3 Bedroom apartment

TYPE A1

## 3 Bedroom apartment

TYPE B1

## 3 Bedroom apartment

TYPE B2

SECOND FLOOR PENTHOUSE

3 Bedroom penthouse

TYPE C1

SOLARIUM

SECOND FLOOR PENTHOUSE SOLARIUM

3 Bedroom penthouse