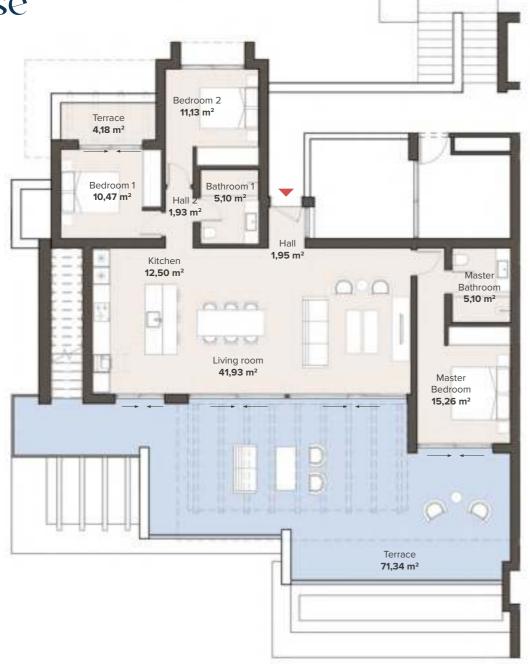

## 3 Bedroom apartment

TYPE A1

## 3 Bedroom apartment

TYPE B1

## 3 Bedroom apartment

TYPE B2

SECOND FLOOR PENTHOUSE

3 Bedroom penthouse

TYPE C1

SOLARIUM

SECOND FLOOR PENTHOUSE SOLARIUM

3 Bedroom penthouse