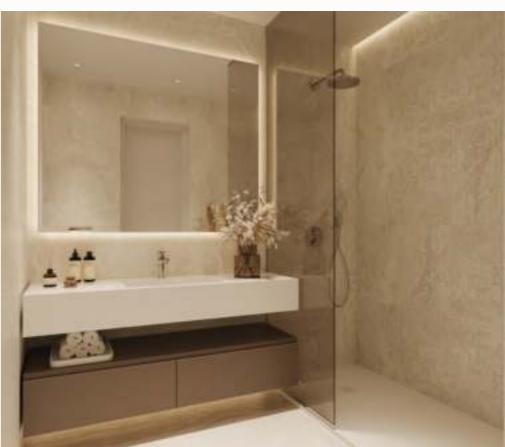

## Bathrooms

#### **BATHROOMS**

• Finishes and Sanitary Ware: The bathrooms are lined with top-quality porcelain tiles, ensuring durability and superior aesthetics. Mechanical ventilation ensures a fresh and moisturefree environment. The modern and high-quality European design faucets add a touch of sophistication. The white solid surface sinks and anti-fog mirrors, combine functionality and style. All bathrooms with electric underfloor heating, providing a warm and pleasant environment.