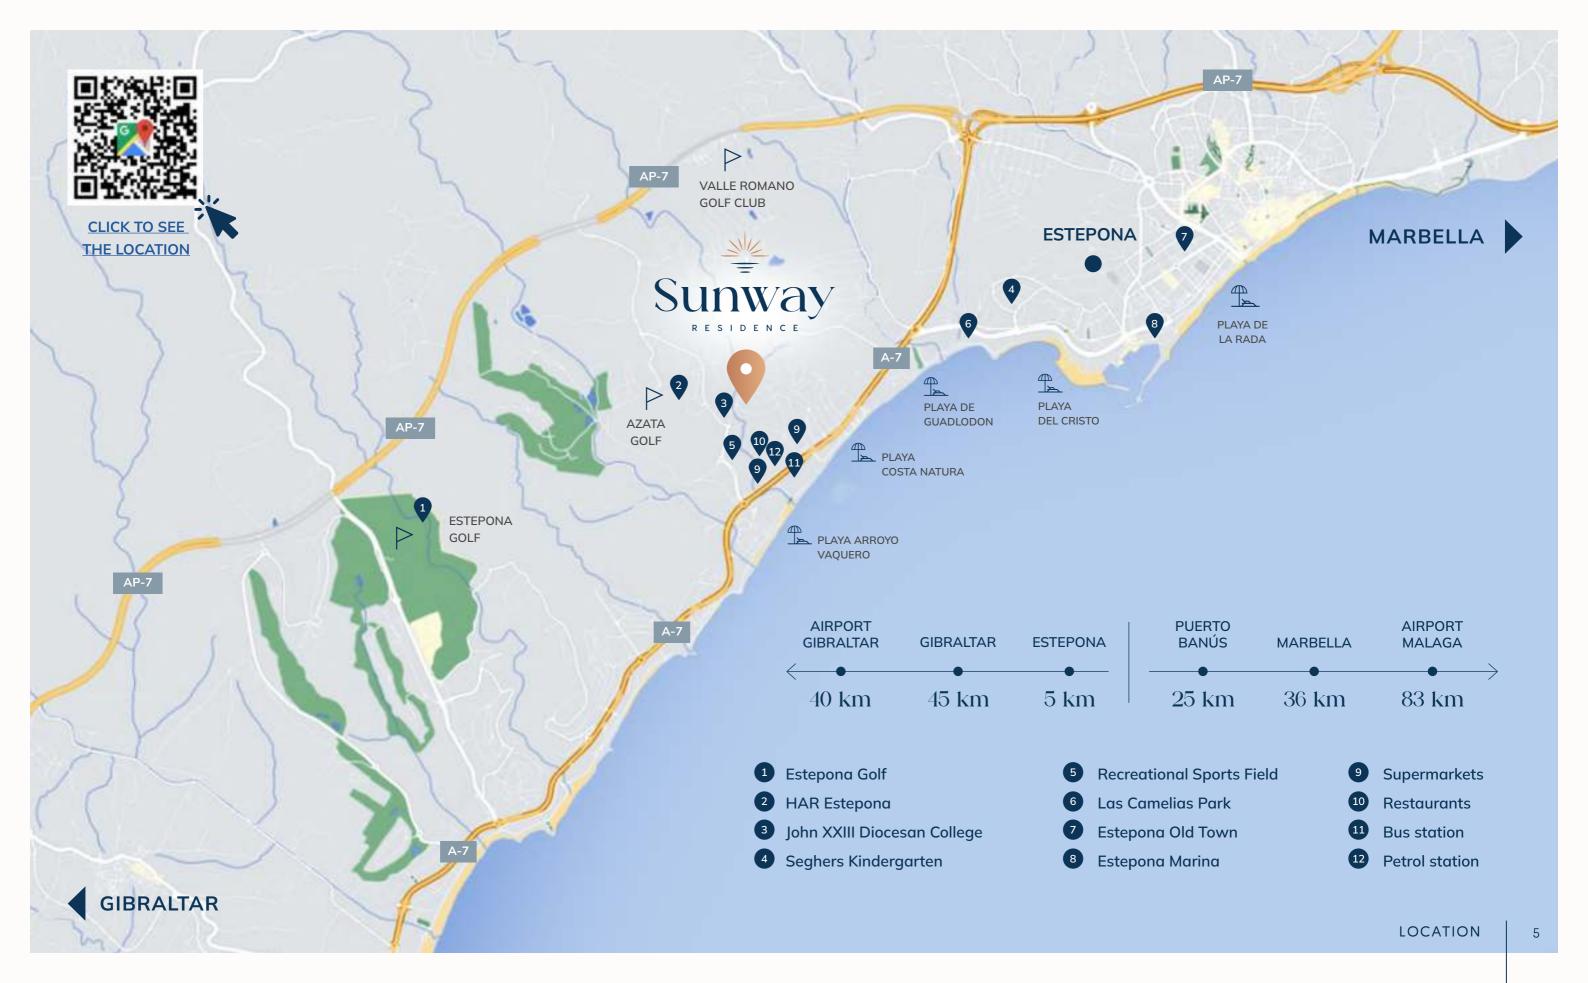

## Own a piece of paradise in sunny Estepona

Estepona is known for its relaxed atmosphere, making it perfect for those seeking a peaceful lifestyle.

Sunway Residence where comfort meets style & sun

Designed by a renowned architectural studio Villarroel, this modern residential complex boasts a charming design, spacious bright terraces, and a relaxed atmosphere. With its gated community and stunning natural surroundings, Sunway Residence is an ideal place to call home. High-quality standards and modern