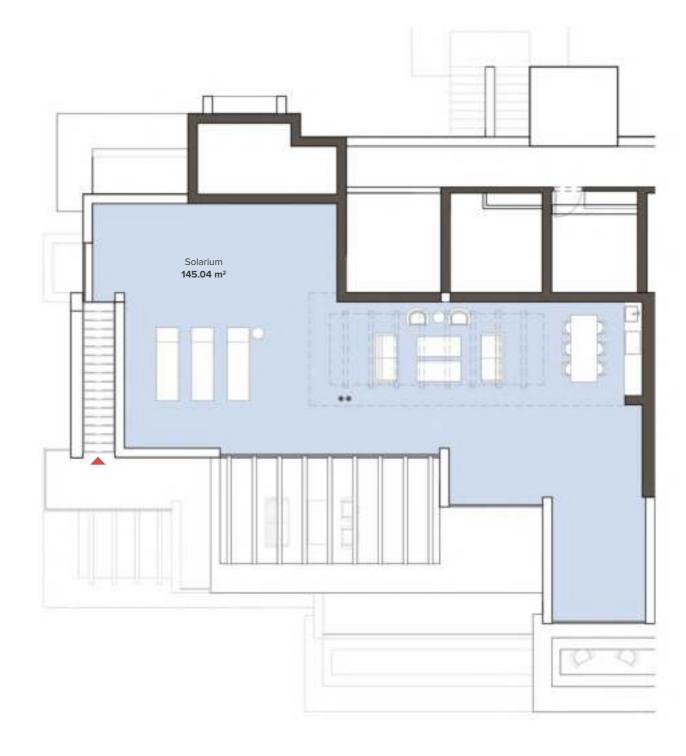

## 3 Bedroom apartment

TYPE B2

SECOND FLOOR PENTHOUSE

3 Bedroom penthouse

TYPE C1

SOLARIUM

SECOND FLOOR PENTHOUSE SOLARIUM

3 Bedroom penthouse

TYPE C2