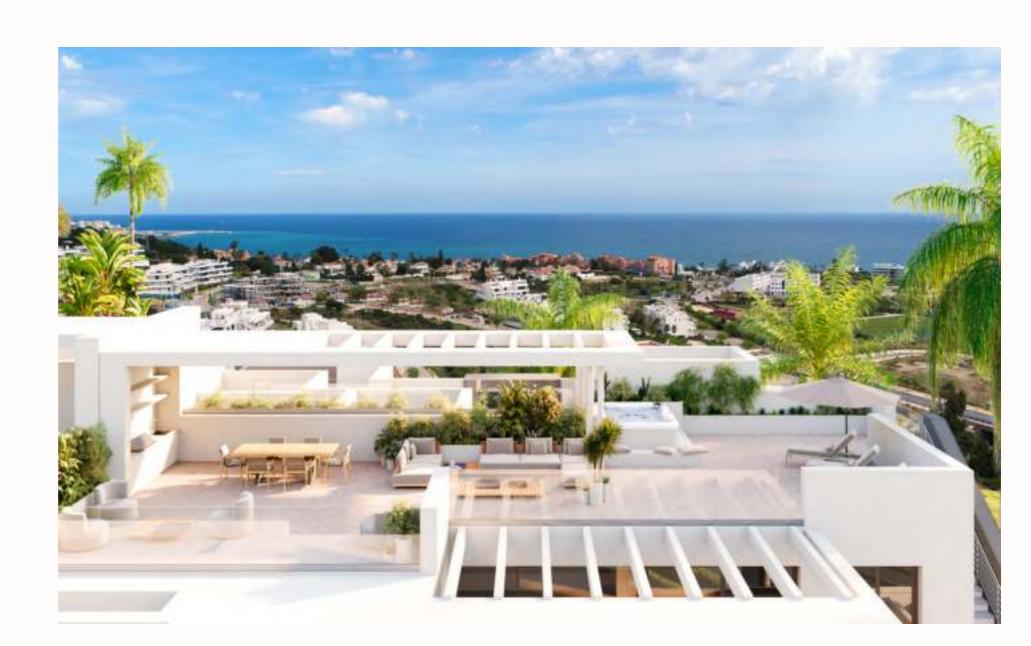

#### **EXTERIORS**

- Gardens: Enjoy an exquisite natural setting in our beautiful gardens, designed to provide a serene and luxurious environment. The pathways, made of reinforced concrete with a stone-like finish, combine durability with aesthetics. Additionally, the timed lighting system with low-energy LED lamps not only enhances the garden's night time beauty but also optimizes electricity consumption, contributing to environmental sustainability. The smart irrigation system ensures efficient water use, keeping the vegetation lush and vibrant at all times.
- Security: Security is paramount in this luxury development. Fully
  walled, the development features automatic gates for both vehicles
  and pedestrians, ensuring optimal access control and providing
  residents with peace of mind.
- Pool, Terraces and Common areas: The pool and terrace areas are designed for maximum comfort and safety. The large-format, non-slip porcelain flooring is not only aesthetically pleasing but also prevents accidents. The communal gardens provide picturesque views and calming atmosphere, with pedestrian paths inviting a leisurely stroll. The communal tropical garden and private gardens for the ground floor apartments ensure that each resident enjoys a green and welcoming environment, ideal for connecting with nature.