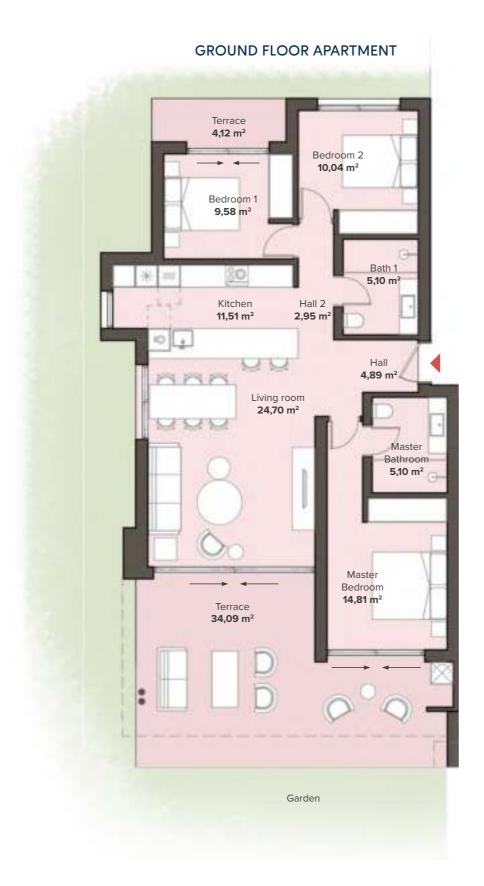

YPE A1<br>3 BEDROOM<br>APT. B413 |                       | TYPE A2<br>2 BEDROOM<br>APT. B414 | TYPE B2<br>3 BEDROO<br>APT. B415  |  |
|  | Ι .                | TYPE B2<br>BEDROOM<br>APT. B401   | TYPE A2<br>2 BEDROOM<br>APT. B402 | TYPE A1<br>3 BEDROOM<br>APT. B403 |                       | TYPE A2<br>2 BEDROOM<br>APT. B404 | TYPE B2<br>3 BEDROOM<br>APT. B405 |  |
|  | BASEMENT / PARKING |                                   |                                   |                                   |                       |                                   |                                   |  |

### **GROUND FLOOR APARTMENT**

## 2 Bedroom apartment

TYPE A2





### Sunway Residence







### **GROUND FLOOR APARTMENT**

## 3 Bedroom apartment

TYPE A1





## 3 Bedroom apartment

TYPE B1





## 3 Bedroom apartment

TYPE B2









SECOND FLOOR PENTHOUSE

3 Bedroom penthouse

TYPE C1





SOLARIUM

SECOND FLOOR PENTHOUSE SOLARIUM

3 Bedroom penthouse

TYPE C2



















## Bathrooms









## Payment Structure

ALL YOUR PAYMENTS ARE MADE TO THE BUILDER'S SPECIAL ACCOUNT AND ARE PROTECTED BY GUARANTEES

- RESERVATION

  10,000 €

  To reserve a property
- PRIVATE CONTRACT

  30% + VAT upon receiving the construction license
- SECOND PAYMENT

  20% + VAT in 6 months after starting the construction
- KEY DELIVERY
  50% + VAT





## **Quality Specifications**

#### **EXTERIORS**

- Gardens: Enjoy an exquisite natural setting in our beautiful gardens, designed to provide a serene and luxurious environment. The pathways, made of reinforced concrete with a stone-like f