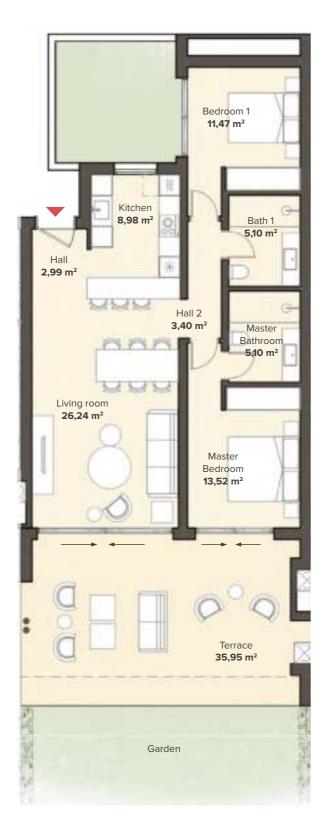

|  |
|  | •                  | TYPE B2<br>BEDROOM<br>APT. B411   | TYPE A2<br>2 BEDROOM<br>APT. B412 | TYPE A1<br>3 BEDROOM<br>APT. B413 |                       | TYPE A2<br>2 BEDROOM<br>APT. B414 | TYPE B2<br>3 BEDROO<br>APT. B415  |  |
|  | Ι .                | TYPE B2<br>BEDROOM<br>APT. B401   | TYPE A2<br>2 BEDROOM<br>APT. B402 | TYPE A1<br>3 BEDROOM<br>APT. B403 |                       | TYPE A2<br>2 BEDROOM<br>APT. B404 | TYPE B2<br>3 BEDROOM<br>APT. B405 |  |
|  | BASEMENT / PARKING |                                   |                                   |                                   |                       |                                   |                                   |  |

### **GROUND FLOOR APARTMENT**

## 2 Bedroom apartment

TYPE A2





### Sunway Residence







### **GROUND FLOOR APARTMENT**

## 3 Bedroom apartment

TYPE A1





## 3 Bedroom apartment

TYPE B1





## 3 Bedroom apartment

TYPE B2









SECOND FLOOR PENTHOUSE

3 Bedroom penthouse

TYPE C1





SOLARIUM

SECOND FLOOR PENTHOUSE SOLARIUM

3 Bedroom penthouse

TYPE C2



















## Bathrooms









## Payment Structure

ALL YOUR PAYMENTS ARE MADE TO THE BUILDER'S SPECIAL ACCOUNT AND ARE PROTECTED BY GUARANTEES

- RESERVATION

  10,000 €

  To reserve a property
- PRIVATE CONTRACT

  30% + VAT upon receiving the construction license
- SECOND PAYMENT

  20% + VAT in 6 months after starting the construction
- KEY DELIVERY
  50% + VAT





## **Quality Specifications**

#### **EXTERIORS**

- Gardens: Enjoy an exquisite natural setting in our be