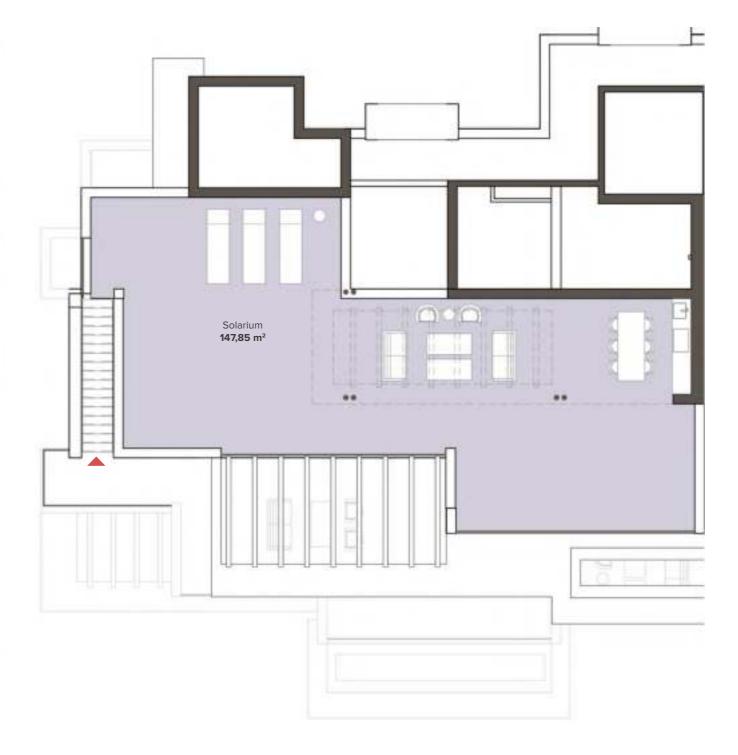

## 3 Bedroom apartment

TYPE B2

SECOND FLOOR PENTHOUSE

3 Bedroom penthouse

TYPE C1

SOLARIUM

SECOND FLOOR PENTHOUSE SOLARIUM

3 Bedroom penthouse

TYPE C2