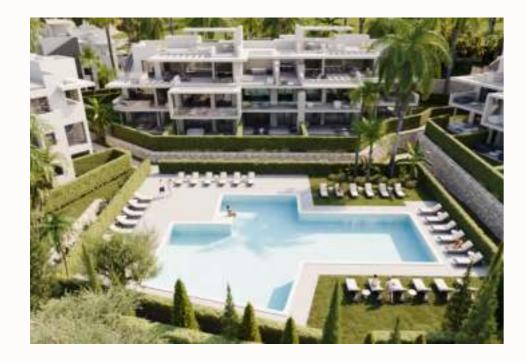

### Features

- Gated community with **48 apartments**
- Outdoor swimming pool with relaxation zone
- Apartments of 2 & 3 bedrooms and Penthouses
- Spacious private terraces
- Oversized windows
- 2 Bathrooms in every apartment
- Master en-suite bathroom
- Monetary security

#### **EXTERIORS**

- Gardens: Enjoy an exquisite natural setting in our beautiful gardens, designed to provide a serene and luxurious environment. The pathways, made of reinforced concrete with a stone-like finish, combine durability with aesthetics. Additionally, the timed lighting system with low-energy LED lamps not only enhances the garden's night time beauty but also optimizes electricity consumption, contributing to environmental sustainability. The smart irrigation system ensures efficient water use, keeping the vegetation lush and vibrant at all times.
- Security: Security is paramount in this luxury development. Fully
  walled, the development features automatic gates for both vehicles
  and pedestrians, ensuring optimal access control and providing
  residents with peace of mind.
- Pool, Terraces and Common areas: The pool and terrace areas are designed for maximum comfort and safety. The large-format, non-slip porcelain flooring is not only aesthetically pleasing but also prevents accidents. The communal gardens provide picturesque views and calming atmosphere, with pedestrian paths inviting a leisurely stroll. The communal tropical garden and private gardens for the ground floor apartments ensure that each resident enjoys a green and welcoming environment, ideal for connecting with nature.