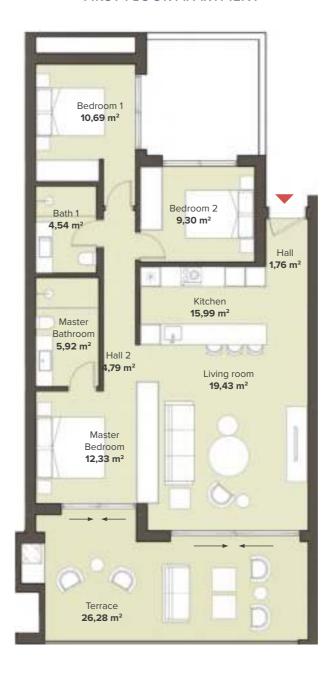

PE A2<br>2 BEDROOM<br>APT. B412 | TYPE A1<br>3 BEDROOM<br>APT. B413 |                       | TYPE A2<br>2 BEDROOM<br>APT. B414 | TYPE B2<br>3 BEDROO<br>APT. B415  |  |
|  | Ι .                | TYPE B2<br>BEDROOM<br>APT. B401   | TYPE A2<br>2 BEDROOM<br>APT. B402 | TYPE A1<br>3 BEDROOM<br>APT. B403 |                       | TYPE A2<br>2 BEDROOM<br>APT. B404 | TYPE B2<br>3 BEDROOM<br>APT. B405 |  |
|  | BASEMENT / PARKING |                                   |                                   |                                   |                       |                                   |                                   |  |

### **GROUND FLOOR APARTMENT**

## 2 Bedroom apartment

TYPE A2





### Sunway Residence







### **GROUND FLOOR APARTMENT**

## 3 Bedroom apartment

TYPE A1





## 3 Bedroom apartment

TYPE B1





## 3 Bedroom apartment

TYPE B2









SECOND FLOOR PENTHOUSE

3 Bedroom penthouse

TYPE C1





SOLARIUM

SECOND FLOOR PENTHOUSE SOLARIUM

3 Bedroom penthouse

TYPE C2



















## Bathrooms









## Payment Structure

ALL YOUR PAYMENTS ARE MADE TO THE BUILDER'S SPECIAL ACCOUNT AND ARE PROTECTED BY GUARANTEES

- RESERVATION

  10,000 €

  To reserve a property
- PRIVATE CONTRACT

  30% + VAT upon receiving the construction license
- SECOND PAYMENT

  20% + VAT in 6 months after starting the construction
- KEY DELIVERY
  50% + VAT





## **Quality Specifications**

#### **EXTERIORS**

- Gardens: Enjoy an exquisite natural setting in our beautiful gardens, designed to provide a serene and luxurious environment. The pathways, made of rein