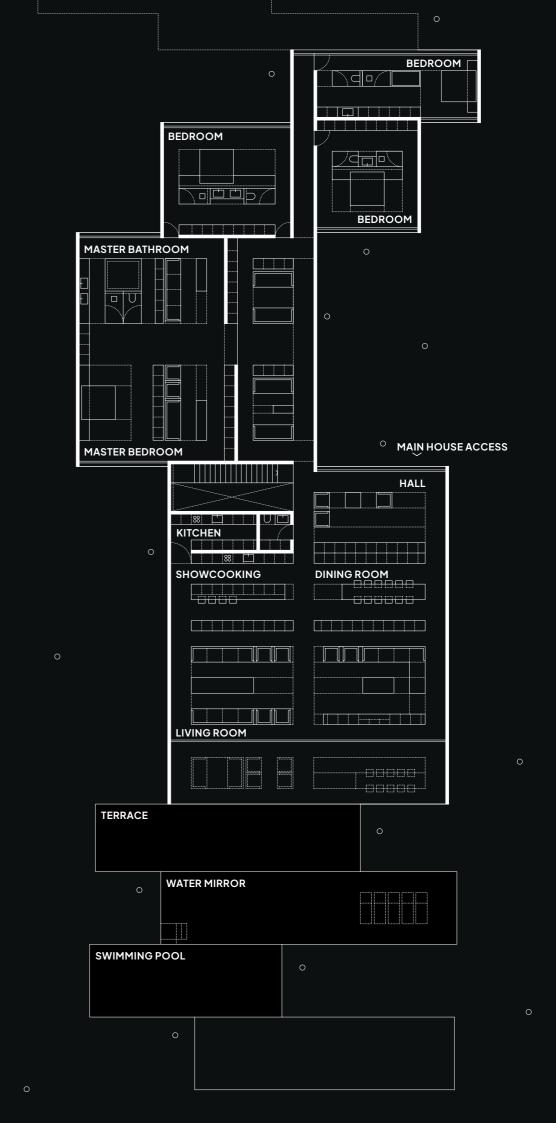

### HOUSE

#### **COMMON AREA**

Hall, living room, showcooking 235 m<sup>2</sup>

#### **NIGHT AREA**

Bedrooms 128 m²

#### MASTER BEDROOM

Bedroom, bathroom, private living space & library 169 m<sup>2</sup>

#### **ADDITIONAL SPACES**

Kitchen and toilet 16 m²

#### **OUTDOOR SPACES**

Terraces, swimming pool

239 m²