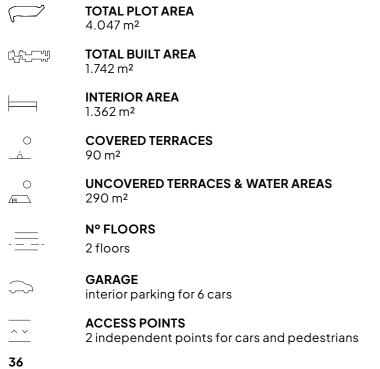

## **TOTAL BUILT AREA** 343 m<sup>2</sup>

### INTERIOR AREA

265 m<sup>2</sup>

USEFUL AREAS

#### **WELLNESS AREA**

Gym, SPA, swimming pool 152 m<sup>2</sup>

**ADITTIONAL SPACES** Hall, garage 96 m<sup>2</sup>

#### OUTDOOR SPACES

Terraces 78 m²

### **TOTAL BUILT AREA** 825 m<sup>2</sup>

#### **INTERIOR AREA**

586 m²

**USEFUL AREAS** 

ήὑή