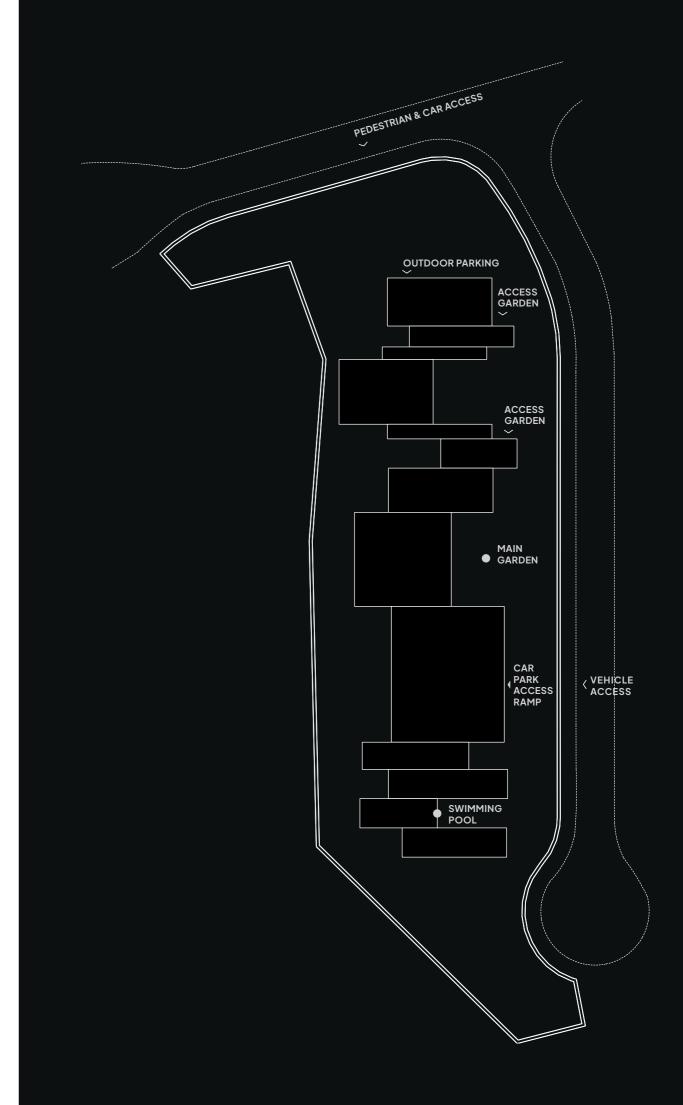

### **MASTERPLAN**

Discover a residential project where the finesse of architecture blends seamlessly with nature's grandeur. Located in the heart of a cork-oak forest, every element of this estate is thoughtfully crafted to complement and magnify the inherent beauty of its surroundings. The majesty of its century local trees lends a remarkable allure to the property, making it a breathtaking natural wonder.

This splendid home is skillfully integrated with the surrounding landscape, fostering patios and walkways that promote a life immersed in nature. The estate encompasses three distinct areas: a tranquil spa, the magnificent main residence, and a welcoming guest house. Each section is uniquely tailored to provide an experience of unrestricted freedom and a deep connection with the natural environment.