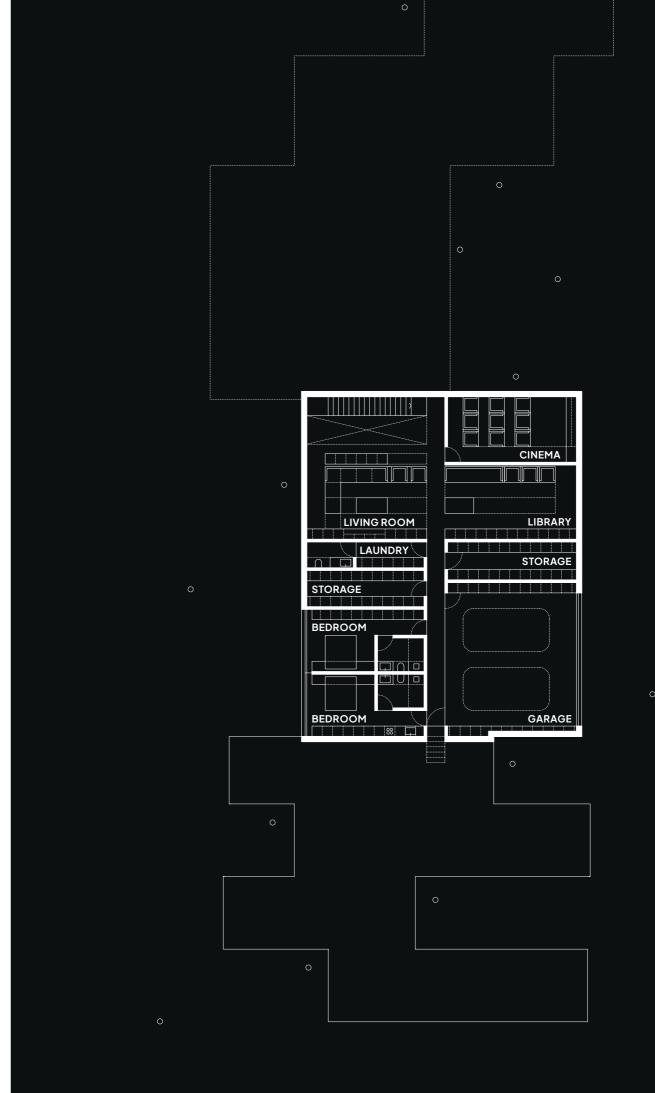

### **BASEMENT**

#### **TOTAL BUILT AREA** 329 m<sup>2</sup>

INTERIOR AREA

329 m<sup>2</sup>

USEFUL AREAS

**LEISURE AREA**Living room, library, cinema, hall 129 m<sup>2</sup>

**BACK OF HOUSE** 

Storage, laundry 25 m<sup>2</sup>

STAFF ROOM

Bedroom  $49 \, m^2$ 

ADITTIONAL SPACES

Garage 98 m<sup>2</sup>