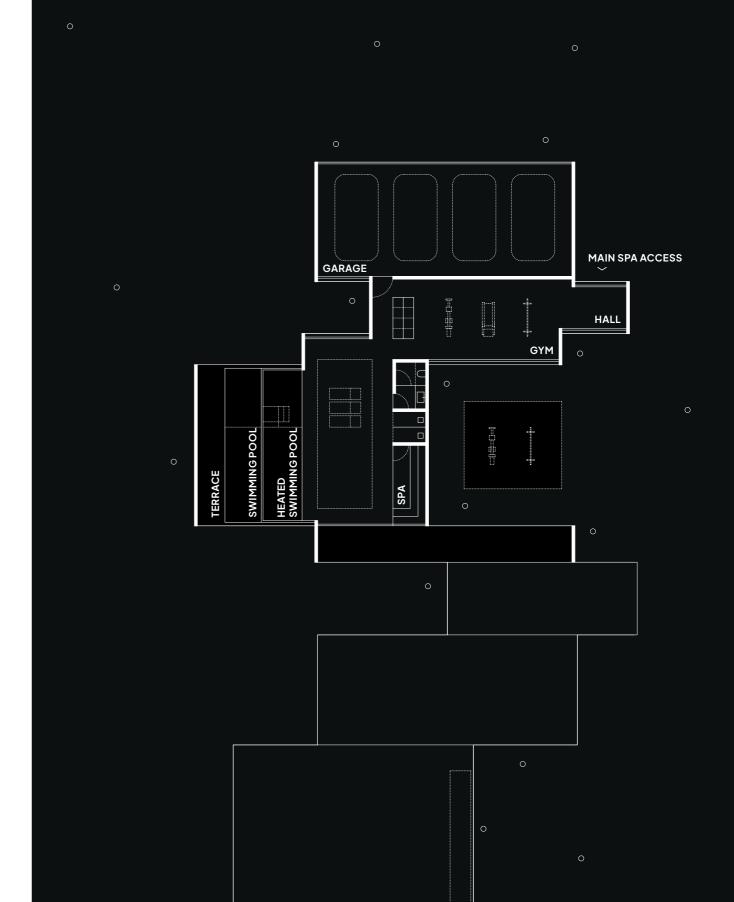

### WELLNESS AREA

#### **WELLNESS AREA**

Gym, SPA, swimming pool 152 m<sup>2</sup>

**ADITTIONAL SPACES** Hall, garage 96 m<sup>2</sup>

#### OUTDOOR SPACES

Terraces 78 m²