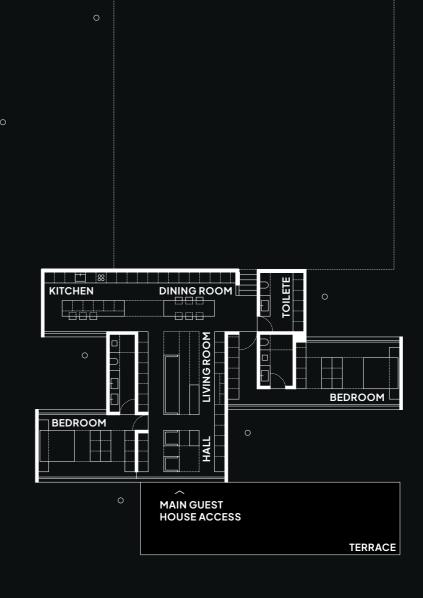

### **GUESTHOUSE**

### **TOTAL BUILT AREA** 245 m<sup>2</sup>

INTERIOR AREA

182 m²

USEFUL AREAS

 $\dot{\cap}$   $\dot{\cup}$   $\dot{\cap}$ 

**COMMON AREA** 

Hall, living room, kitchen 82 m²

**NIGHT AREA** 

Bedrooms 64 m<sup>2</sup>

40

ADDITIONAL SPACES

Toilet and storage

 $8 \, m^2$ 

. 0

**OUTDOOR SPACES** 

Terraces 63 m<sup>2</sup>