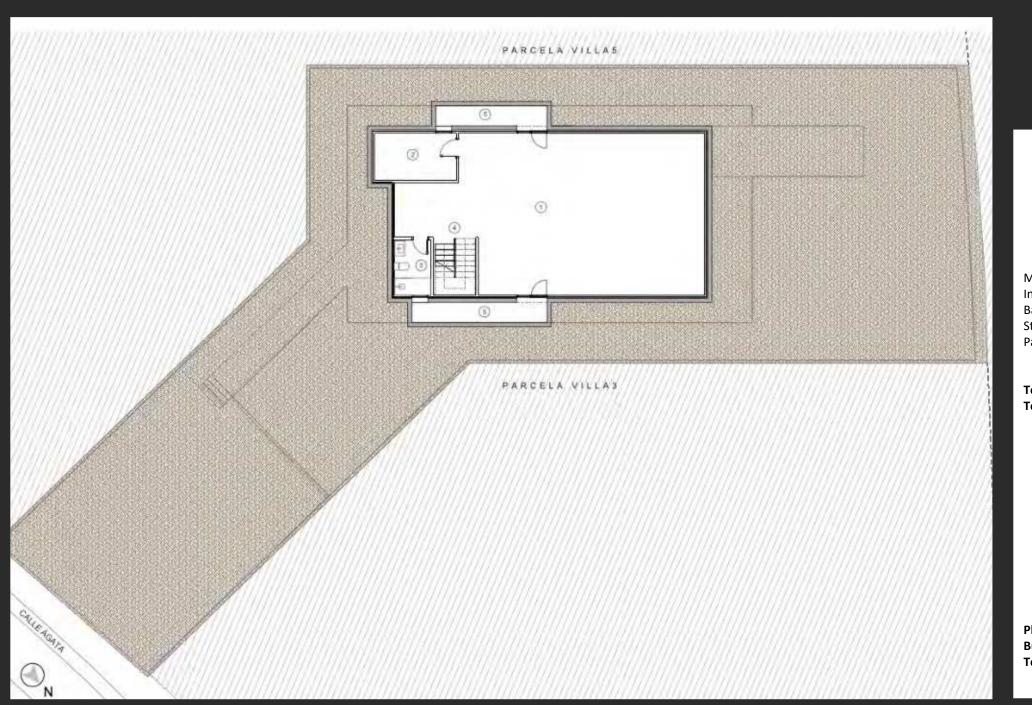

#### VILLA FYRA

#### **BASEMENT**

Useful size

 Multiuse room (1)
 102,86m²

 Installation room (2)
 9,50m²

 Bathroom (3)
 3,71m²

 Stairs (4)
 5,22m²

 Patio (5)
 12,17m²

Total useful 134,56m<sup>2</sup>
Total built 157,82m<sup>2</sup>

#### TOTAL

Plot 680,93m<sup>2</sup>
Built size 347,64m<sup>2</sup>
Total built 529,56m<sup>2</sup>