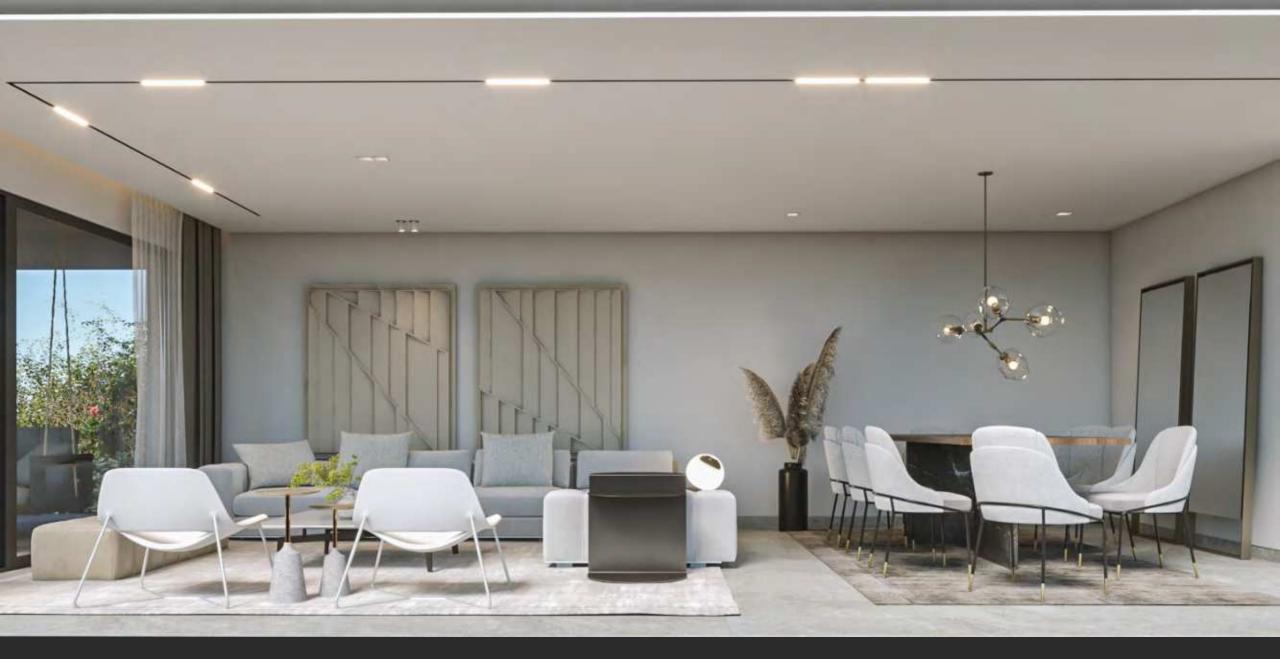

## Details

Villa FYRA will feature a modern design combining the best materials with a contemporary but at the same time cozy and timeless architecture, offering 4 bedrooms and 4 bathrooms.

There are a nice entrance hall leading to the impressive living and dining room with open plan kitchen with laundry and access to the porche and beautiful swimming pool, guest bedroom or office and guest bathroom on the ground floor. The first floor consists of the master bedroom with dressing room and bathroom on suit and access to a large terrace plus two secondary bedrooms and additional bathroom.

#### **GROUND FLOOR**

| - 1 | lcaful | : |
|-----|--------|---|
|     |        |   |

| Living-kitchen (6) | 65,51m <sup>2</sup> |
|--------------------|---------------------|
| Office (7)         | 7,76m <sup>2</sup>  |
| Bathroom (8)       | 5,33m <sup>2</sup>  |
| Laundry (9)        | 3,64m <sup>2</sup>  |
| Stairs (10)        | 5,61m <sup>2</sup>  |

Total useful 87,73m<sup>2</sup>
Total built 106,18m<sup>2</sup>