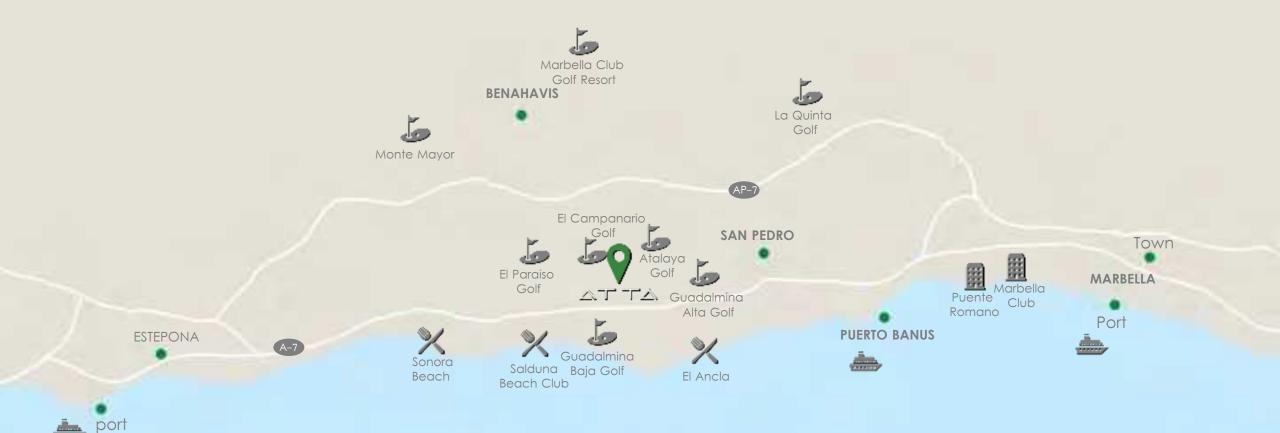

# Location

The New Golden Mile is the name given to the stretch of coastline between San Pedro Alcántara in Marbella and Estepona. Approximately 45 minutes from both Gibraltar and Málaga airports, and within a short drive from Puerto Banús, Marbella, Estepona and San Pedro, the New Golden Mile continues to grow in popularity. It's home to some of the most established complexes, located within walking distance of shops, restaurants, schools and the beach.

GIBRALTAR - 40 MIN.

MALAGA AIRPORT - 45 MIN.