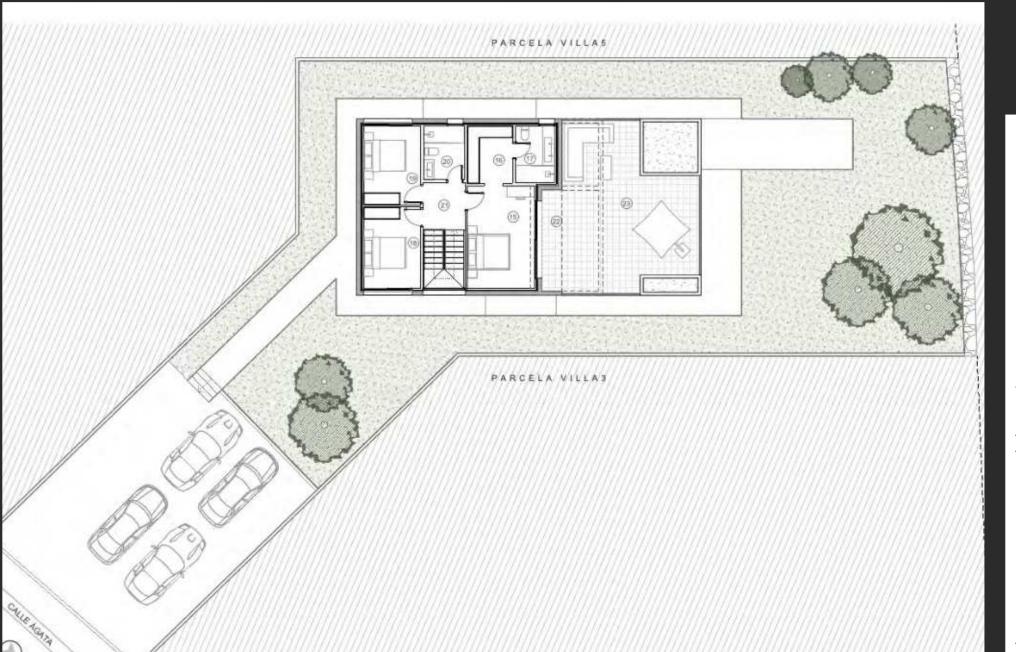

#### VILLA FYRA

#### FIRST FLOOR

| Useful siz | _ |
|------------|---|

| Master bedroom (15)  | 16,77m <sup>2</sup> |
|----------------------|---------------------|
| Dressing room (16)   | 6,42m <sup>2</sup>  |
| Master bathroom (17) | 5,40m <sup>2</sup>  |
| Bedroom 1 (18)       | 10,99m <sup>2</sup> |
| Bedroom 2 (19)       | 11,29m²             |
| Bathroom 2 (20)      | 5,32m <sup>2</sup>  |
| Hall (21)            | 4,88m <sup>2</sup>  |
| Covered terrace (22) | 5,00m <sup>2</sup>  |
| Terrace (23)         | 47,10m²             |
|                      |                     |

### Total useful 113,17m<sup>2</sup> Total built 147,91m<sup>2</sup>

#### TOTAL

| Plot        | 680,93m <sup>2</sup> |
|-------------|----------------------|
| Built size  | 347,64m <sup>2</sup> |
| Total built | 529,56m <sup>2</sup> |