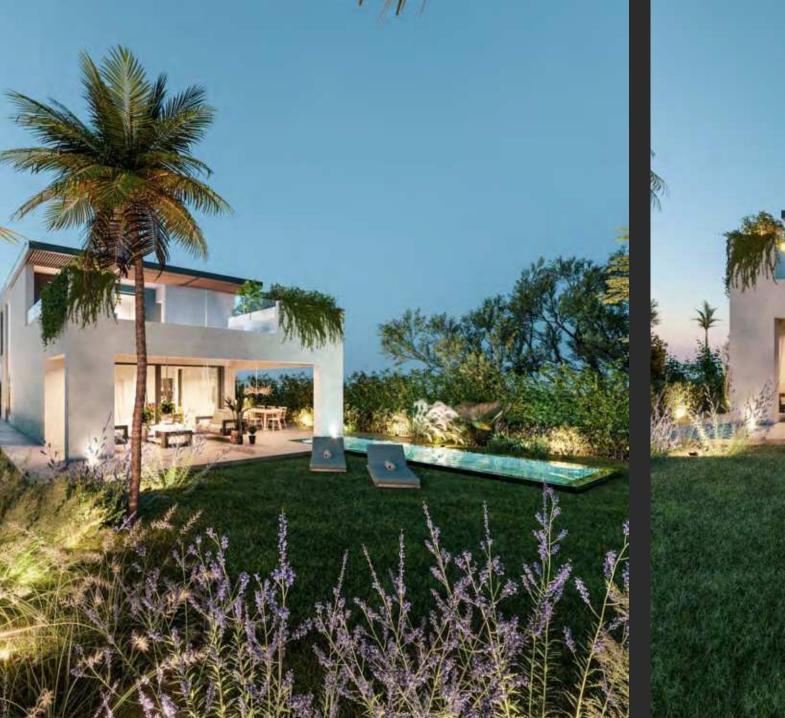

# ABOUT

ATTA is a newly launched development that offers a collection of 8 villas, set in the heart of Golf Triangle (Campanario-Paraiso-Atalaya Golf courses). These exclusive designed residential villas are further laced with an amazing community charm offering you access to some of the finest lifestyle amenities.

## Details

Villa FYRA will feature a modern design combining the best materials with a contemporary but at the same time cozy and timeless architecture, offering 4 bedrooms and 4 bathrooms.

There are a nice entrance hall leading to the impressive living and dining room with open plan kitchen with laundry and access to the porche and beautiful swimming pool, guest bedroom or office and guest bathroom on the ground floor. The first floor consists of the master bedroom with dressing room and bathroom on suit and access to a large terrace plus two secondary bedrooms and additional bathroom.

#### **EXTERIOR**

| Covered terrace 1 (11) | 5,65m <sup>2</sup>  |
|------------------------|---------------------|
| Covered terrace 2 (12) | 37,75m <sup>2</sup> |
| Terrace (13)           | 74,25m <sup>2</sup> |
| Pool (14)              | 18,73m <sup>2</sup> |
| Parking                | 94,30m <sup>2</sup> |

#### TOTAL

| Plot        | 680,93m <sup>2</sup> |
|-------------|----------------------|
| Built size  | 347,64m <sup>2</sup> |
| Total built | 529,56m <sup>2</sup> |