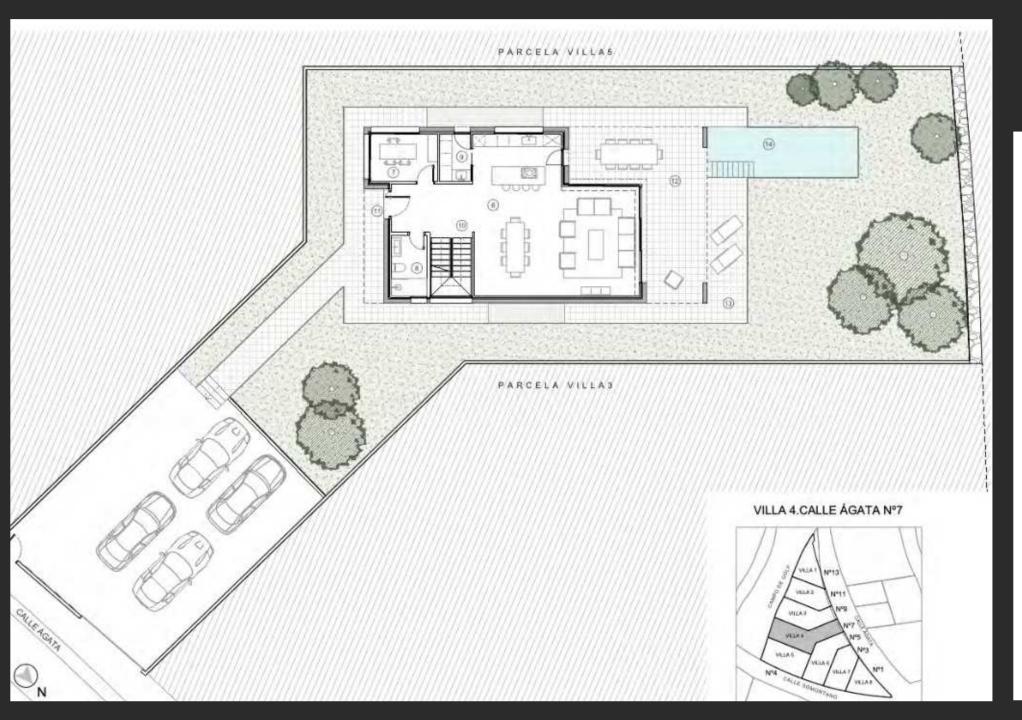

#### VILLA FYRA

#### **GROUND FLOOR**

| - 1 | lcaful | : |
|-----|--------|---|
|     |        |   |

| Living-kitchen (6) | 65,51m <sup>2</sup> |
|--------------------|---------------------|
| Office (7)         | 7,76m <sup>2</sup>  |
| Bathroom (8)       | 5,33m <sup>2</sup>  |
| Laundry (9)        | 3,64m <sup>2</sup>  |
| Stairs (10)        | 5,61m <sup>2</sup>  |

Total useful 87,73m<sup>2</sup>
Total built 106,18m<sup>2</sup>

#### **EXTERIOR**

| Covered terrace 1 (11) | 5,65m <sup>2</sup>  |
|------------------------|---------------------|
| Covered terrace 2 (12) | 37,75m <sup>2</sup> |
| Terrace (13)           | 74,25m <sup>2</sup> |
| Pool (14)              | 18,73m <sup>2</sup> |
| Parking                | 94,30m <sup>2</sup> |

#### TOTAL

| Plot        | 680,93m <sup>2</sup> |
|-------------|----------------------|
| Built size  | 347,64m <sup>2</sup> |
| Total built | 529,56m <sup>2</sup> |