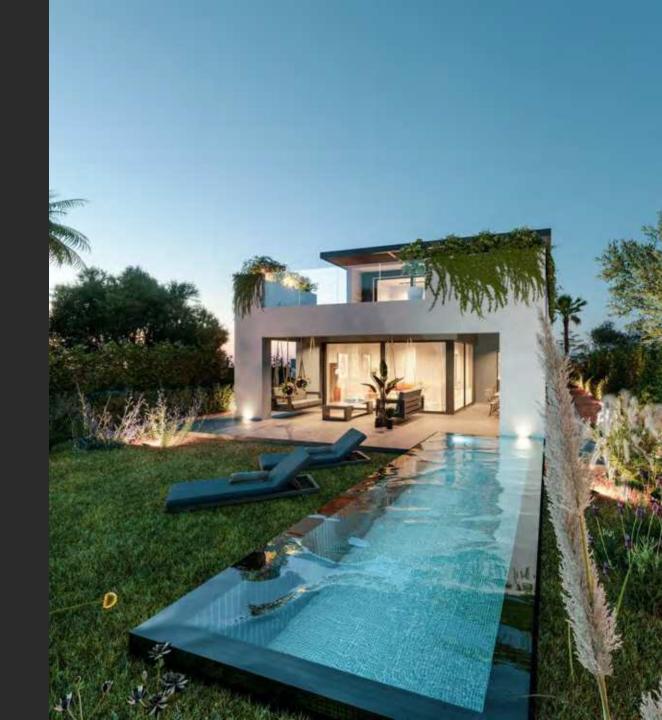

## Details

Villa FYRA will feature a modern design combining the best materials with a contemporary but at the same time cozy and timeless architecture, offering 4 bedrooms and 4 bathrooms.

There are a nice entrance hall leading to the impressive living and dining room with open plan kitchen with laundry and access to the porche and beautiful swimming pool, guest bedroom or office and guest bathroom on the ground floor. The first floor consists of the master bedroom with dressing room and bathroom on suit and access to a large terrace plus two secondary bedrooms and additional bathroom.

The villa also includes a 157,82m<sup>2</sup> basement with multiuse room with natural light, bathroom and tech room.

The images are not contractural but only for illustrative purpose. The images are subject to technical, legal or commercial modifications approved by the project management or the competent authority. The 3D images corresponding to facades or the rest of the spaces are merely indicative and will be subject to verification or modification in the technical projects. The furniture of the 3D images is not included and the villas will be indicated in the corresponding building and quality specifications. The energy certification corresponds with he one established in the project in process. All the information and documentation will be provided according to the terms established in the Royal Decree 515/1989 and in the rest of the autonomous or state regulations currently in force that could complement the Mentioned Decree.