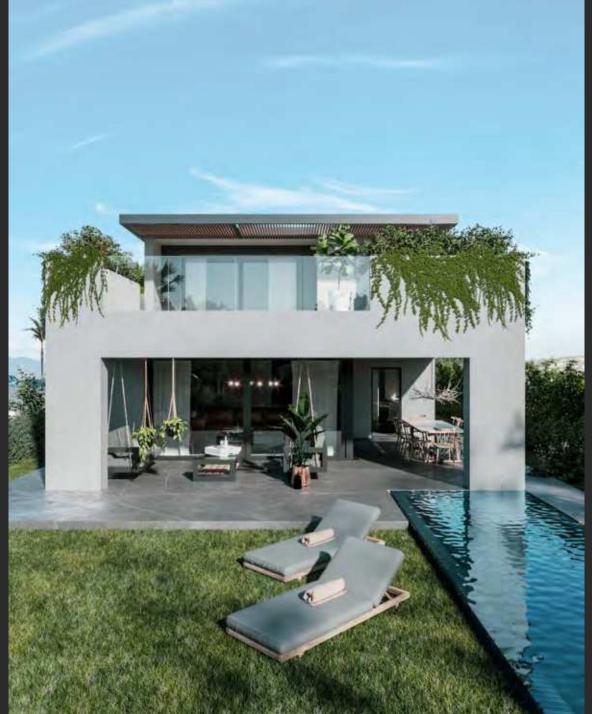

# ABOUT

ATTA is a newly launched development that offers a collection of 8 villas, set in the heart of Golf Triangle (Campanario-Paraiso-Atalaya Golf courses). These exclusive designed residential villas are further laced with an amazing community charm offering you access to some of the finest lifestyle amenities.

## Details

Villa FYRA will feature a modern design combining the best materials with a contemporary but at the same time cozy and timeless architecture, offering 4 bedrooms and 4 bathrooms.

There are a nice entrance hall leading to the impressive living and dining room with open plan kitchen with laundry and access to the porche and beautiful swimming pool, guest bedroom or office and guest bathroom on the ground floor. The first floor consists of the master bedroom with dressing room and bathroom on suit and access to a large terrace plus two secondary bedrooms and additional bathroom.