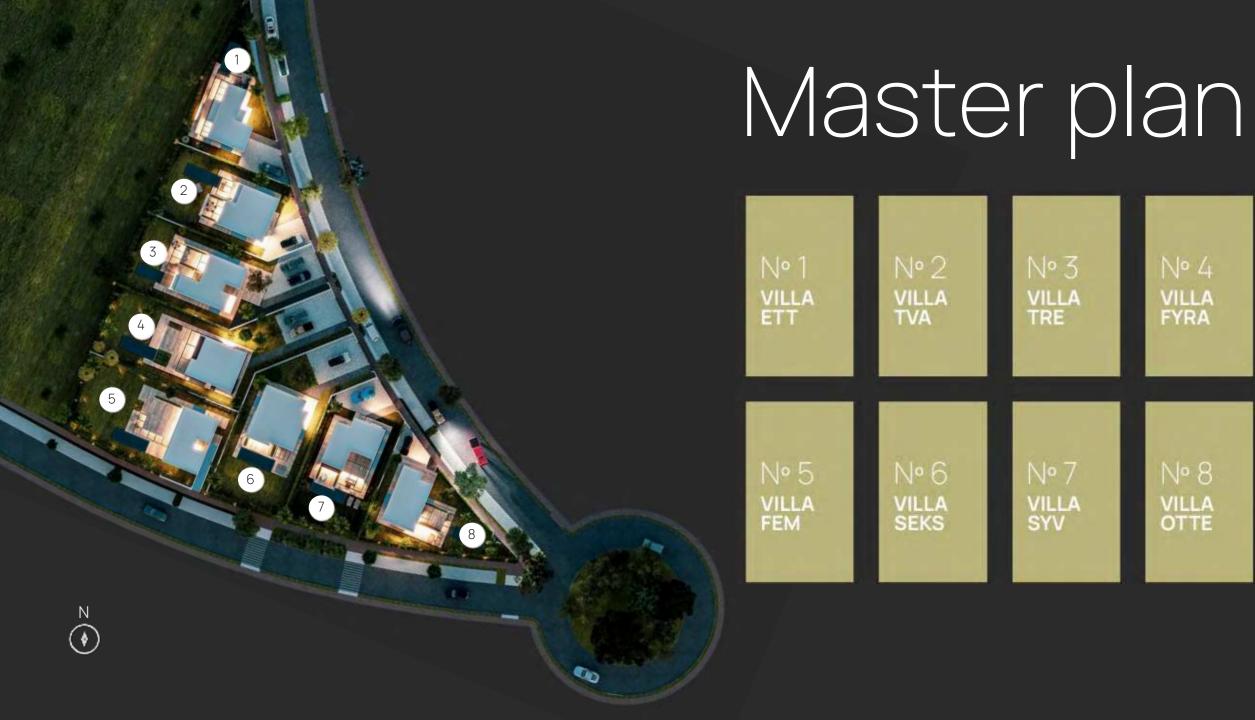

# ABOUT

ATTA is a newly launched development that offers a collection of 8 villas, set in the heart of Golf Triangle (Campanario-Paraiso-Atalaya Golf courses). These exclusive designed residential villas are further laced with an amazing community charm offering you access to some of the finest lifestyle amenities.