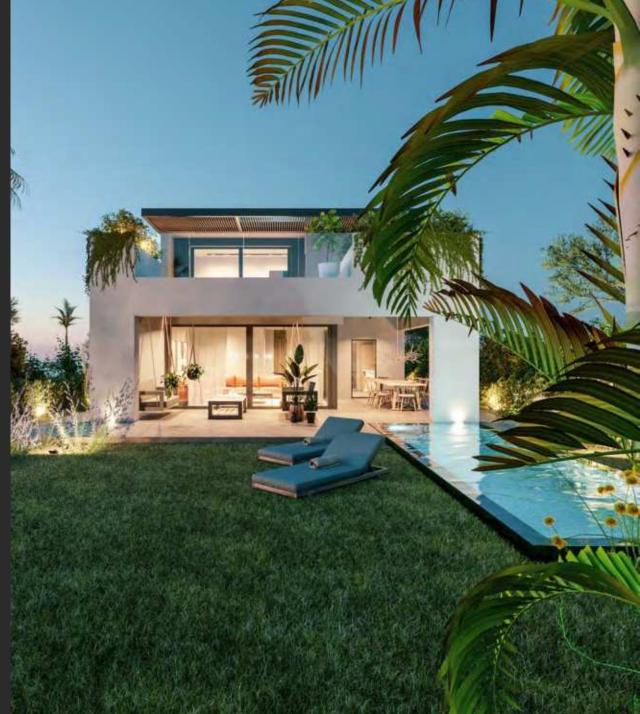

# ABOUT

ATTA is a newly launched development that offers a collection of 8 villas, set in the heart of Golf Triangle (Campanario-Paraiso-Atalaya Golf courses). These exclusive designed residential villas are further laced with an amazing community charm offering you access to some of the finest lifestyle amenities.

## Details

Villa FYRA will feature a modern design combining the best materials with a contemporary but at the same time cozy and timeless architecture, offering 4 bedrooms and 4 bathrooms.

There are a nice entrance hall leading to the impressive living and dining room with open plan kitchen with laundry and access to the porche and beautiful swimming pool, guest bedroom or office and guest bathroom on the ground floor. The first floor consists of the master bedroom with dressing room and bathroom on suit and access to a large terrace plus two secondary bedrooms and additional bathroom.

#### **EXTERIOR**

| Covered terrace 1 (11) | 5,65m <sup>2</sup>  |
|------------------------|---------------------|
| Covered terrace 2 (12) | 37,75m <sup>2</sup> |
| Terrace (13)           | 74,25m <sup>2</sup> |
| Pool (14)              | 18,73m <sup>2</sup> |
| Parking                | 94,30m <sup>2</sup> |

#### TOTAL

| Plot        | 680,93m <sup>2</sup> |
|-------------|----------------------|
| Built size  | 347,64m <sup>2</sup> |
| Total built | 529,56m <sup>2</sup> |