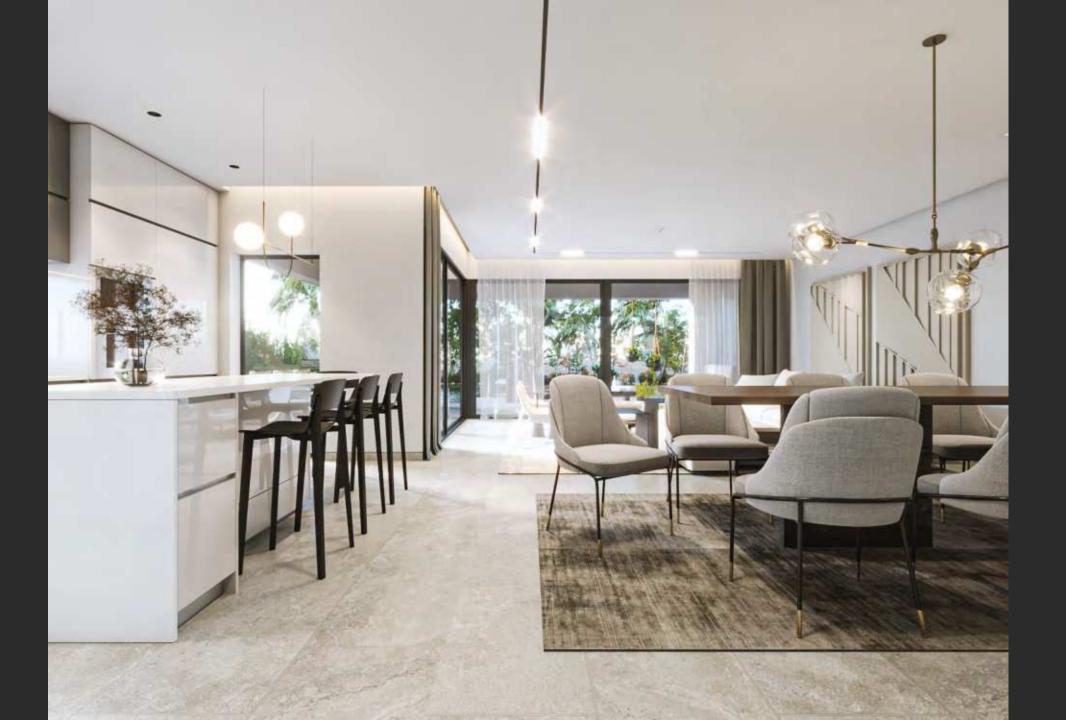

## Details

Villa FYRA will feature a modern design combining the best materials with a contemporary but at the same time cozy and timeless architecture, offering 4 bedrooms and 4 bathrooms.

There are a nice entrance hall leading to the impressive living and dining room with open plan kitchen with laundry and access to the porche and beautiful swimming pool, guest bedroom or office and guest bathroom on the ground floor. The first floor consists of the master bedroom with dressing room and bathroom on suit and access to a large terrace plus two secondary bedrooms and additional bathroom.

#### **GROUND FLOOR**

| - 1 | lcaful | : |
|-----|--------|---|
|     |        |   |

| Living-kitchen (6) | 65,51m <sup>2</sup> |
|--------------------|---------------------|
| Office (7)         | 7,76m <sup>2</sup>  |
| Bathroom (8)       | 5,33m <sup>2</sup>  |
| Laundry (9)        | 3,64m <sup>2</sup>  |
| Stairs (10)        | 5,61m <sup>2</sup>  |

Total useful 87,73m<sup>2</sup>
Total built 106,18m<sup>2</sup>