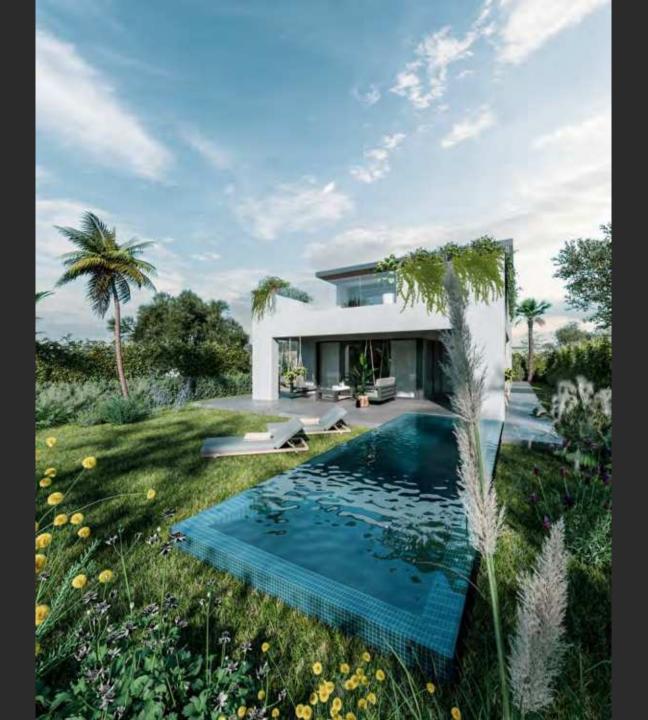

# ABOUT

ATTA is a newly launched development that offers a collection of 8 villas, set in the heart of Golf Triangle (Campanario-Paraiso-Atalaya Golf courses). These exclusive designed residential villas are further laced with an amazing community charm offering you access to some of the finest lifestyle amenities.

## Details

Villa FYRA will feature a modern design combining the best materials with a contemporary but at the same time cozy and timeless architecture, offering 4 bedrooms and 4 bathrooms.

There are a nice entrance hall leading to the impressive living and dining room with open plan kitchen with laundry and access to the porche and beautiful swimming pool, guest bedroom or office and guest bathroom on the ground floor. The first floor consists of the master bedroom with dressing room and bathroom on suit and access to a large terrace plus two secondary bedrooms and additional bathroom.