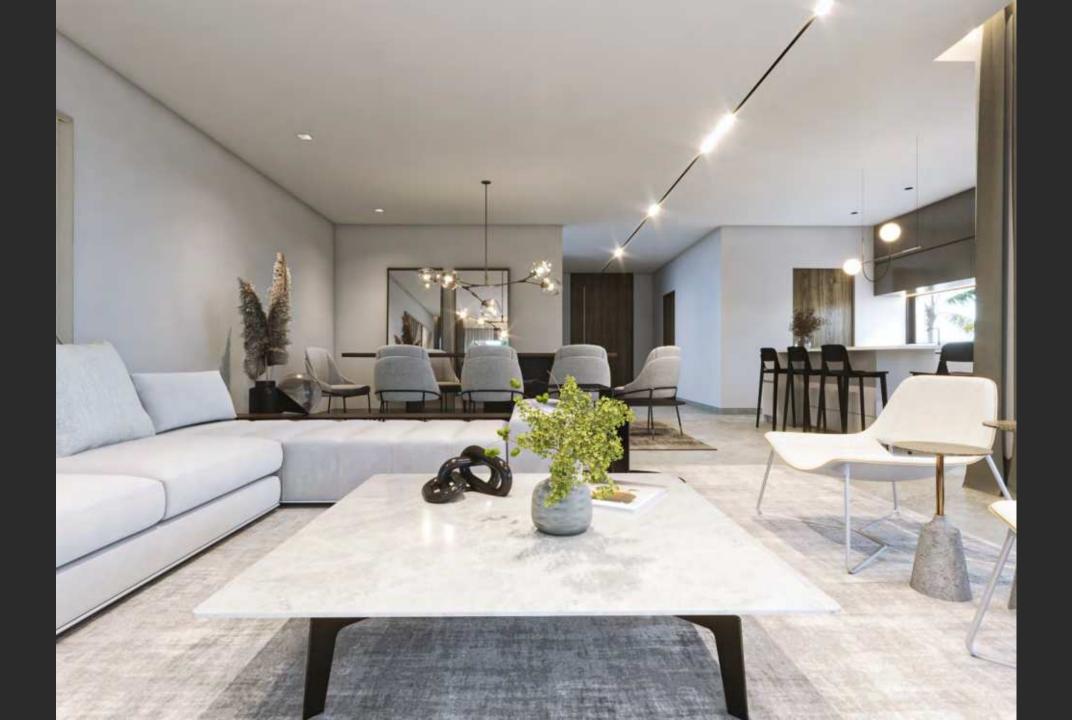

## Details

Villa FYRA will feature a modern design combining the best materials with a contemporary but at the same time cozy and timeless architecture, offering 4 bedrooms and 4 bathrooms.

There are a nice entrance hall leading to the impressive living and dining room with open plan kitchen with laundry and access to the porche and beautiful swimming pool, guest bedroom or office and guest bathroom on the ground floor. The first floor consists of the master bedroom with dressing room and bathroom on suit and access to a large terrace plus two secondary bedrooms and additional bathroom.