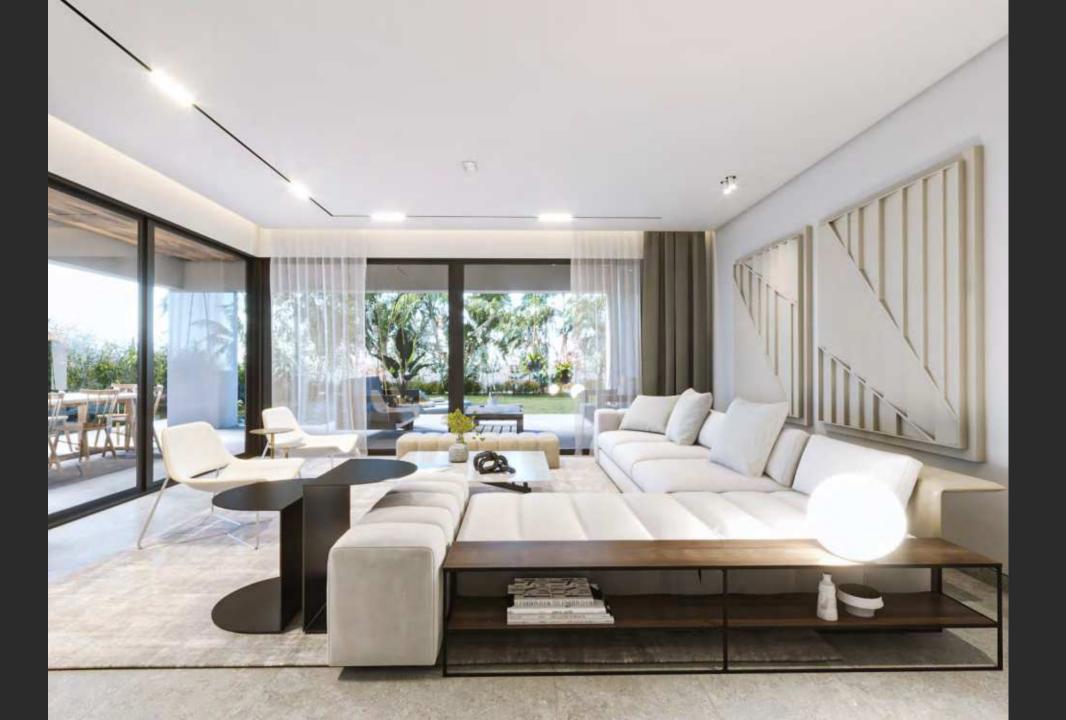

## Details

Villa FYRA will feature a modern design combining the best materials with a contemporary but at the same time cozy and timeless architecture, offering 4 bedrooms and 4 bathrooms.

There are a nice entrance hall leading to the impressive living and dining room with open plan kitchen with laundry and access to the porche and beautiful swimming pool, guest bedroom or office and guest bathroom on the ground floor. The first floor consists of the master bedroom with dressing room and bathroom on suit and access to a large terrace plus two secondary bedrooms and additional bathroom.