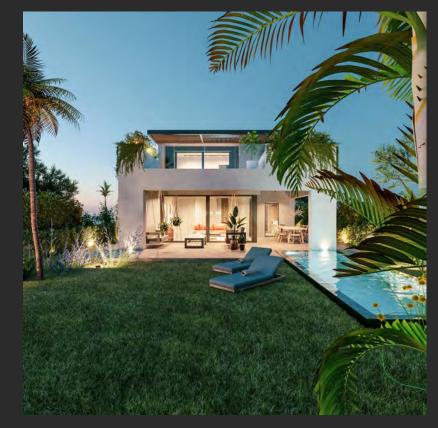

## Details

Made up of four-bedroom contemporary villas extending out to the fairways of the Campanario Golf Corse. It is the perfect infusion of nature and architecture, with stunning exteriors and exceptional interior finishes. There are several different layout types to choose from, each creating a different living experience.

Key features of each home include open plan living, fully fitted kitchens, large en-suite bedrooms and plenty of built-in storage. The larger villas give you the option of spare rooms that can be set up as home offices or as additional bedrooms if needed. They also have private pools and spacious gardens overlooking views of the golf course.

## Villa 4

Villa 4 will feature a modern design combining the best materials with a contemporary but at the same time cozy and timeless architecture, offering 4 bedrooms and 4 bathrooms.

There are a nice entrance hall leading to the impressive living and dining room with open plan kitchen with laundry and access to the porche and beautiful swimming pool, guest bedroom or office and guest bathroom on the ground floor. The first floor consists of the master bedroom with dressing room and bathroom on suit and access to a large terrace plus two secondary bedrooms and additional bathroom.