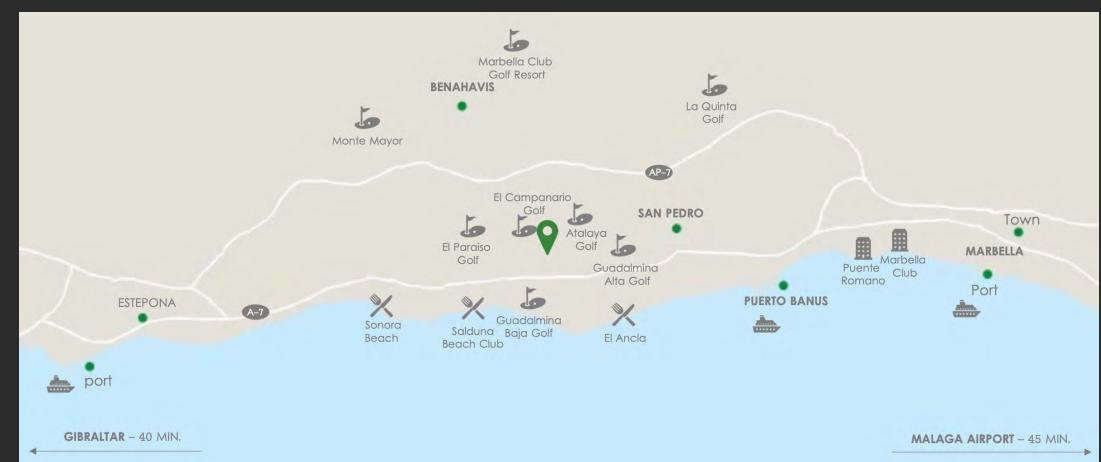

#### Location

The New Golden Mile is the name given to the stretch of coastline between San Pedro Alcántara in Marbella and Estepona. Approximately 45 minutes from both Gibraltar and Málaga airports, and within a short drive from Puerto Banús, Marbella, Estepona and San Pedro, the New Golden Mile continues to grow in popularity. It's home to some of the most established complexes, located within walking distance of shops, restaurants, schools and the beach.