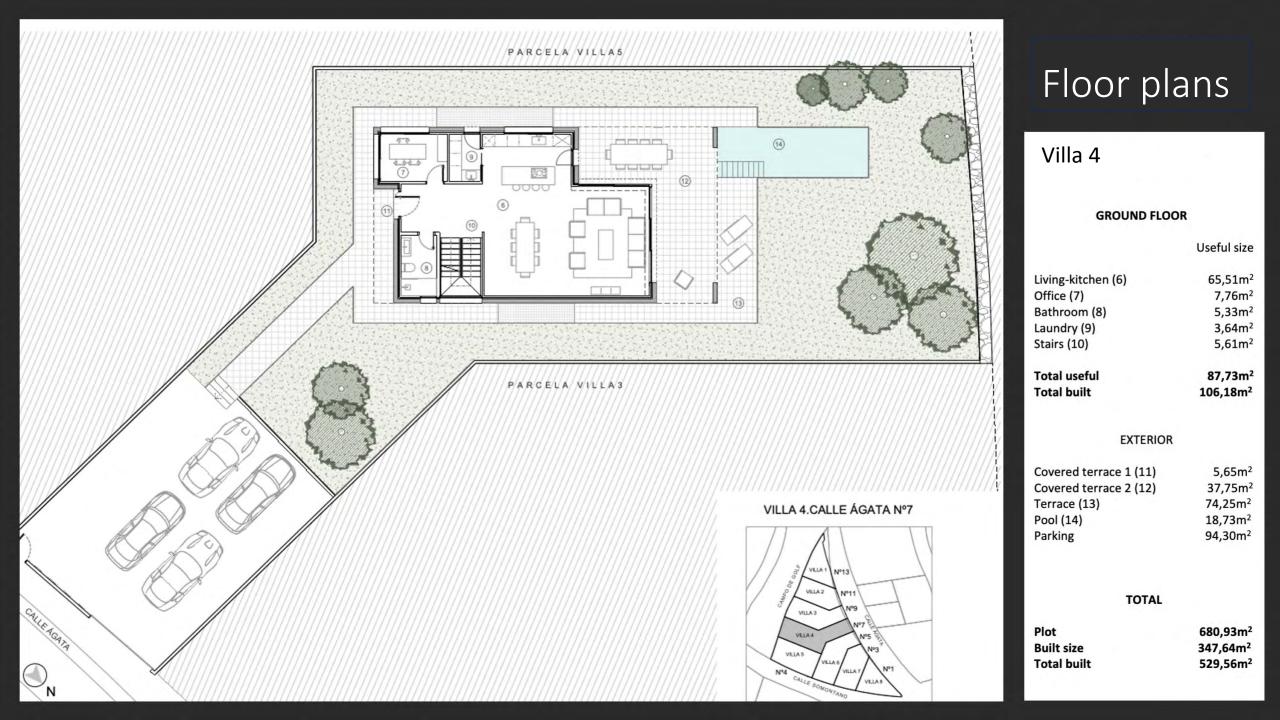

## Villa 4

Villa 4 will feature a modern design combining the best materials with a contemporary but at the same time cozy and timeless architecture, offering 4 bedrooms and 4 bathrooms.

There are a nice entrance hall leading to the impressive living and dining room with open plan kitchen with laundry and access to the porche and beautiful swimming pool, guest bedroom or office and guest bathroom on the ground floor. The first floor consists of the master bedroom with dressing room and bathroom on suit and access to a large terrace plus two secondary bedrooms and additional bathroom.

The villa also includes a 157,82m2 basement with multiuse room with natural light, bathroom and tech room.