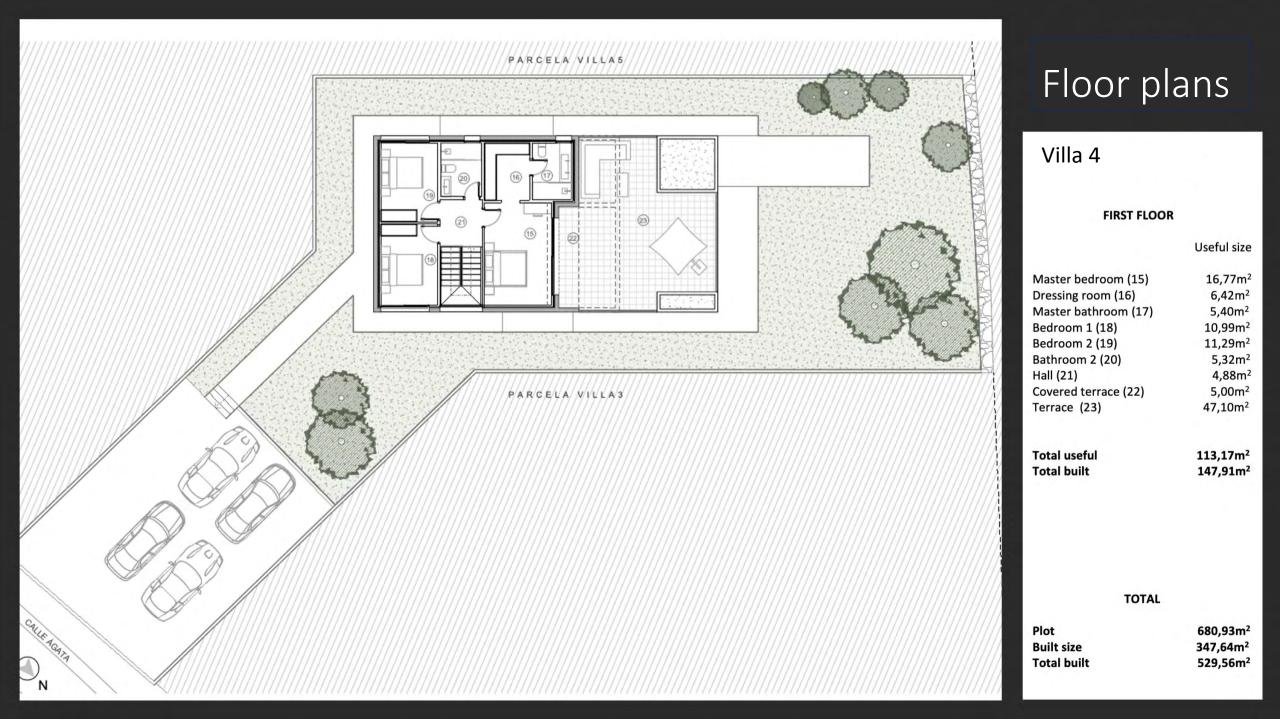

## Villa 4

Villa 4 will feature a modern design combining the best materials with a contemporary but at the same time cozy and timeless architecture, offering 4 bedrooms and 4 bathrooms.

There are a nice entrance hall leading to the impressive living and dining room with open plan kitchen with laundry and access to the porche and beautiful swimming pool, guest bedroom or office and guest bathroom on the ground floor. The first floor consists of the master bedroom with dressing room and bathroom on suit and access to a large terrace plus two secondary bedrooms and additional bathroom.

The villa also includes a 157,82m2 basement with multiuse room with natural light, bathroom and tech room.