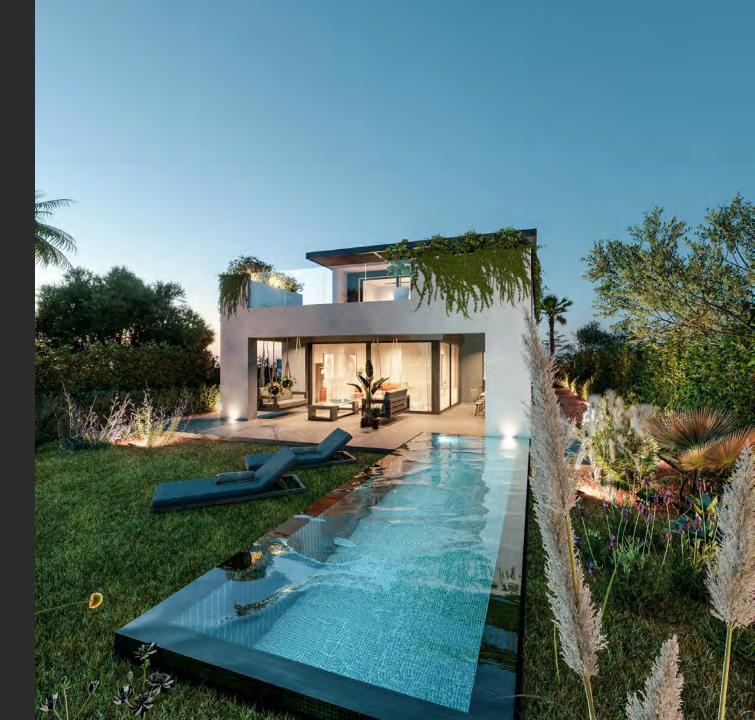

## Details

Made up of four-bedroom contemporary villas extending out to the fairways of the Campanario Golf Corse. It is the perfect infusion of nature and architecture, with stunning exteriors and exceptional interior finishes. There are several different layout types to choose from, each creating a different living experience.

Key features of each home include open plan living, fully fitted kitchens, large en-suite bedrooms and plenty of built-in storage. The larger villas give you the option of spare rooms that can be set up as home offices or as additional bedrooms if needed. They also have private pools and spacious gardens overlooking views of the golf course.

## Villa 4

Villa 4 will feature a modern design combining the best materials with a contemporary but at the same time cozy and timeless architecture, offering 4 bedrooms and 4 bathrooms.

There are a nice entrance hall leading to the impressive living and dining room with open plan kitchen with laundry and access to the porche and beautiful swimming pool, guest bedroom or office and guest bathroom on the ground floor. The first floor consists of the master bedroom with dressing room and bathroom on suit and access to a large terrace plus two secondary bedrooms and additional bathroom.