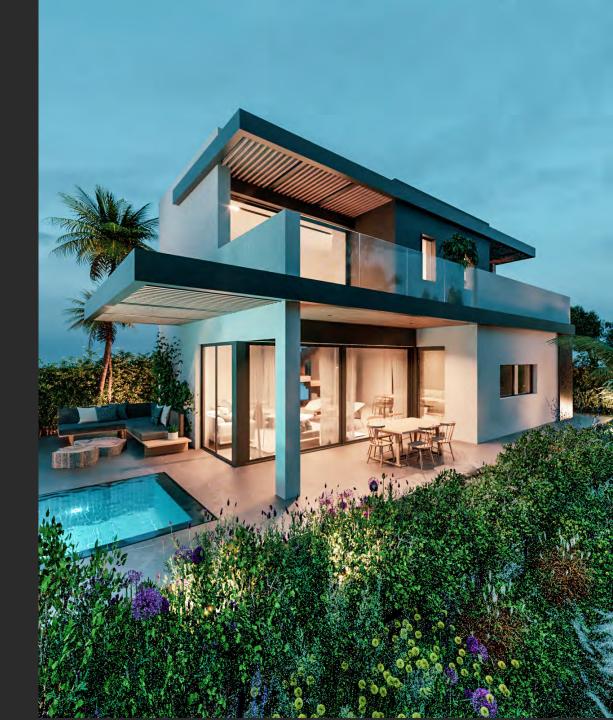

## Details

Made up of four-bedroom contemporary villas extending out to the fairways of the Campanario Golf Corse. It is the perfect infusion of nature and architecture, with stunning exteriors and exceptional interior finishes. There are several different layout types to choose from, each creating a different living experience.

Key features of each home include open plan living, fully fitted kitchens, large en-suite bedrooms and plenty of built-in storage. The larger villas give you the option of spare rooms that can be set up as home offices or as additional bedrooms if needed. They also have private pools and spacious gardens overlooking views of the golf course.

## Villa 4

Villa 4 will feature a modern design combining the best materials with a contemporary but at the same time cozy and timeless architecture, offering 4 bedrooms and 4 bathrooms.

There are a nice entrance hall leading to the impressive living and dining room with open plan kitchen with laundry and access to the porche and beautiful swimming pool, guest bedroom or office and guest bathroom on the ground floor. The first floor consists of the master bedroom with dressing room and bathroom on suit and access to a large terrace plus two secondary bedrooms and additional bathroom.