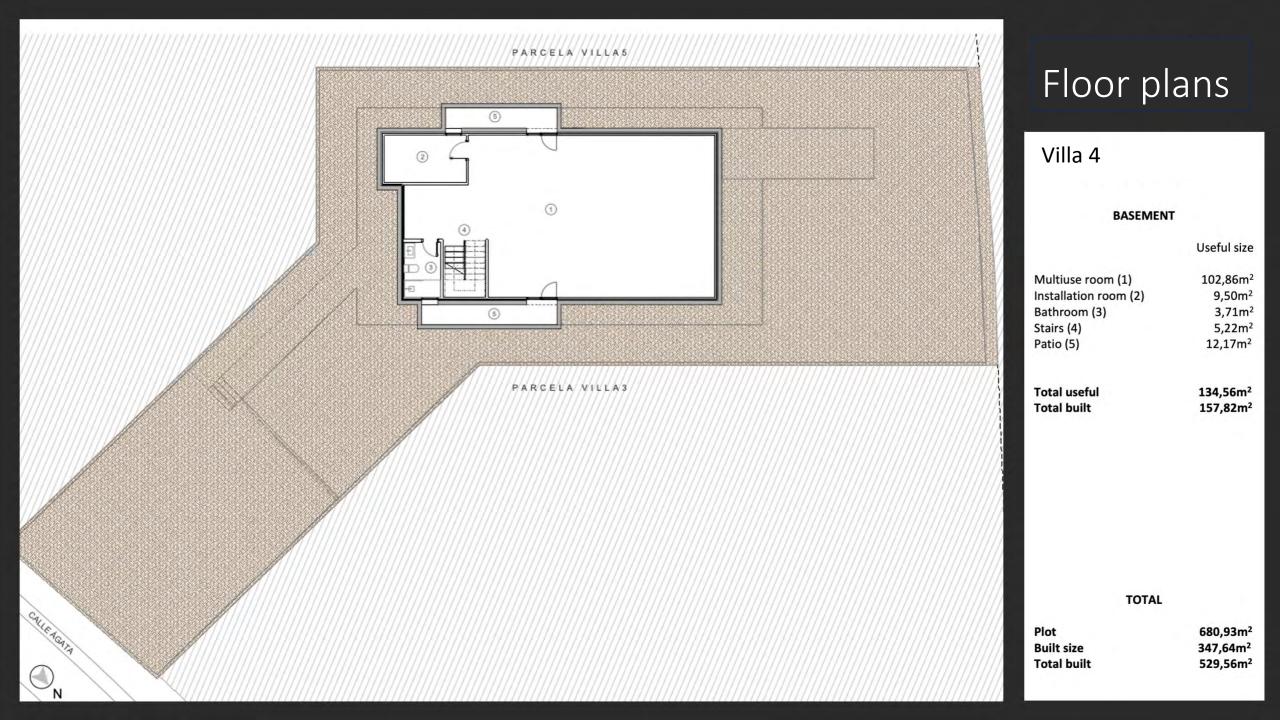

## Characteristics

5

| Villa | Plot size            | Built size           | Terraces             | Covered terrace     | Parking             | Total built          | Nº beds | Nº bath | Pool                |
|-------|----------------------|----------------------|----------------------|---------------------|---------------------|----------------------|---------|---------|---------------------|
| 2     | 459.61m <sup>2</sup> | 295.40m <sup>2</sup> | 100.79m <sup>2</sup> | 21.33m <sup>2</sup> | 44.18m <sup>2</sup> | 424.00m <sup>2</sup> | 4       | 4       | 20.00m <sup>2</sup> |
| 4     | 680.93m <sup>2</sup> | 347.64m²             | 121.35m <sup>2</sup> | 47.40m <sup>2</sup> | 94.30m²             | 529.56m <sup>2</sup> | 4       | 4       | 18.73m²             |
| 5     | 567.32m <sup>2</sup> | 372.15m <sup>2</sup> | 106.20m <sup>2</sup> | 44.97m <sup>2</sup> | 43.16m <sup>2</sup> | 525.97m <sup>2</sup> | 4       | 3.5     | 18.75m <sup>2</sup> |
| 8     | 419.37m <sup>2</sup> | 254.40m <sup>2</sup> | 79.65m²              | 24.06m <sup>2</sup> | 39.62m²             | 362.70m <sup>2</sup> | 4       | 3.5     | 13.62m <sup>2</sup> |

Available villas are: Villa 4 Villa 5 Villa 8

## Villa 4

Villa 4 will feature a modern design combining the best materials with a contemporary but at the same time cozy and timeless architecture, offering 4 bedrooms and 4 bathrooms.

There are a nice entrance hall leading to the impressive living and dining room with open plan kitchen with laundry and access to the porche and beautiful swimming pool, guest bedroom or office and guest bathroom on the ground floor. The first floor consists of the master bedroom with dressing room and bathroom on suit and access to a large terrace plus two secondary bedrooms and additional bathroom.

The villa also includes a 157,82m2 basement with multiuse room with natural light, bathroom and tech room.