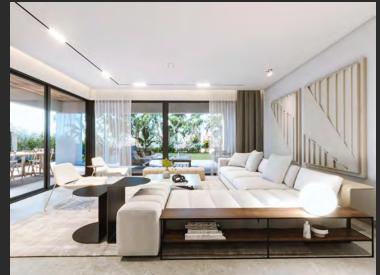

Key features of each home include open plan living, fully fitted kitchens, large en-suite bedrooms and plenty of built-in storage. The larger villas give you the option of spare rooms that can be set up as home offices or as additional bedrooms if needed. They also have private pools and spacious gardens overlooking views of the golf course.

## Villa 4

Villa 4 will feature a modern design combining the best materials with a contemporary but at the same time cozy and timeless architecture, offering 4 bedrooms and 4 bathrooms.

There are a nice entrance hall leading to the impressive living and dining room with open plan kitchen with laundry and access to the porche and beautiful swimming pool, guest bedroom or office and guest bathroom on the ground floor. The first floor consists of the master bedroom with dressing room and bathroom on suit and access to a large terrace plus two secondary bedrooms and additional bathroom.