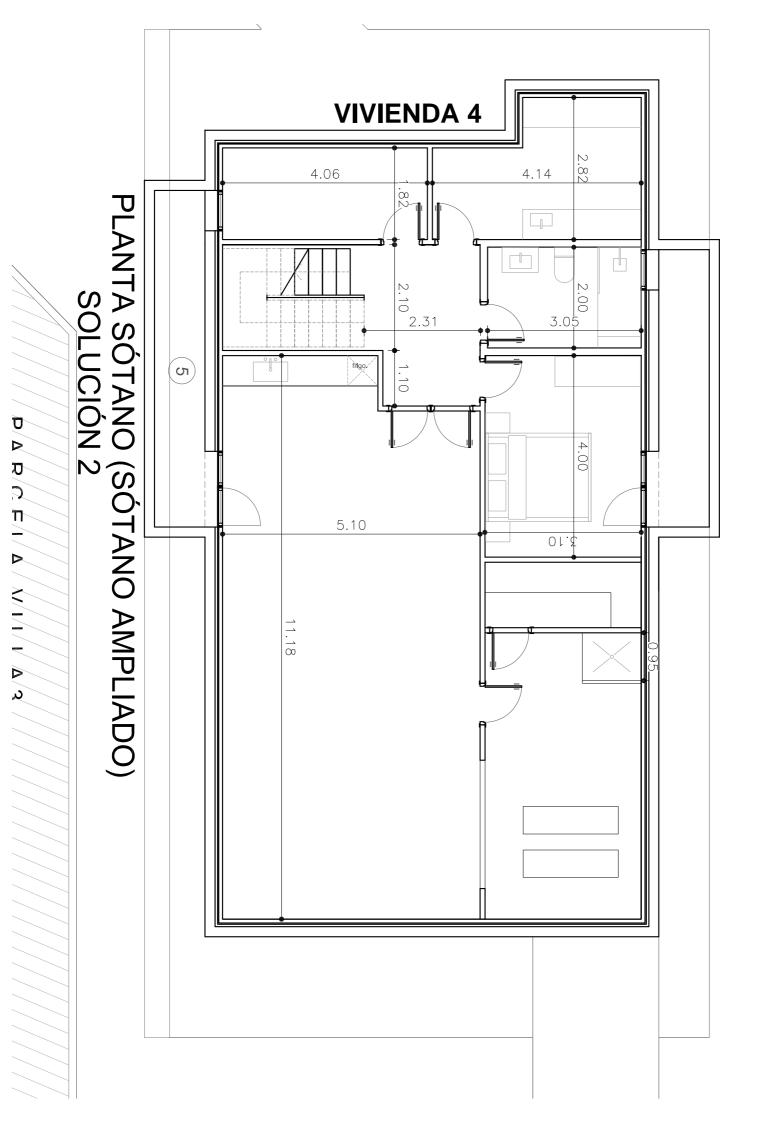

## Villa 4

Villa 4 will feature a modern design combining the best materials with a contemporary but at the same time cozy and timeless architecture, offering 4 bedrooms and 4 bathrooms.

There are a nice entrance hall leading to the impressive living and dining room with open plan kitchen with laundry and access to the porche and beautiful swimming pool, guest bedroom or office and guest bathroom on the ground floor. The first floor consists of the master bedroom with dressing room and bathroom on suit and access to a large terrace plus two secondary bedrooms and additional bathroom.

The villa also includes a 157,82m2 basement with multiuse room with natural light, bathroom and tech room.