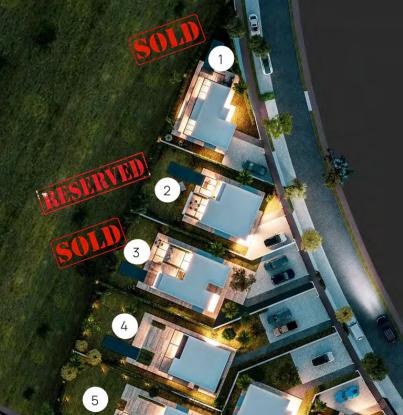

ome of the most established complexes, located within walking distance of shops, restaurants, schools and the beach.



## Details

Made up of four-bedroom contemporary villas extending out to the fairways of the Campanario Golf Corse. It is the perfect infusion of nature and architecture, with stunning exteriors and exceptional interior finishes. There are several different layout types to choose from, each creating a different living experience.

Key features of each home include open plan living, fully fitted kitchens, large en-suite bedrooms and plenty of built-in storage. The larger villas give you the option of spare rooms that can be set up as home offices or as additional bedrooms if needed. They also have private pools and spacious gardens overlooking views of the golf course.





6

N

## Characteristics

5

| Villa | Plot size            | Built size           | Terraces             | Covered terrace     | Parking             | Total built          | Nº beds | Nº bath | Pool                |
|-------|----------------------|----------------------|----------------------|---------------------|---------------------|----------------------|---------|---------|---------------------|
| 2     | 459.61m <sup>2</sup> | 295.40m <sup>2</sup> | 100.79m <sup>2</sup> | 21.33m <sup>2</sup> | 44.18m <sup>2</sup> | 424.00m <sup>2</sup> | 4       | 4       | 20.00m <sup>2</sup> |
| 4     | 680.93m <sup>2</sup> | 347.64m²             | 121.35m <sup>2</sup> | 47.40m <sup>2</sup> | 94.30m²             | 529.56m <sup>2</sup> | 4       | 4       | 18.73m²             |
| 5     | 567.32m