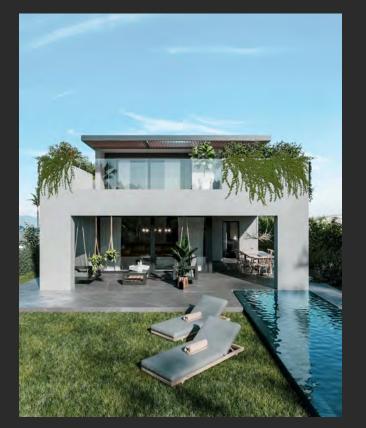

## Details

Made up of four-bedroom contemporary villas extending out to the fairways of the Campanario Golf Corse. It is the perfect infusion of nature and architecture, with stunning exteriors and exceptional interior finishes. There are several different layout types to choose from, each creating a different living experience.

Key features of each home include open plan living, fully fitted kitchens, large en-suite bedrooms and plenty of built-in storage. The larger villas give you the option of spare rooms that can be set up as home offices or as additional bedrooms if needed. They also have private pools and spacious gardens overlooking views of the golf course.