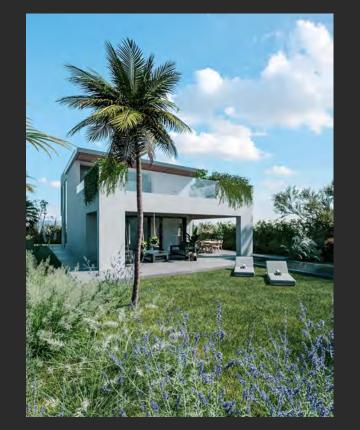

## Details

Made up of four-bedroom contemporary villas extending out to the fairways of the Campanario Golf Corse. It is the perfect infusion of nature and architecture, with stunning exteriors and exceptional interior finishes. There are several different layout types to choose from, each creating a different living experience.

Key features of each home include open plan living, fully fitted kitchens, large en-suite bedrooms and plenty of built-in storage. The larger villas give you the option of spare rooms that can be set up as home offices or as additional bedrooms if needed. They also have private pools and spacious gardens overlooking views of the golf course.