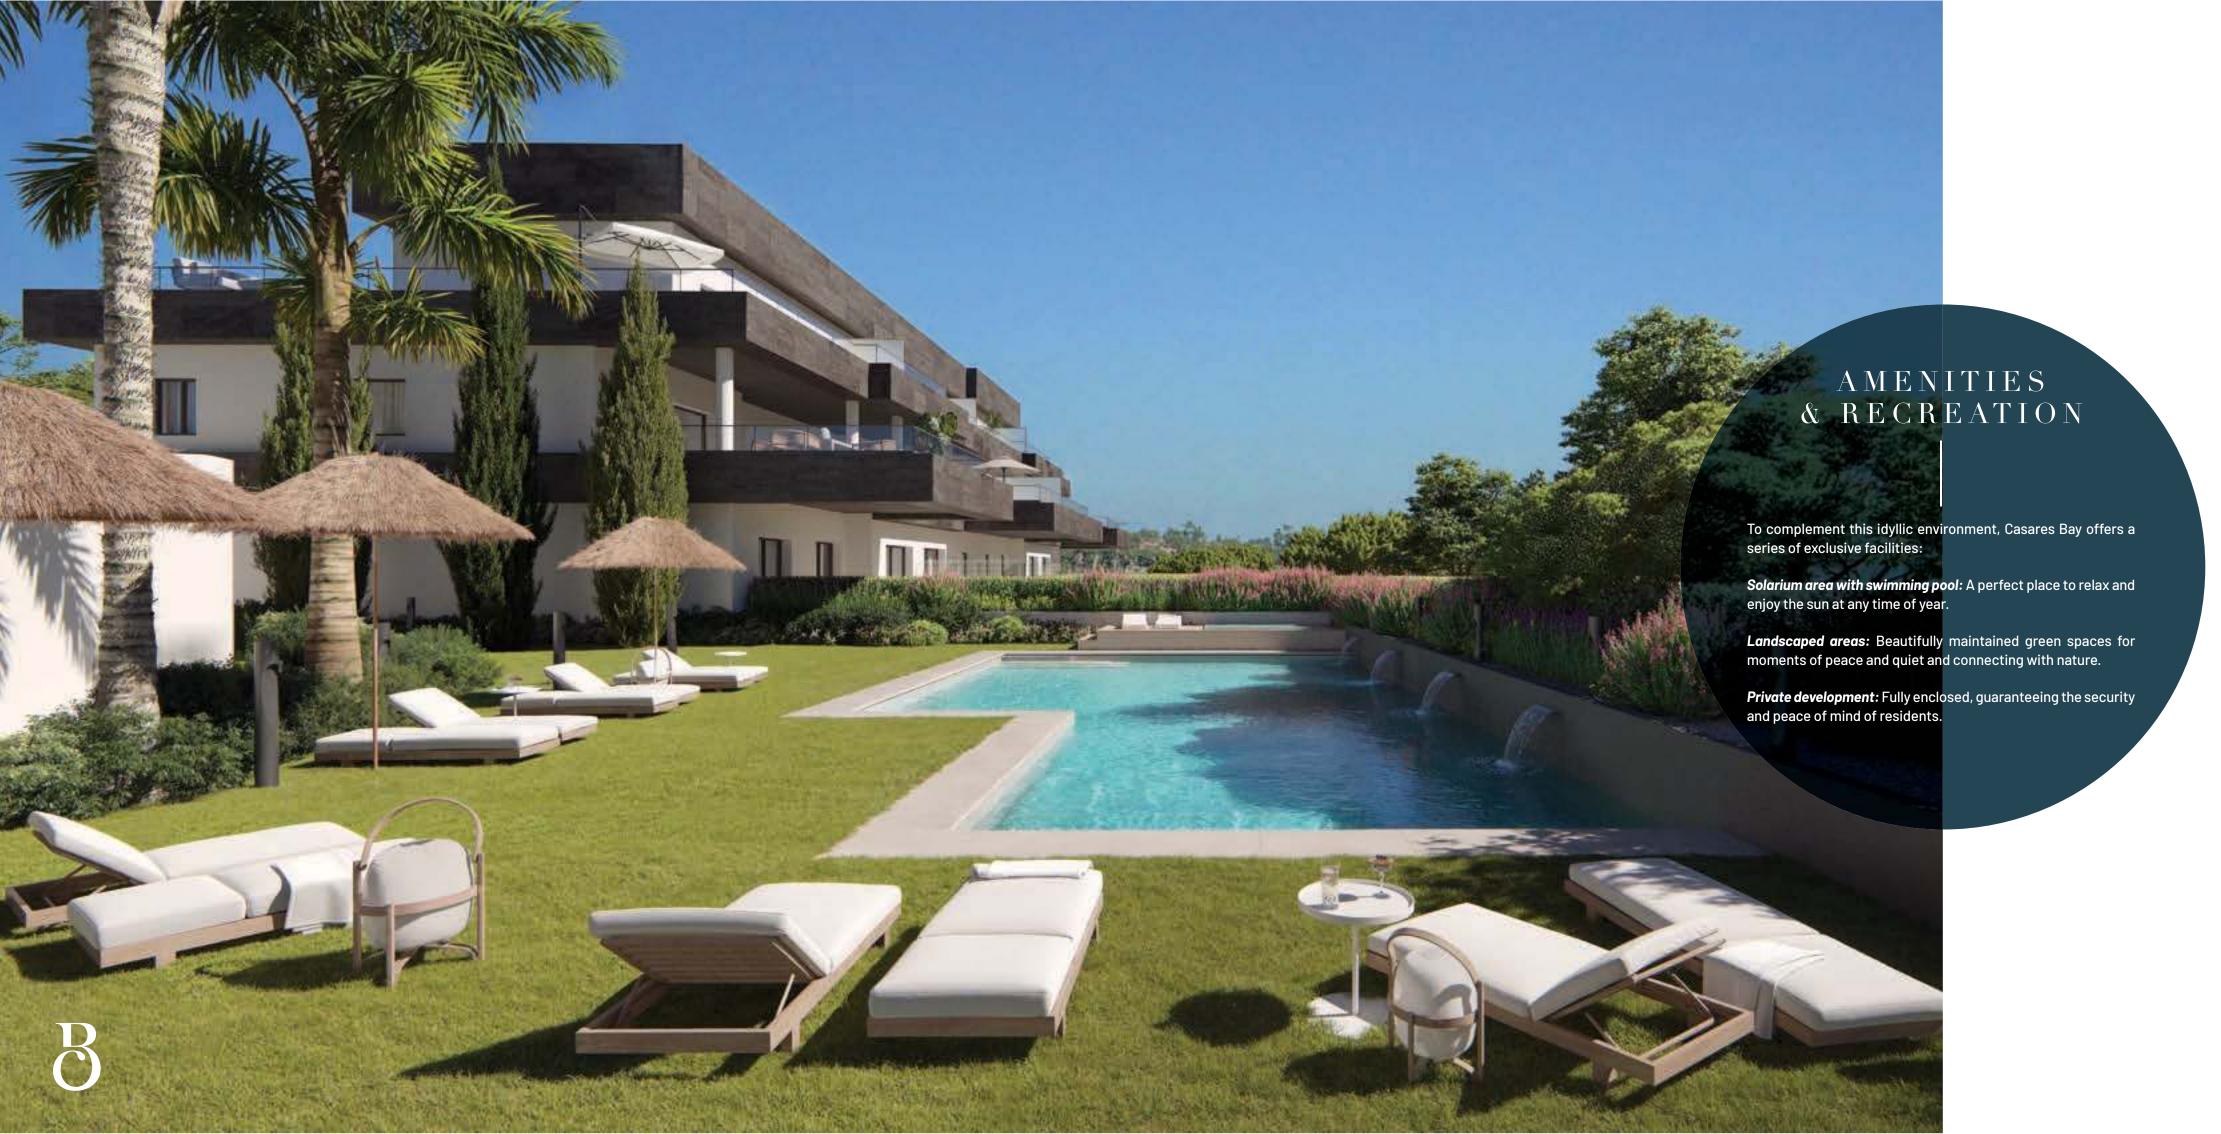

# THE RESIDENTIAL DEVELOPMENT Casares Bay is an exclusive residential development in the prime location of Doña Julia Golf, in Casares, Málaga. Designed to offer a unique lifestyle, it combines comfort, nature and luxury in an unbeatable setting. With stunning views of the Mediterranean, contemporary design homes and large terraces, the complex includes swimming pools, gardens and sports areas, all designed to make the most of the tranquillity and climate of the Costa del Sol. Just a few minutes from beaches, nature trails and luxury services, Casares Bay is the ideal option for those seeking exclusivity and well-being in one of the most prestigious destinations in Europe.

Duplexes, penthouses Multi-family

and solarium

Parking and store rooms

Private terraces and communal gardens

The design of the residential complex places special emphasis on outdoor spaces. The properties have large terraces, ideal for enjoying the Mediterranean climate and spectacular views of the sea and the golf course.