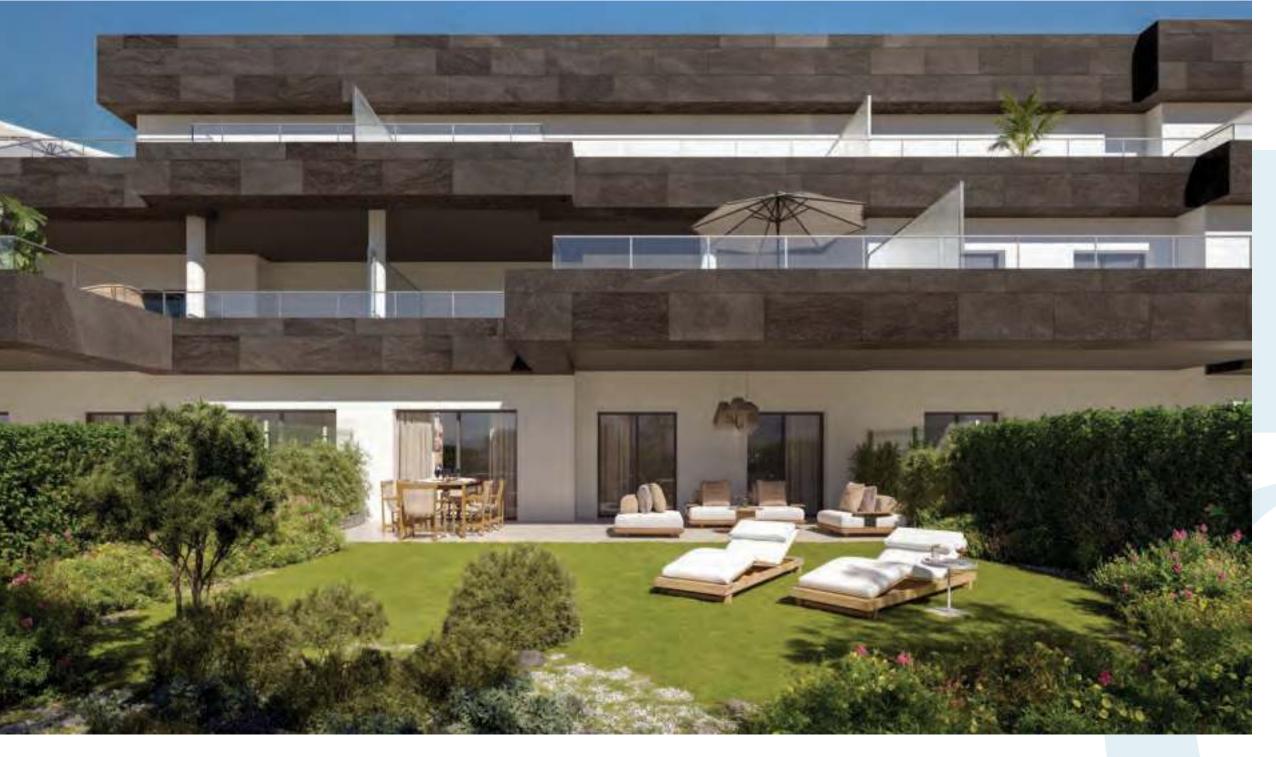

# THE RESIDENTIAL DEVELOPMENT Casares Bay is an exclusive residential development in the prime location of Doña Julia Golf, in Casares, Málaga. Designed to offer a unique lifestyle, it combines comfort, nature and luxury in an unbeatable setting. With stunning views of the Mediterranean, contemporary design homes and large terraces, the complex includes swimming pools, gardens and sports areas, all designed to make the most of the tranquillity and climate of the Costa del Sol. Just a few minutes from beaches, nature trails and luxury services, Casares Bay is the ideal option for those seeking exclusivity and well-being in one of the most prestigious destinations in Europe.

Duplexes, penthouses Multi-family

and solarium

Parking and store rooms

Private terraces and communal gardens

The design of the residential complex places special emphasis on outdoor spaces. The properties have large terraces, ideal for enjoying the Mediterranean climate and spectacular views of the sea and the golf course.

All homes are equipped with a private parking space and storeroom, offering maximum comfort and additional storage