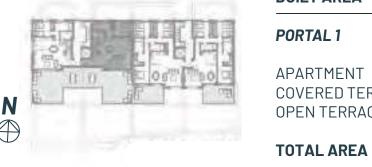

## **BUILT AREA**

| ORIAL 1        | 1ºB      |
|----------------|----------|
| PARTMENT       | 122.23m2 |
| OVERED TERRACE | 28.50m2  |
| PEN TERRACE    | 19.9m2   |
| OTAL AREA      | 270.70m2 |