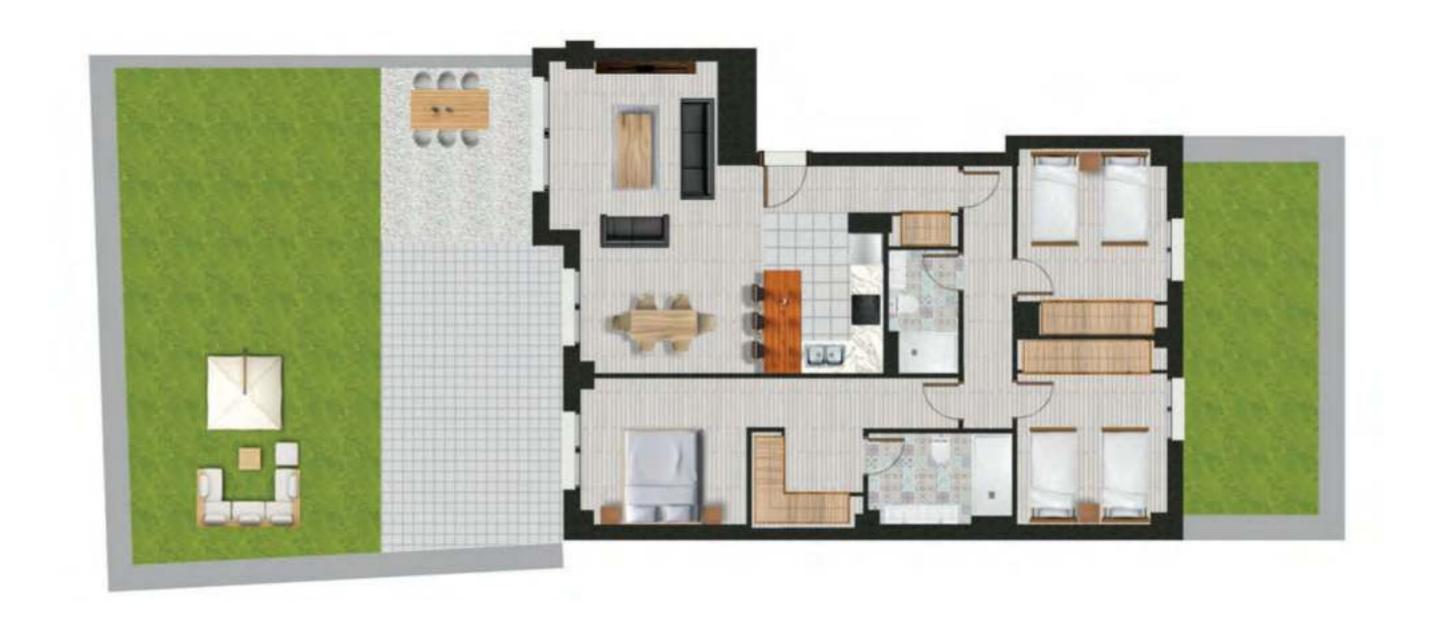

## **GROUND FLOOR**

\*NOTES: The layouts are for guidance only and may be modified to adapt to the applicable urban planning regulations and the construction feasibility of these proposals during the building work and construction phase of the property. This plot may be subject to the addition of steps to access the property.

The document shown is a preview of the project and is therefore not binding.

## **BUILT AREA**

 PORTAL 2
 GROUND FLOOR B

 APARTMENT
 99.69m2

 GARDEN
 79.11m2

 COVERED TERRACE
 20.28m2

 OPEN TERRACE
 10.92m2

 TOTAL AREA
 210.00m2