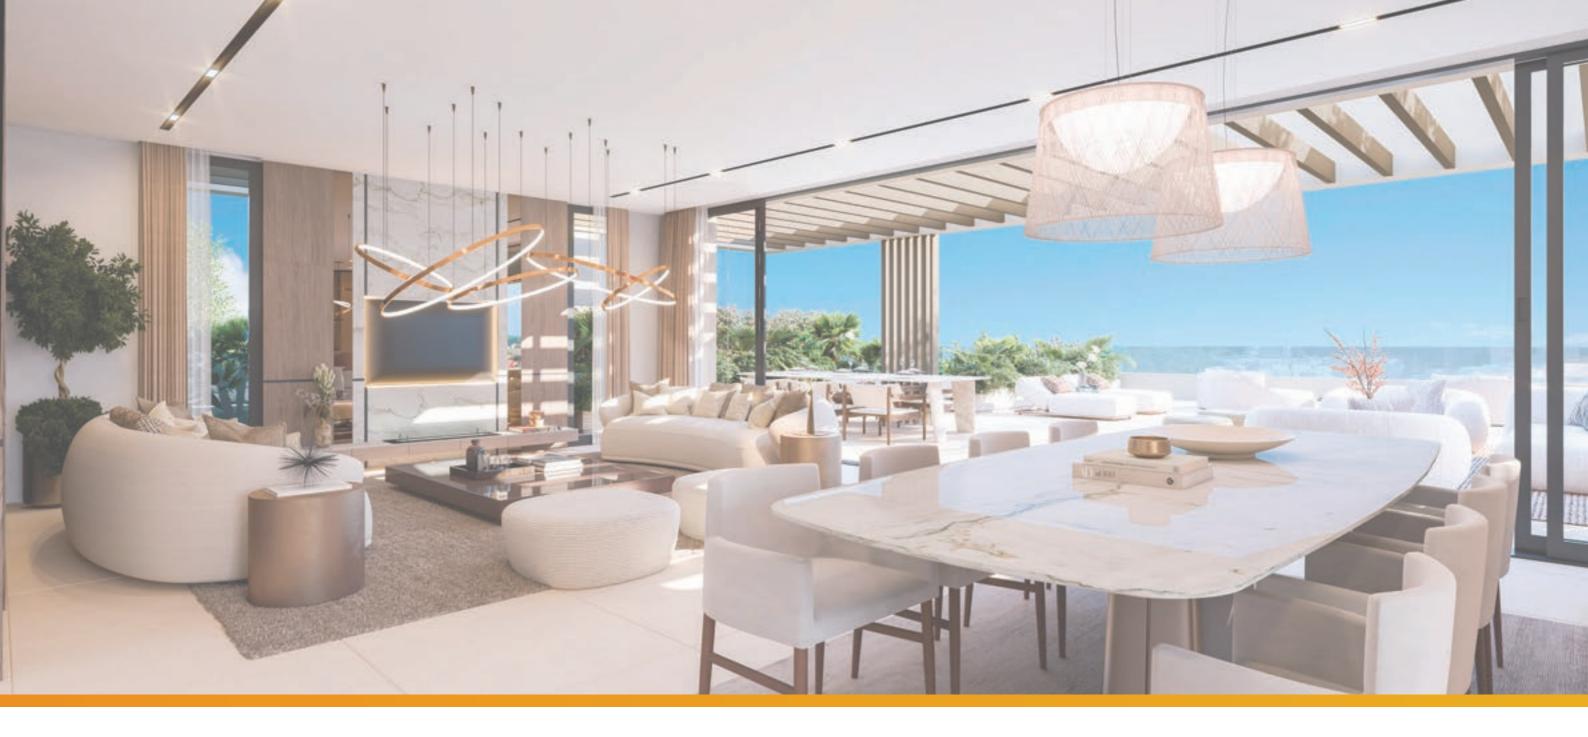

## QUALITY SPECIFICATIONS

Highlight features include air-conditioning and water-based underfloor heating, with independent room-by-room control, floor-to-ceiling glass windows, integrating the indoor living area with the terraces and preinstallation for a Home Automation System.

Fully equipped kitchen with Siemens appliances and ceramic work surfaces. Large terraces, with the option to add a private pool at an additional cost. Electric underfloor heating in bathrooms. Large format (floor-to-ceiling) ceramic wall tiles in the bathrooms. Grohe faucets and Villeroy and Boch sanitary wave. Bticino video entry system. 90 x 90cm Ceramic porcelain floor tiles both inside and outside. Sliding Cortizo micro frames with thermal break and security double glazing.