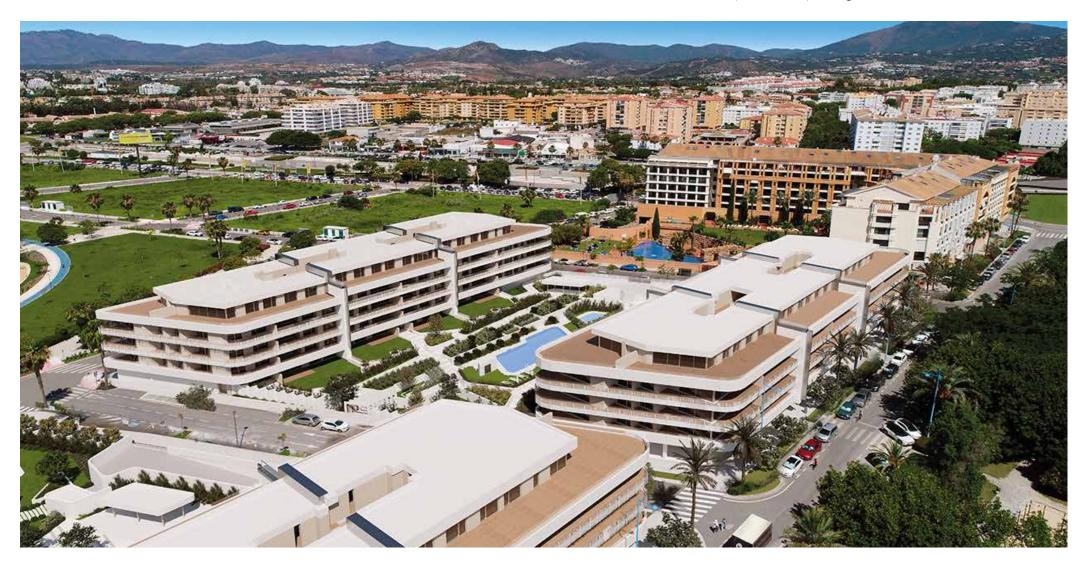

### **NEW ALCANTARA, MARBELLA'S NEW PEARL**

**Mare** is located in the western area of Marbella, in direction towards Estepona, with direct access to the Highway 'Autopista del Mediterraneo' and 40 minutes away from Malaga Airport. It lies between the seafront promenade and the ancient part of San Pedro de Alcantara, 5 minutes away from Puerto Banus, in the new expanding area towards Marbella beach called the New Alcantara.

## SAN PEDRO DE ALCANTARA, BEACH AND GOLF BETWEEN MARBELLA AND ESTEPONA

**Mare** is a new residential development of Taylor Wimpey Spain which counts upon all the advantages of a quality residential environment, strategically located next to Puerto Banus, in Marbella.

## A UNIQUE BEACH SETTING, AND ALL AMENITIES

**Mare** is a new residential of apartments of 2 to 3 bedrooms and penthouses of 4 bedrooms and 2 to 3 bathrooms, only 4 minute walk away from the sea front promenade and 3 minutes from the ancient part of San Pedro de Alcantara, in the new expanding area towards Marbella beach and near **Puerto Banus** called the Nueva Alcantara.