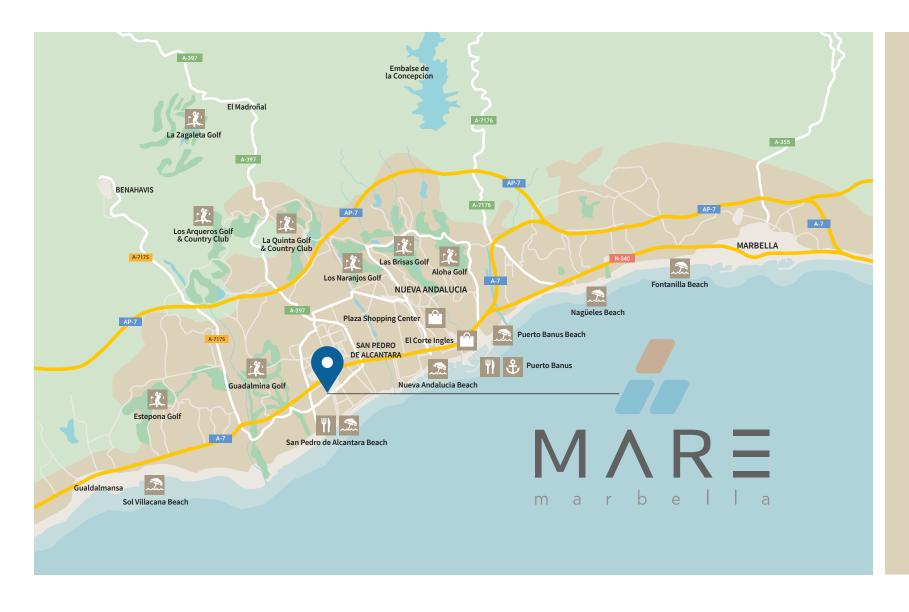

### **NEW ALCANTARA, MARBELLA'S NEW PEARL**

**Mare** is located in the western area of Marbella, in direction towards Estepona, with direct access to the Highway 'Autopista del Mediterraneo' and 40 minutes away from Malaga Airport. It lies between the seafront promenade and the ancient part of San Pedro de Alcantara, 5 minutes away from Puerto Banus, in the new expanding area towards Marbella beach called the New Alcantara.

## SAN PEDRO DE ALCANTARA, BEACH AND GOLF BETWEEN MARBELLA AND ESTEPONA

**Mare** is a new residential development of Taylor Wimpey Spain which counts upon all the advantages of a quality residential environment, strategically located next to Puerto Banus, in Marbella.

**San Pedro de Alcantara** has wide and modern avenues with cycling lanes, gardens, public transport, all of this surrounded by restaurants and stores.

A 40 minute-drive will lead you to the Malaga International Airport, allowing you to enjoy your property, even for short stays.