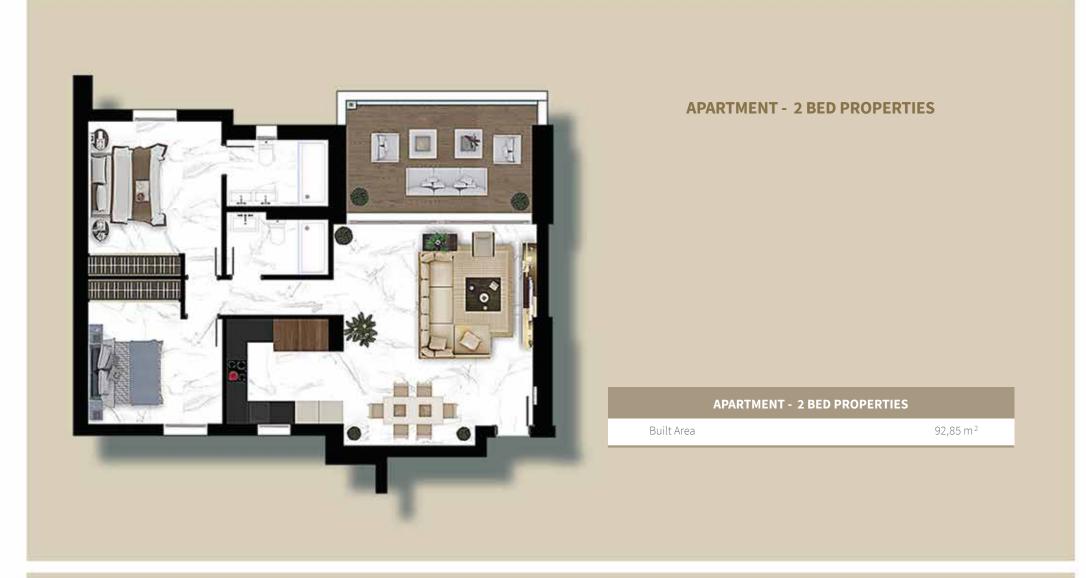

## A UNIQUE BEACH SETTING, AND ALL AMENITIES

**Mare** is a new residential of apartments of 2 to 3 bedrooms and penthouses of 4 bedrooms and 2 to 3 bathrooms, only 4 minute walk away from the sea front promenade and 3 minutes from the ancient part of San Pedro de Alcantara, in the new expanding area towards Marbella beach and near **Puerto Banus** called the Nueva Alcantara.