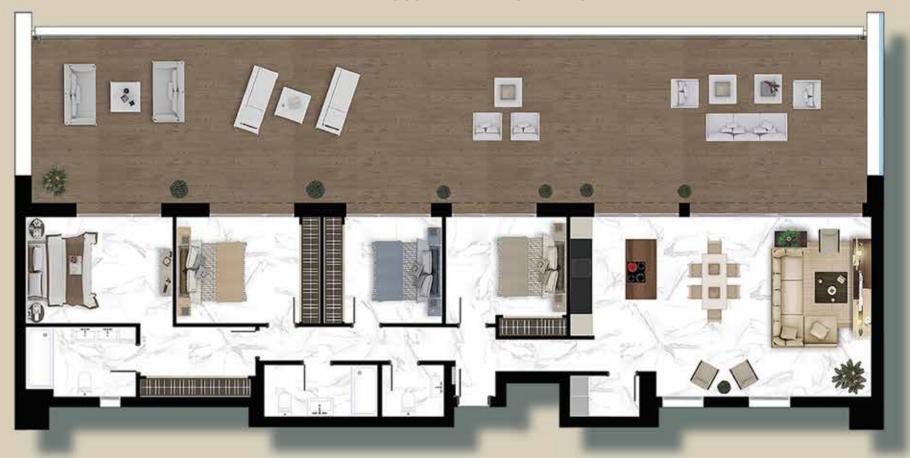

## LARGE TERRACES

**Mare** will be flooded with natural light offering bright apartments and large terraces to enjoy the sunshine all day long.

The homes have a modern distribution with the "total living" concept where all the space is utilised, and with a large living room integrating the terrace via the large windows.

# A HOME LIKE NOWHERE ELSE

The apartments at **Mare** offer an interior design style based on open spaces, with designer kitchens integrated into the living room which affords a sensation of greater brightness and space in the interior, as well as making the most of the impressive views.

## **APARTMENT - 3 BED PROPERTIES**

| APARTMENT - 3 BED PROPERTIES |      |                       |    |                       |  |  |
|------------------------------|------|-----------------------|----|-----------------------|--|--|
| Built Area                   | From | 103,42 m <sup>2</sup> | to | 133,35 m <sup>2</sup> |  |  |
| Terrace                      | From | 36,39 m <sup>2</sup>  | to | 66,64 m <sup>2</sup>  |  |  |

### **PENTHOUSE - 4 BED PROPERTIES**

| PENTHOUSE – 4 BED PROPERTIES |      |                       |    |                       |  |  |  |
|------------------------------|------|-----------------------|----|-----------------------|--|--|--|
| Built Area                   | From | 138,38 m <sup>2</sup> | to | 151,19 m <sup>2</sup> |  |  |  |
| Terrace                      | From | 141,94 m <sup>2</sup> | to | 207,93 m <sup>2</sup> |  |  |  |