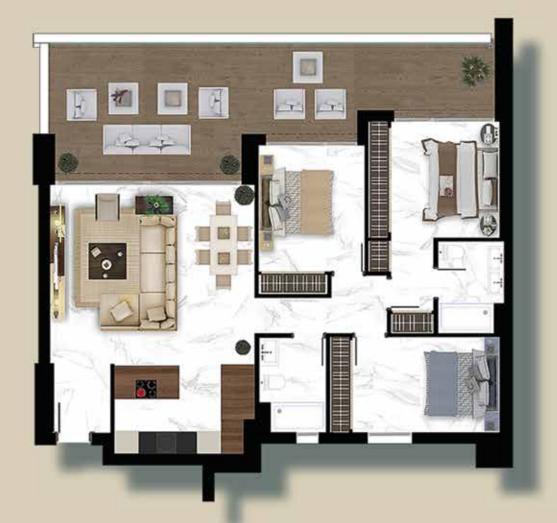

## **APARTMENT - 3 BED PROPERTIES**

| APARTMENT - 3 BED PROPERTIES |      |                       |    |                       |  |  |
|------------------------------|------|-----------------------|----|-----------------------|--|--|
| Built Area                   | From | 103,42 m <sup>2</sup> | to | 133,35 m <sup>2</sup> |  |  |
| Terrace                      | From | 36,39 m <sup>2</sup>  | to | 66,64 m <sup>2</sup>  |  |  |